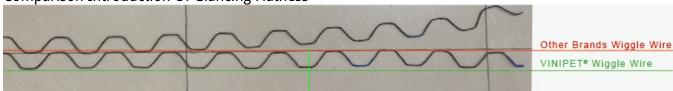

# Simulation Testing of 14 Grade wind-resistant from USA

Comparison Introduction Of Glancing Flatness

It is proved that VINIPET® B6 wiggle wire distorts less than common one when they are taken out of wiggle wire channel.