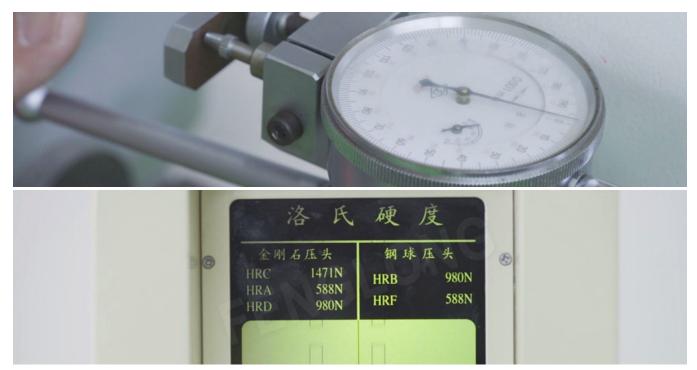

#### 1. Inspection of Steel Wire

Wire Diameter: 2.30mm Diameter after Coating: 2.85mm Tensile Strength > 1800N/mm²

#### 2. Inspection of Plastic Powder

8 terms of technical specification inspection Inspected by American Q-Lab UV testing machine

#### Inspection of Shaping product Dimension

Length: 1955mm Height: 36mm

#### Inspection of End product Dimension

Length: 1955mm Height: 36mm

#### 5. Inspection of Elasticity

Take 275mm as sample Only 15mm length difference in 20kg samples

#### 6. Inspection of Appearance

No scratch, No deformation

#### Inspection of glancing flatness and torsion resistance

Glancing flatness < 20mm Torsion resistance < 30mm

#### Inspection of End Products to be put in storage

Comprehensive evaluation of Length, Height, Weight, Diameter, Appearance and package