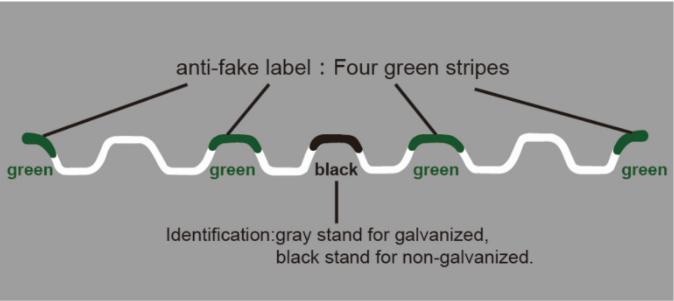

Choose original, use Vinipet, Quality-assured

Anti-fake Mark for The VINIPET® Wiggle Wires