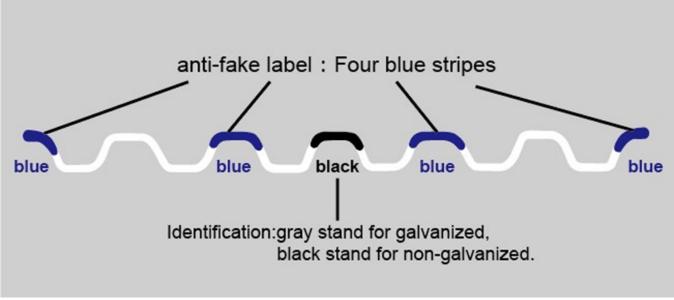

Choose original, use Vinipet, Quality-assured

Anti-fake Mark for The VINIPET® Wiggle Wires