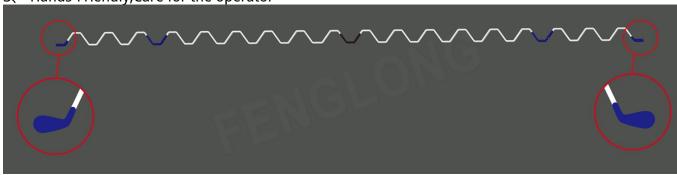

#### Thicker and Rounded Ends Design

- 1. To ensure easy and faster installation while simultaneously preventing tears
- 2、 Thicker and Rounded Ends PVC Coating to further reduce the chance of tear

3、 Hands-Friendly,Care for the operator