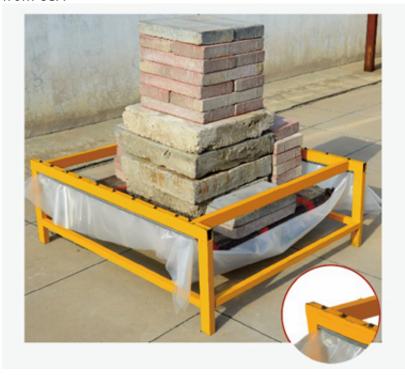

#### Test Introduction of Simulated Wind Pressure

Testing in 1 sqm of area, use VINIPET® B6 wiggle wire to lock film in wiggle wire channel, Maximum load 580kgs, 290kgs load bared on one pipe of wiggle wire.

It works well. Considering 133Kgs/sqm for load capacity of 14 grade wind, Wiggle wire withstanding 14 grade wind should bear load of more than 260kgs.