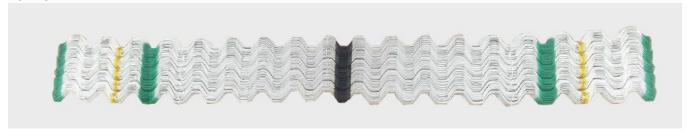

Choose original, use Vinipet, Quality-assured

Anti-fake Mark for The VINIPET® Wiggle Wires