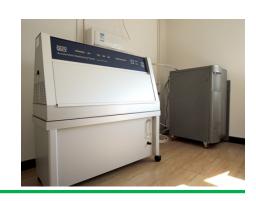

# Simulation Testing of 14 Grade wind-resistant from USA

Comparison Introduction Of Glancing Flatness:

It is proved that VINIPET® B6 wiggle wire distorts less than common one when they are taken out of wiggle wire channel.