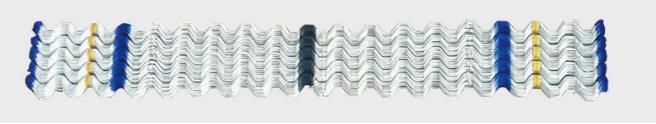

Choose original, use Vinipet, Quality-assured

Anti-fake Mark for The VINIPET® Wiggle Wires

B6B-23

The Appearance of VINIPET® Wiggle Wires for B6B Serials B6B-23

B6B-20