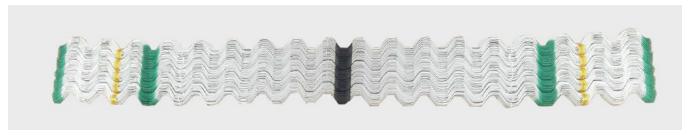

Choose original, use Vinipet, Quality-assured

Anti-fake Mark for The VINIPET® Wiggle Wires

B6B-23

The Appearance of VINIPET® Wiggle Wires for B6B Serials B6B-23

B6B-20