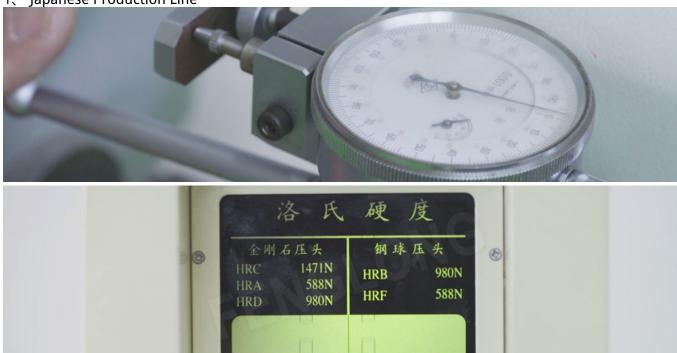

1、 Japanese Production Line

2、 Japanese and Chinese Technical Cooperation Enterprises

**愛東都阿業**額

Longer Lifetime and Anti-Aging Solution:

1 Premium Engineering Plastic Power:

2 Anti-aging Resin Attached External:

#### 1. Inspection of Steel Wire

Wire Diameter: 2.30mm Diameter after Coating: 2.85mm Tensile Strength > 1800N/mm²