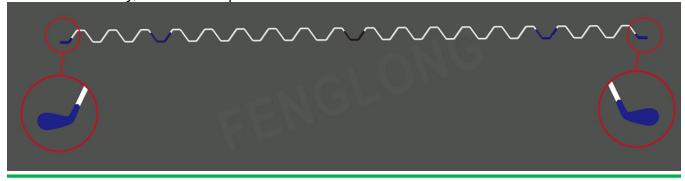

#### Thicker and Rounded Ends Design:

- 1、 To ensure easy and faster installation while simultaneously preventing tears
- 2、 Thicker and Rounded Ends PVC Coating to further reduce the chance of tear
- 3、 Hands-Friendly,Care for the operator