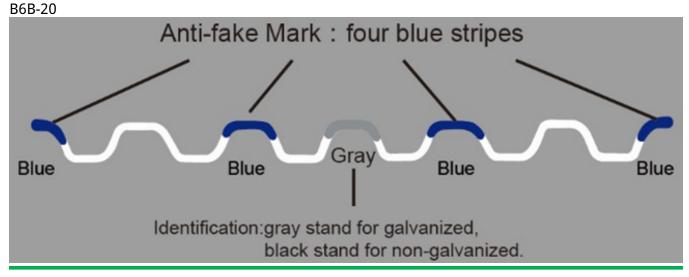

Choose original, use Vinipet, Quality-assured

Anti-fake Mark for The VINIPET® Wiggle Wires

B6B-23

The Appearance of VINIPET® Wiggle Wires for B6B Serials B6B-23

B6B-20