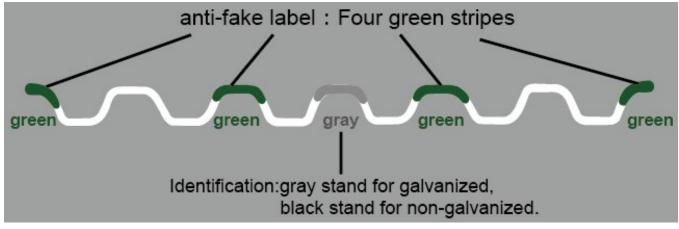

Choose original, use Vinipet, Quality-assured

Anti-fake Mark for The VINIPET® Wiggle Wires

B6B-23

The Appearance of VINIPET® Wiggle Wires for B6B Serials B6B-23

B6B-20