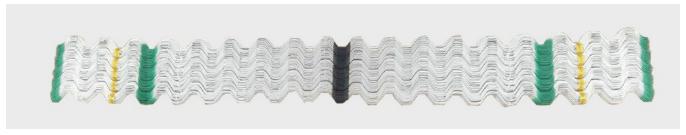

Choose original, use Vinipet, Quality-assured

Anti-fake Mark for The VINIPET® Wiggle Wires

B6B-23

The Appearance of VINIPET® Wiggle Wires for B6B Serials B6B-23

B6B-20