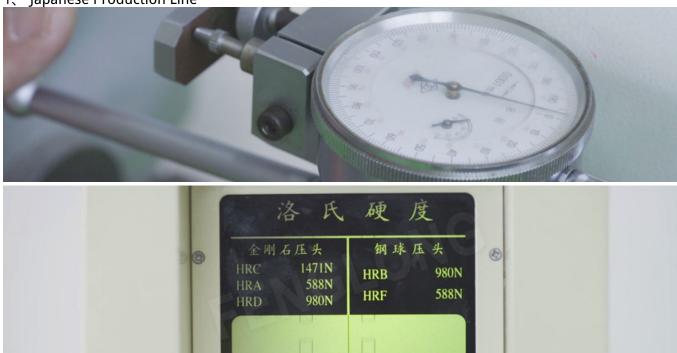

Eight Terms of Inspection Procedure:

#### 1. Inspection of Steel Wire

Wire Diameter: 2.30mm Diameter after Coating: 2.85mm Tensile Strength > 1800N/mm²