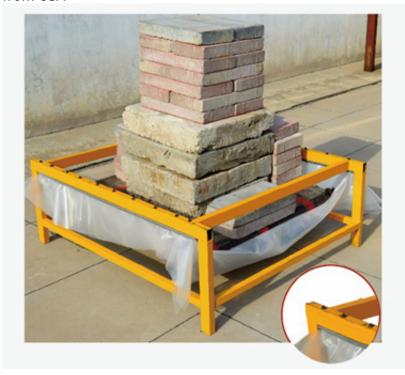

#### 2. Inspection of Plastic Powder

8 terms of technical specification inspection Inspected by American Q-Lab UV testing machine