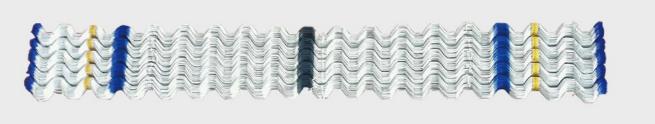

Choose original, use Vinipet, Quality-assured

Anti-fake Mark for The VINIPET® Wiggle Wires

B6B-23

The Appearance of VINIPET® Wiggle Wires for B6B Serials B6B-23

B6B-20