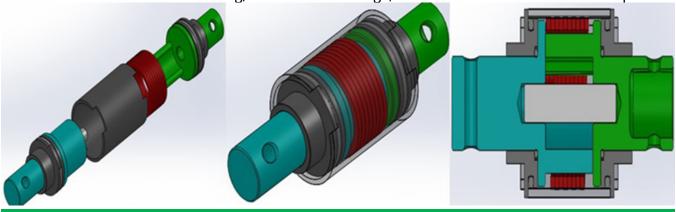

**Exported To 40 Countries:** 

Fenglong FLC® Manual Film Reeler has been serving customers in 40 countries since 2003.

Streamline Design, Easy to install and operate

Full plastic resin casing for long anti-corrosion time

Electrophoretic and fluorocarbon Painting, Hot Galvanized Coating

Rustless Stainless Steel Handles

Reliable Performance of Self-Locking, Accurate Limit Range, Automatic brake holds sidewall in place

|        | _       | <b>D</b> | _   | ~ı ·     |
|--------|---------|----------|-----|----------|
| Variou | c (-aar | Patio    | Lar | Choosing |
| variou | o acai  | Nauv     | LOI | CHOOSINE |