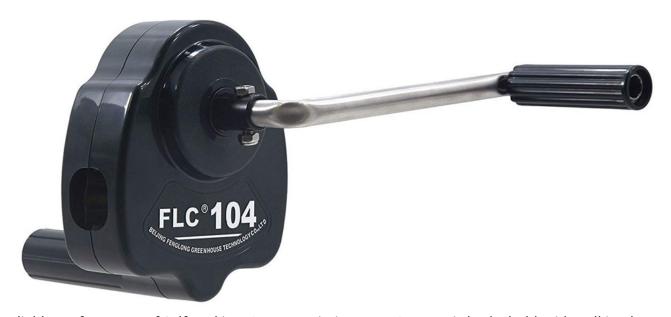

**Exported To 40 Countries:** 

Fenglong FLC® Manual Film Reeler has been serving customers in 40 countries since 2003.

Streamline Design, Easy to install and operate

Full plastic resin casing for long anti-corrosion time

Electrophoretic and fluorocarbon Painting, Hot Galvanized Coating

Rustless Stainless Steel Handles

Reliable Performance of Self-Locking, Accurate Limit Range, Automatic brake holds sidewall in place

|        | _       | <b>D</b> | _   | ~ı ·     |
|--------|---------|----------|-----|----------|
| Variou | c (-aar | Patio    | Lar | Choosing |
| variou | o acai  | Nauv     | LOI | CHOOSINE |