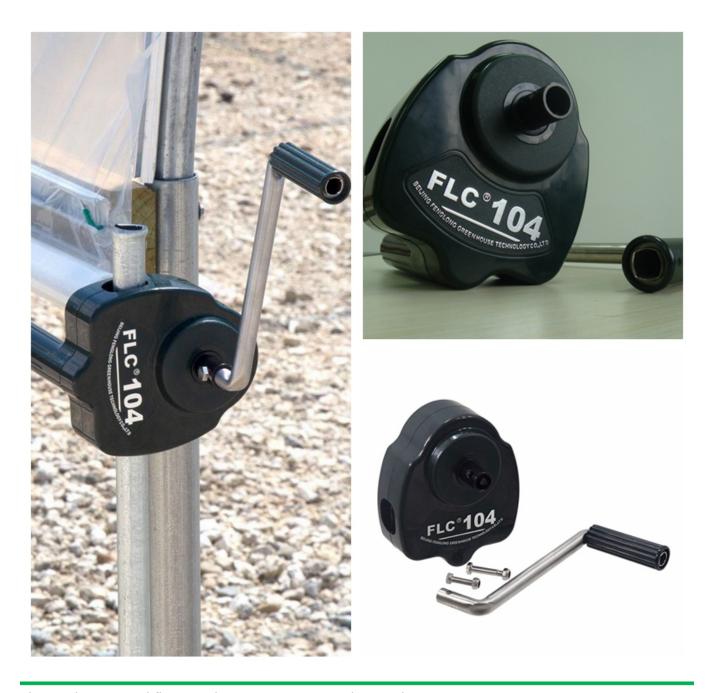

**Exported To 40 Countries:** 

Fenglong FLC® Manual Film Reeler has been serving customers in 40 countries since 2003.

Streamline Design, Easy to install and operate

Full plastic resin casing for long anti-corrosion time

Electrophoretic and fluorocarbon Painting, Hot Galvanized Coating

Rustless Stainless Steel Handles

Reliable Performance of Self-Locking, Accurate Limit Range, Automatic brake holds sidewall in place

|        | _       | <b>D</b> | _   | ~ı ·     |
|--------|---------|----------|-----|----------|
| Variou | c (-aar | Patio    | Lar | Choosing |
| variou | o acai  | Nauv     | LOI | CHOOSINE |