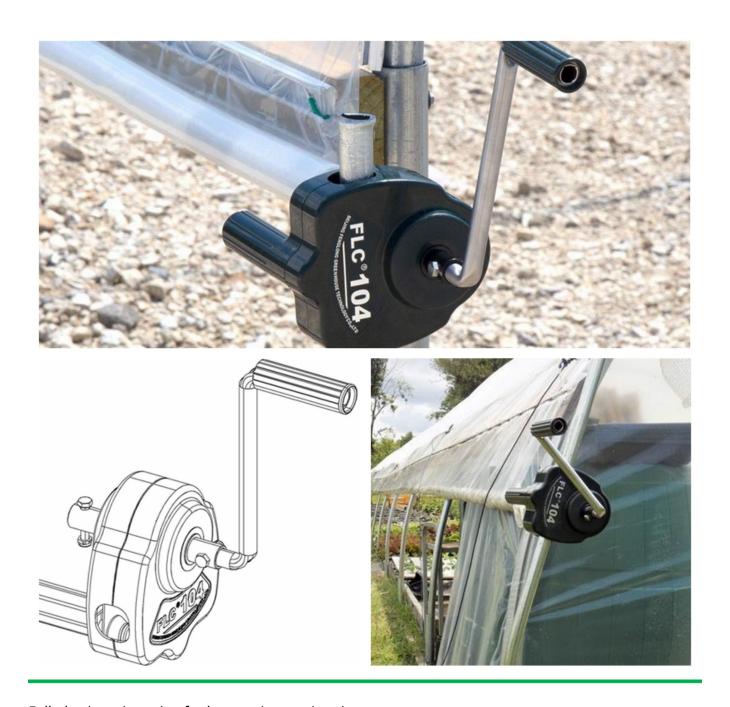

Manual Film Reeler, also known as Manual Roll Up Unit, is widely used in poly greenhouse or livestock. Through opening or closing the greenhouse film by manual film reeler, it allows you to properly control your greenhouse easier, like the ventilation, shading, humidity, air exchange and temperature.

**Exported To 40 Countries:** 

Fenglong FLC® Manual Film Reeler has been serving customers in 40 countries since 2003.

Streamline Design, Easy to install and operate

Full plastic resin casing for long anti-corrosion time

Electrophoretic and fluorocarbon Painting, Hot Galvanized Coating

Rustless Stainless Steel Handles

Reliable Performance of Self-Locking, Accurate Limit Range, Automatic brake holds sidewall in place

|        | _       | <b>D</b> | _   | ~ı ·     |
|--------|---------|----------|-----|----------|
| Variou | c (-aar | Patio    | Lar | Choosing |
| variou | o acai  | Nauv     | LOI | CHOOSINE |