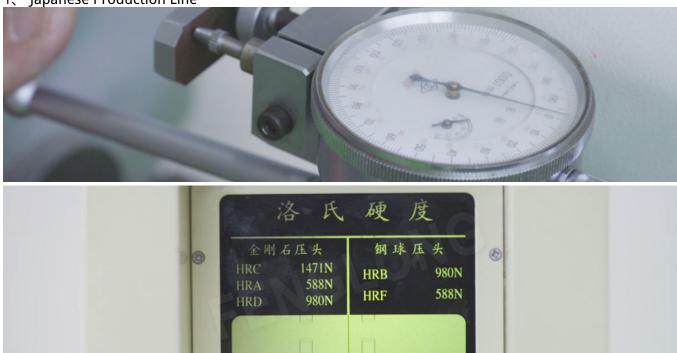

1、 Japanese Production Line

2、 Japanese and Chinese Technical Cooperation Enterprises

**愛東都阿業**額

Longer Lifetime and Anti-Aging Solution:

1 Premium Engineering Plastic Power:

2 Anti-aging Resin Attached External:

Eight Terms of Inspection Procedure:

#### 1. Inspection of Steel Wire

Wire Diameter: 2.30mm Diameter after Coating: 2.85mm Tensile Strength > 1800N/mm²