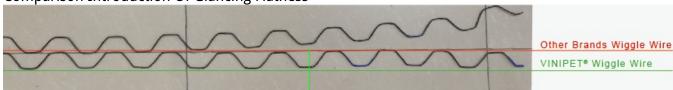

#### Inspection of glancing flatness and torsion resistance

Glancing flatness < 20mm Torsion resistance < 30mm

## Simulation Testing of 14 Grade wind-resistant from USA

Comparison Introduction Of Glancing Flatness

It is proved that VINIPET® wiggle wire distorts less than common one when they are taken out of wiggle wire channel.