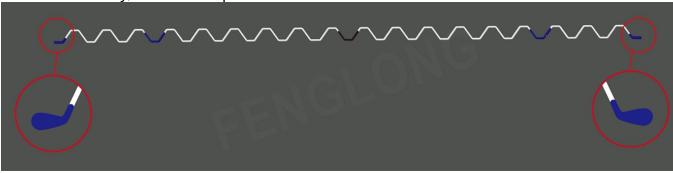

#### Thicker and Rounded Ends Design

- 1、 To ensure easy and faster installation while simultaneously preventing tears
- 2、 Thicker and Rounded Ends PVC Coating to further reduce the chance of tear
- 3、 Hands-Friendly,Care for the operator

#### **Selling Point**

- 1、 PVC Coated Wiggle Wire will take care of the film and operator
- 2、 6.5 ft. of PVC coated steel, thickness of 0.083"
- 3、 Work with locking channel (sold separately)
- 4. Applicable for all kinds of film greenhouse
- 5、 Tightly fix the poly film or shade screen to the locking channels with minimal effort
- 6、 Special Stainless Steel wire, the wire may be used many times without distortion.