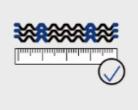

## Simulation Testing of 14 Grade wind-resistant from USA

Comparison Introduction Of Glancing Flatness

It is proved that VINIPET® wiggle wire distorts less than common one when they are taken out of wiggle wire channel.