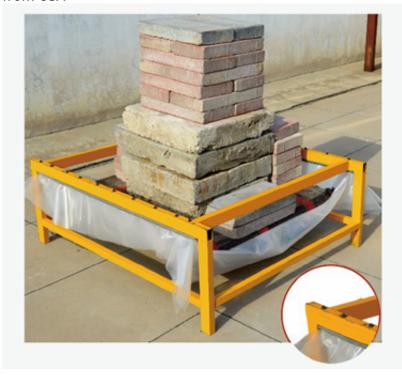

#### Test Introduction of Simulated Wind Pressure

Testing in 1 sqm of area, use VINIPET® B6 wiggle wire to lock film in wiggle wire channel, Maximum load 580kgs, 290kgs load bared on one pipe of wiggle wire.

It works well. Considering 133Kgs/sqm for load capacity of 14 grade wind, Wiggle wire withstanding 14 grade wind should bear load of more than 260kgs.