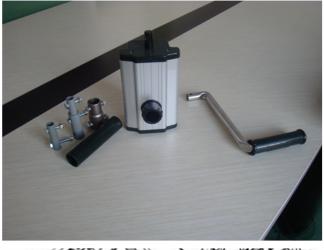

## Factory Cheap Self Adhesive Inkjet Clear Film -Roof Manual Film Reeler Hand Crank Winch Roll Up Unit for Poly Film Greenhouse Ventilation NA105 - Fenglong Greenhouse

What is Manual Film Reeler?

Manual Film Reeler, also known as Manual Roll Up Unit, is widely used in poly greenhouse or livestock. Through opening or closing the greenhouse film by manual film reeler, it allows you to properly control your greenhouse easier, like the ventilation, shading, humidity, air exchange and temperature.

Exported To 40 Countries:

Fenglong FLC® Manual Film Reeler has been serving customers in 40 countries since 2003.

Roof Sidewall ventilation of greenhouse, Easy to Install and Operate

**Big Output Torque** 

**Broadly Application** 

Add the Transition Gear in the transmission system, Reliable performance of self-locking

Reliable performance of self-locking, accurate limit range, automatic brake holds sidewall in place