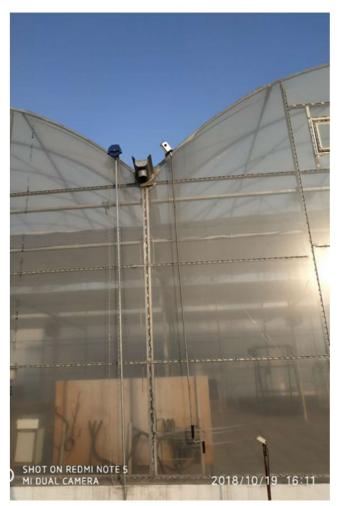

## Factory Cheap Self Adhesive Inkjet Clear Film -Roof Manual Film Reeler Hand Crank Winch Roll Up Unit for Poly Film Greenhouse Ventilation NA105 - Fenglong Greenhouse

What is Manual Film Reeler?

Manual Film Reeler, also known as Manual Roll Up Unit, is widely used in poly greenhouse or livestock. Through opening or closing the greenhouse film by manual film reeler, it allows you to properly control your greenhouse easier, like the ventilation, shading, humidity, air exchange and temperature.

Exported To 40 Countries:

Fenglong FLC® Manual Film Reeler has been serving customers in 40 countries since 2003.

Roof Sidewall ventilation of greenhouse, Easy to Install and Operate

**Big Output Torque** 