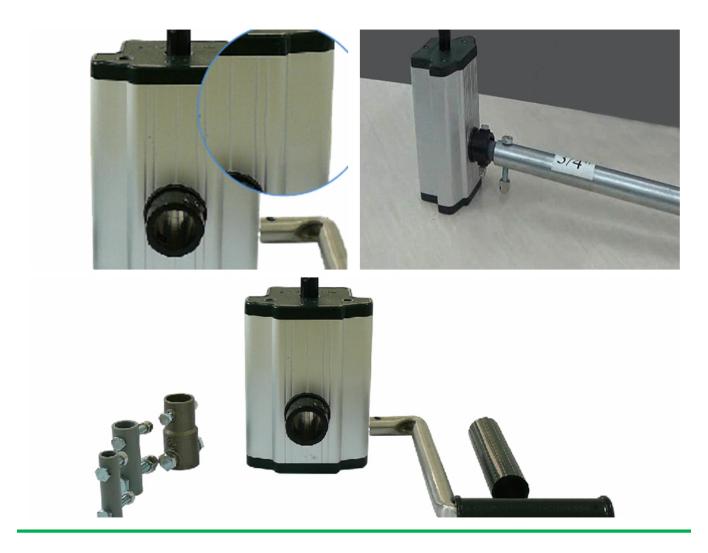

## Various gear ratio for choosing

| Product Code | Model<br>No. | Torque | Speed<br>Ratio | Rolling<br>Length | Application       | Size of<br>Rolling Tube | Size of<br>Guiding Tube             | Guarantee |
|--------------|--------------|--------|----------------|-------------------|-------------------|-------------------------|-------------------------------------|-----------|
| 110101100010 | NA104        | 30N·m  | 4:1            | ≤100m             | Sidewall and Roof | Ф19огФ22огФ27.          | 5 Crank rodФ22 or Ф27.5             | 3 years   |
| 110200200010 | NA105        | 50N·m  | 5:1            | ≤100m             | Roof              | Ф22огФ27.5              | upper pipe for slip pipeΦ22orΦ27.5  | 3 years   |
| 110205300010 | BA107        | 60N·m  | 7:1            | ≤130m             | Roof              | Ф22огФ27.5              | ower pipe for slip pipeΦ27.5orΦ33.5 | 3 years   |