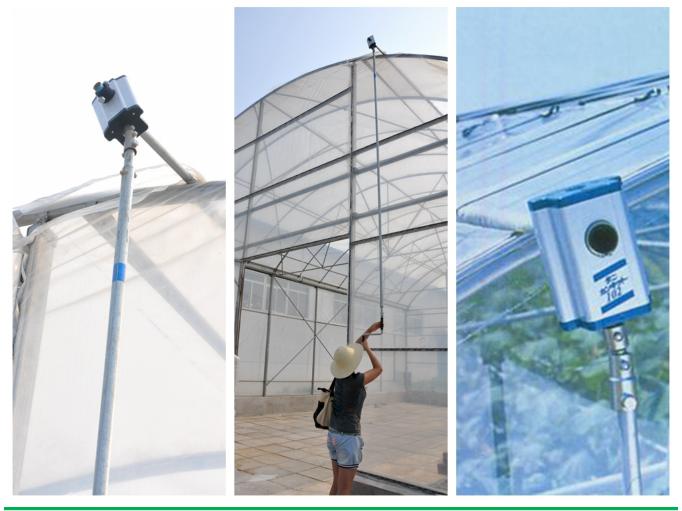

## Factory Cheap Self Adhesive Inkjet Clear Film -Roof Manual Film Reeler Hand Crank Winch Roll Up Unit for Poly Film Greenhouse Ventilation NA105 - Fenglong Greenhouse

What is Manual Film Reeler?

Manual Film Reeler, also known as Manual Roll Up Unit, is widely used in poly greenhouse or livestock. Through opening or closing the greenhouse film by manual film reeler, it allows you to properly control your greenhouse easier, like the ventilation, shading, humidity, air exchange and temperature.

Exported To 40 Countries:

Fenglong FLC® Manual Film Reeler has been serving customers in 40 countries since 2003.

Roof Sidewall ventilation of greenhouse, Easy to Install and Operate

**Big Output Torque** 

**Broadly Application** 

Add the Transition Gear in the transmission system, Reliable performance of self-locking

Reliable performance of self-locking, accurate limit range, automatic brake holds sidewall in place