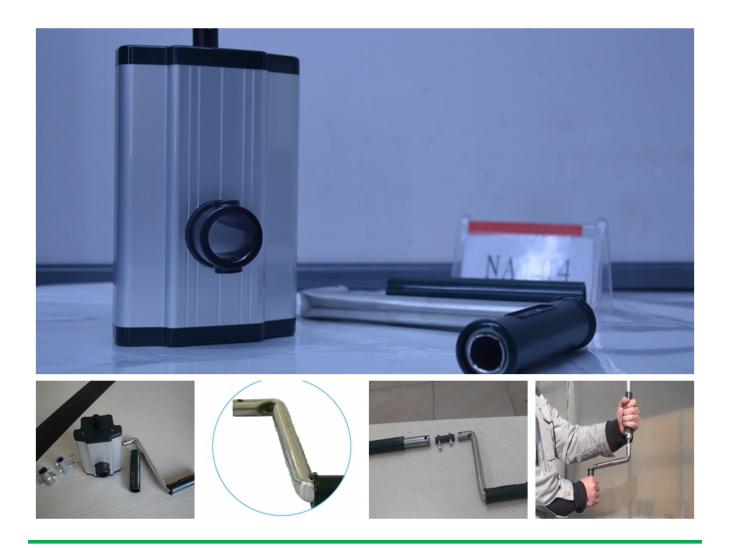

## Factory Cheap Self Adhesive Inkjet Clear Film -Roof Manual Film Reeler Hand Crank Winch Roll Up Unit for Poly Film Greenhouse Ventilation NA105 - Fenglong Greenhouse

What is Manual Film Reeler?

Manual Film Reeler, also known as Manual Roll Up Unit, is widely used in poly greenhouse or livestock. Through opening or closing the greenhouse film by manual film reeler, it allows you to properly control your greenhouse easier, like the ventilation, shading, humidity, air exchange and temperature.

Exported To 40 Countries:

Fenglong FLC® Manual Film Reeler has been serving customers in 40 countries since 2003.

Roof Sidewall ventilation of greenhouse, Easy to Install and Operate



**Big Output Torque** 



**Broadly Application** 



Add the Transition Gear in the transmission system, Reliable performance of self-locking



Reliable performance of self-locking, accurate limit range, automatic brake holds sidewall in place







## Various gear ratio for choosing

| Product Code | Model<br>No. | Torque | Speed<br>Ratio | Rolling<br>Length | Application       | Size of<br>Rolling Tube | Size of<br>Guiding Tube             | Guarantee |
|--------------|--------------|--------|----------------|-------------------|-------------------|-------------------------|-------------------------------------|-----------|
| 110101100010 | NA104        | 30N·m  | 4:1            | ≤100m             | Sidewall and Roof | Ф19огФ22огФ27.          | 5 Crank rodФ22 or Ф27.5             | 3 years   |
| 11020020001