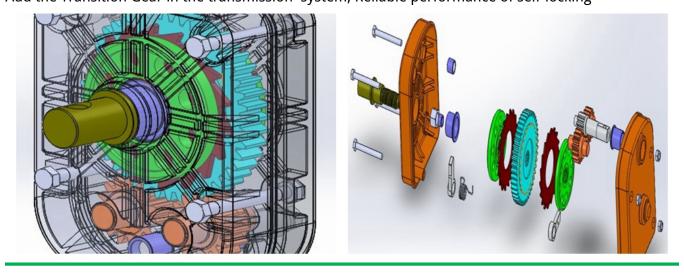

**Broadly Application** 

Add the Transition Gear in the transmission system, Reliable performance of self-locking

Reliable performance of self-locking, accurate limit range, automatic brake holds sidewall in place