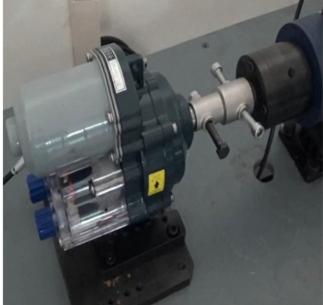

### Various Power and Torque for Choosing

| <b>Product Code</b> | Model       | Voltage | Power | Torque | Current | Velocity |    |       | Output Sha<br>Diameter |                | Weight | Guarantee |
|---------------------|-------------|---------|-------|--------|---------|----------|----|-------|------------------------|----------------|--------|-----------|
| 110419800010        | GMA40-S     | AC220V  | 40W   | 45N·m  | ≤0.35A  | 3.4r/min | 4m | ≤65m  | Ф20 (                  | Ф22 or Ф27.5   | 2.7kg  | 3 years   |
| 110416000010        | GMA60-S     | AC220V  | 60W   | 60N·m  | ≤0.46A  | 2.8r/min | 4m | ≤85m  | Ф20 (                  | Ф27.5 or Ф33.5 | 3.5kg  | 3 years   |
| 110416100010        | GMA100-S    | AC220V  | 100W  | 100N·m | ≤0.77A  | 2.8r/min | 4m | ≤100m | Ф20 (                  | Ф27.5 or Ф33.5 | 3.7kg  | 3 years   |
| 110413000010        | GMA100-S-K  | AC220V  | 100W  | 100N·m | ≤0.77A  | 2.8r/min | 8m | ≤100m | Ф20 (                  | Ф27.5 or Ф33.5 | 3.7kg  | 3 years   |
| 110411500010        | GMA100-S-A1 | AC220V  | 100W  | 100N·m | ≤0.77A  | 2.8r/min | 4m | ≤100m | Ф20 (                  | Ф27.5 or Ф33.5 | 3.8kg  | 3 years   |
| 110411100010        | GMA120-D    | AC220V  | 120W  | 120N·m | ≤0.88A  | 2.7r/min | 4m | ≤120m | Ф20 (                  | Ф27.5 or Ф33.5 | 5.4kg  | 3 years   |