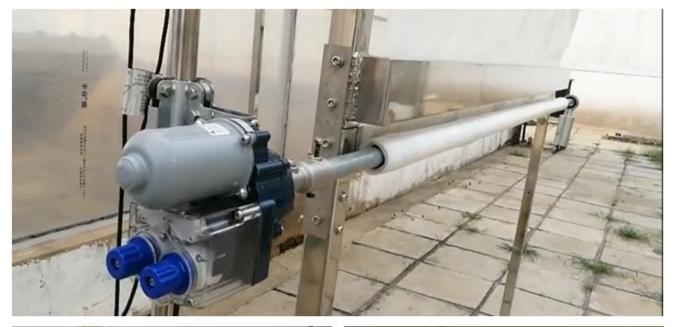

#### What is Electric Film Reeler?

Electric Film Reeler, also known as Electric Roll Up Units, is widely used in poly greenhouse or livestock. Through opening or closing the greenhouse film by Electric film reeler, it allows you to properly control your greenhouse easier, like the ventilation, shading, humidity, air exchange and temperature. it is absolutely the trend for polyethylene greenhouse ventilation. It saves the man power and is quick to achieve ventilation and closing of the polyethylene coverings especially for multi span greenhouses.