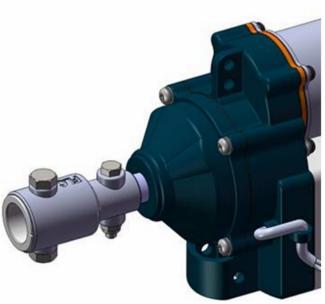

#### What is Electric Film Reeler?

Electric Film Reeler, also known as Electric Roll Up Units, is widely used in poly greenhouse or livestock. Through opening or closing the greenhouse film by Electric film reeler, it allows you to properly control your greenhouse easier, like the ventilation, shading, humidity, air exchange and temperature. it is absolutely the trend for polyethylene greenhouse ventilation. It saves the man power and is quick to achieve ventilation and closing of the polyethylene coverings especially for multi span greenhouses.

Continuous optimization, Scientific Streamline Design

Low Noise and Big Torque

Short-circuit proof