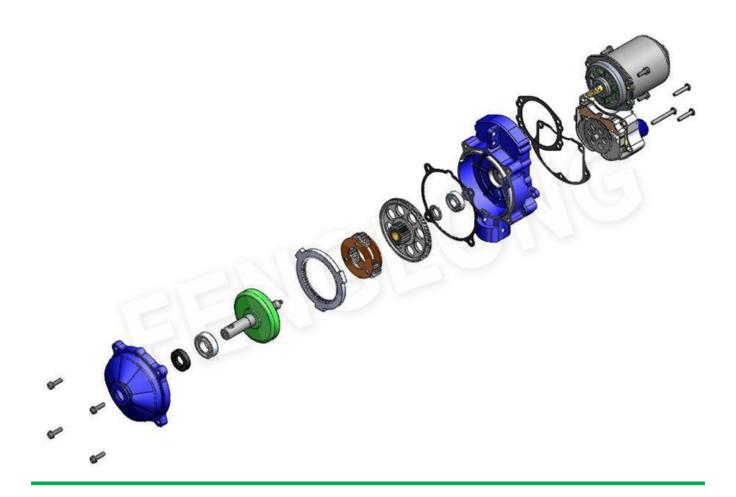

### Various Power and Torque for Choosing

| <b>Product Code</b> | Model       | Voltage | Power | Torque | Current | Velocity |    |       | Output Sha<br>Diameter |                | Weight | Guarantee |
|---------------------|-------------|---------|-------|--------|---------|----------|----|-------|------------------------|----------------|--------|-----------|
| 110419800010        | GMA40-S     | AC220V  | 40W   | 45N·m  | ≤0.35A  | 3.4r/min | 4m | ≤65m  | Ф20 (                  | Ф22 or Ф27.5   | 2.7kg  | 3 years   |
| 110416000010        | GMA60-S     | AC220V  | 60W   | 60N·m  | ≤0.46A  | 2.8r/min | 4m | ≤85m  | Ф20 (                  | Ф27.5 or Ф33.5 | 3.5kg  | 3 years   |
| 110416100010        | GMA100-S    | AC220V  | 100W  | 100N·m | ≤0.77A  | 2.8r/min | 4m | ≤100m | Ф20 (                  | Ф27.5 or Ф33.5 | 3.7kg  | 3 years   |
| 110413000010        | GMA100-S-K  | AC220V  | 100W  | 100N·m | ≤0.77A  | 2.8r/min | 8m | ≤100m | Ф20 (                  | Ф27.5 or Ф33.5 | 3.7kg  | 3 years   |
| 110411500010        | GMA100-S-A1 | AC220V  | 100W  | 100N·m | ≤0.77A  | 2.8r/min | 4m | ≤100m | Ф20 (                  | Ф27.5 or Ф33.5 | 3.8kg  | 3 years   |
| 110411100010        | GMA120-D    | AC220V  | 120W  | 120N·m | ≤0.88A  | 2.7r/min | 4m | ≤120m | Ф20 (                  | Ф27.5 or Ф33.5 | 5.4kg  | 3 years   |