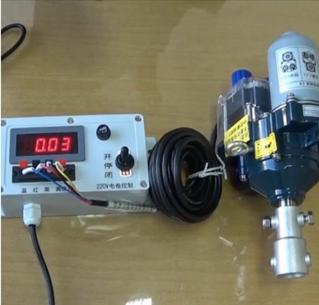

#### What is Electric Film Reeler?

Electric Film Reeler, also known as Electric Roll Up Units, is widely used in poly greenhouse or livestock. Through opening or closing the greenhouse film by Electric film reeler, it allows you to properly control your greenhouse easier, like the ventilation, shading, humidity, air exchange and temperature. it is absolutely the trend for polyethylene greenhouse ventilation. It saves the man power and is quick to achieve ventilation and closing of the polyethylene coverings especially for multi span greenhouses.

## **Product Presentation**

Product link: <a href="https://www.wigglewires.com/?p=191499">https://www.wigglewires.com/?p=191499</a>