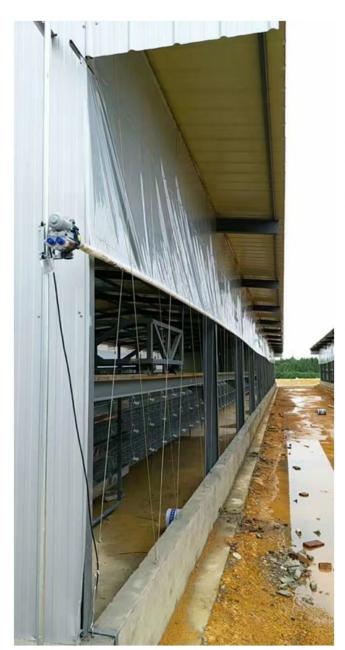

#### What is Electric Film Reeler?

Electric Film Reeler, also known as Electric Roll Up Units, is widely used in poly greenhouse or livestock. Through opening or closing the greenhouse film by Electric film reeler, it allows you to properly control your greenhouse easier, like the ventilation, shading, humidity, air exchange and temperature. it is absolutely the trend for polyethylene greenhouse ventilation. It saves the man power and is quick to achieve ventilation and closing of the polyethylene coverings especially for multi span greenhouses.