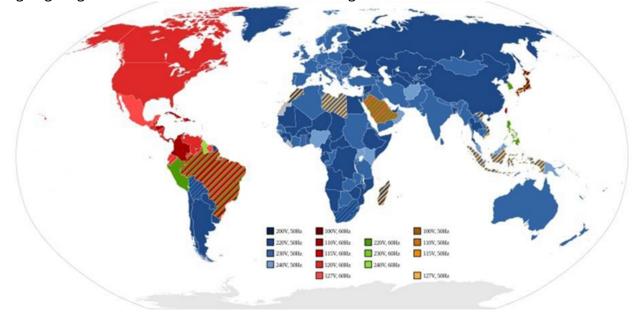

### **Exported To 48 Countries:**

Fenglong Kingzo® Electric Film Reeler has been serving customers in 48 countries since 2003.