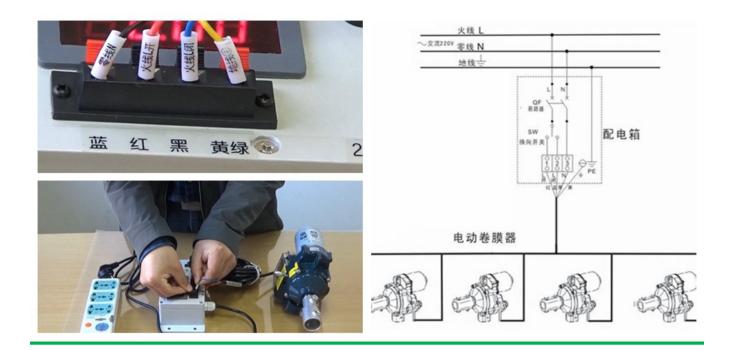

Double Limit Switch Protection, Low failure rate Accurate double limit switch, failure rate is less than 0.5% within 5 years

Ingress Protection Grade: IP55, Anti-condensation added to protect the safety of circuit diagram

# Rating for ingress by liquids (1-9)

Ingress
Protection { | PXX

Rating for ingress by foreign objects and dust (1-6)