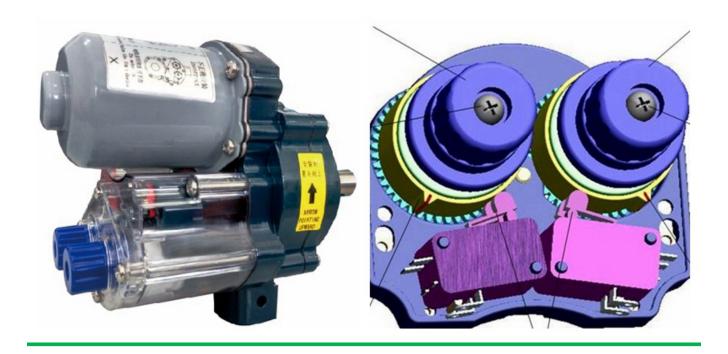

Continuous optimization, Scientific Streamline Design

Low Noise and Big Torque

Short-circuit proof

Double Limit Switch Protection, Low failure rate Accurate double limit switch, failure rate is less than 0.5% within 5 years

Ingress Protection Grade: IP55, Anti-condensation added to protect the safety of circuit diagram