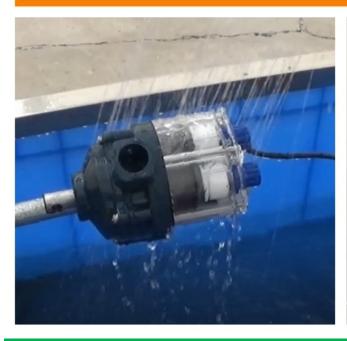

Double Limit Switch Protection, Low failure rate Accurate double limit switch, failure rate is less than 0.5% within 5 years

Ingress Protection Grade: IP55, Anti-condensation added to protect the safety of circuit diagram

# Rating for ingress by liquids (1-9)

Ingress
Protection { | PXX

Rating for ingress by foreign objects and dust (1-6)