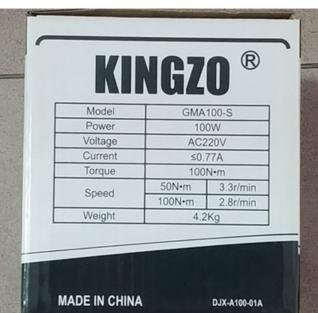

### Various Power and Torque for Choosing

| <b>Product Code</b> | Model       | Voltage | Power | Torque | Current | Velocity |    |       | Output Sha<br>Diameter |                | Weight | Guarantee |
|---------------------|-------------|---------|-------|--------|---------|----------|----|-------|------------------------|----------------|--------|-----------|
| 110419800010        | GMA40-S     | AC220V  | 40W   | 45N·m  | ≤0.35A  | 3.4r/min | 4m | ≤65m  | Ф20 (                  | Ф22 or Ф27.5   | 2.7kg  | 3 years   |
| 110416000010        | GMA60-S     | AC220V  | 60W   | 60N·m  | ≤0.46A  | 2.8r/min | 4m | ≤85m  | Ф20 (                  | Ф27.5 or Ф33.5 | 3.5kg  | 3 years   |
| 110416100010        | GMA100-S    | AC220V  | 100W  | 100N·m | ≤0.77A  | 2.8r/min | 4m | ≤100m | Ф20 (                  | Ф27.5 or Ф33.5 | 3.7kg  | 3 years   |
| 110413000010        | GMA100-S-K  | AC220V  | 100W  | 100N·m | ≤0.77A  | 2.8r/min | 8m | ≤100m | Ф20 (                  | Ф27.5 or Ф33.5 | 3.7kg  | 3 years   |
| 110411500010        | GMA100-S-A1 | AC220V  | 100W  | 100N·m | ≤0.77A  | 2.8r/min | 4m | ≤100m | Ф20 (                  | Ф27.5 or Ф33.5 | 3.8kg  | 3 years   |
| 110411100010        | GMA120-D    | AC220V  | 120W  | 120N·m | ≤0.88A  | 2.7r/min | 4m | ≤120m | Ф20 (                  | Ф27.5 or Ф33.5 | 5.4kg  | 3 years   |