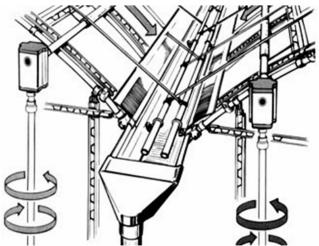

#### Roof and high sidewall ventilation

Stainless steel handles

Full aluminum shell, longer anti-corrosion time

Add the Transition Gear in the transmission system with more steady performance

Reliable performance of self-locking, accurate limit range, automatic brake holds sidewall in place