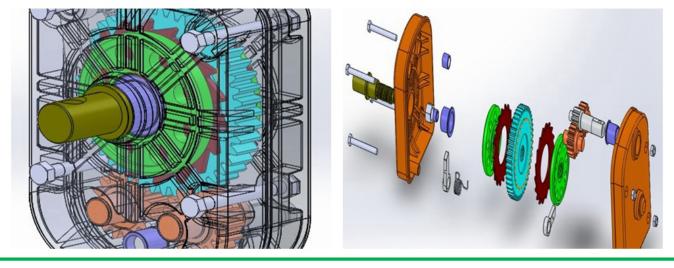

#### Roof and high sidewall ventilation

Stainless steel handles

Full aluminum shell, longer anti-corrosion time

Add the Transition Gear in the transmission system with more steady performance

Reliable performance of self-locking, accurate limit range, automatic brake holds sidewall in place