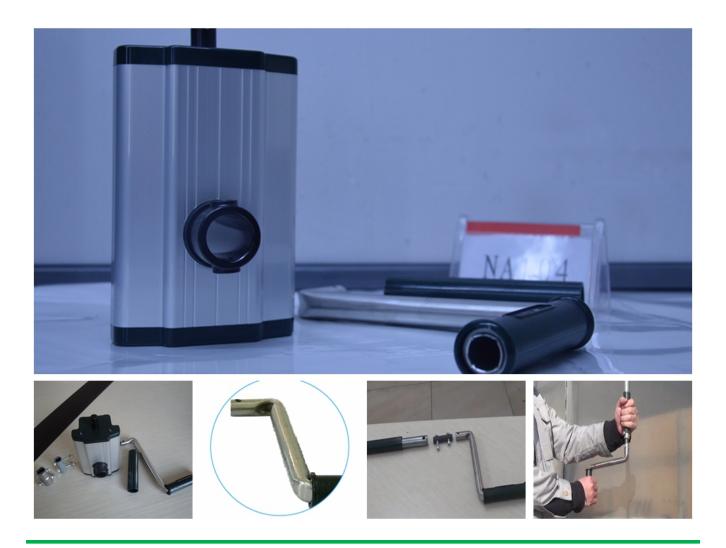

# Good Wholesale Vendors Clear Plastic Tarpaulin -Roof Manual Film Reeler Hand Crank Winch Roll Up Unit for Poly Film Greenhouse Ventilation NA104 - Fenglong Greenhouse

What is Manual Film Reeler?

Manual Film Reeler, also known as Manual Roll Up Unit, is widely used in poly greenhouse or livestock. Through opening or closing the greenhouse film by manual film reeler, it allows you to properly control your greenhouse easier, like the ventilation, shading, humidity, air exchange and temperature.

**Exported To 40 Countries:** 

Fenglong FLC® Manual Film Reeler has been serving customers in 40 countries since 2003.

#### Roof and high sidewall ventilation



Stainless steel handles



Full aluminum shell, longer anti-corrosion time



Add the Transition Gear in the transmission system with more steady performance



Reliable performance of self-locking, accurate limit range, automatic brake holds sidewall in place







# Various gear ratio for choosing

| Product Code | Model<br>No. | Torque | Speed<br>Ratio | Rolling<br>Length | Application       | Size of<br>Rolling Tube | Size of<br>Guiding Tube             | Guarantee |
|--------------|--------------|--------|----------------|-------------------|-------------------|-------------------------|-------------------------------------|-----------|
| 110101100010 | NA104        | 30N·m  | 4:1            | ≤100m             | Sidewall and Roof | Ф19огФ22огФ27.          | 5 Crank rodФ22 or Ф27.5             | 3 years   |