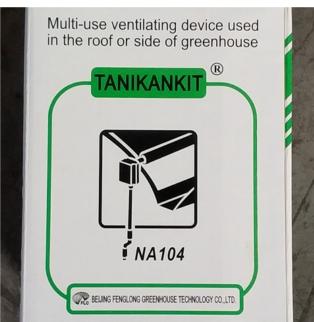

# Good Wholesale Vendors Clear Plastic Tarpaulin -Roof Manual Film Reeler Hand Crank Winch Roll Up Unit for Poly Film Greenhouse Ventilation NA104 - Fenglong Greenhouse

What is Manual Film Reeler?

Manual Film Reeler, also known as Manual Roll Up Unit, is widely used in poly greenhouse or livestock. Through opening or closing the greenhouse film by manual film reeler, it allows you to properly control your greenhouse easier, like the ventilation, shading, humidity, air exchange and temperature.

# Various gear ratio for choosing

| Product Code | Model<br>No. | Torque | Speed<br>Ratio | Rolling<br>Length | Application       | Size of<br>Rolling Tube | Size of<br>Guiding Tube             | Guarantee |
|--------------|--------------|--------|----------------|-------------------|-------------------|-------------------------|-------------------------------------|-----------|
| 110101100010 | NA104        | 30N·m  | 4:1            | ≤100m             | Sidewall and Roof | Ф19огФ22огФ27.          | 5 Crank rodФ22 or Ф27.5             | 3 years   |
| 110200200010 | NA105        | 50N·m  | 5:1            | ≤100m             | Roof              | Ф22огФ27.5              | upper pipe for slip pipeΦ22orΦ27.5  | 3 years   |
| 110205300010 | BA107        | 60N·m  | 7:1            | ≤130m             | Roof              | Ф22огФ27.5              | ower pipe for slip pipeΦ27.5orΦ33.5 | 3 years   |