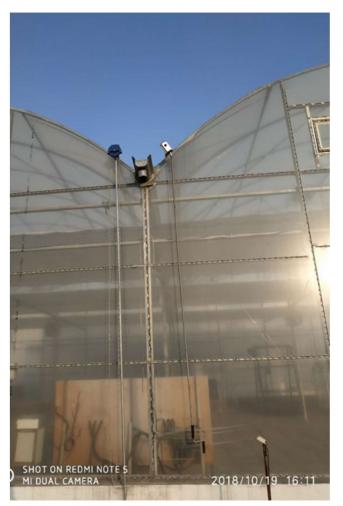

# Good Wholesale Vendors Clear Plastic Tarpaulin -Roof Manual Film Reeler Hand Crank Winch Roll Up Unit for Poly Film Greenhouse Ventilation NA104 - Fenglong Greenhouse

What is Manual Film Reeler?

Manual Film Reeler, also known as Manual Roll Up Unit, is widely used in poly greenhouse or livestock. Through opening or closing the greenhouse film by manual film reeler, it allows you to properly control your greenhouse easier, like the ventilation, shading, humidity, air exchange and temperature.

#### Roof and high sidewall ventilation

Stainless steel handles

Full aluminum shell, longer anti-corrosion time

Add the Transition Gear in the transmission system with more steady performance

Reliable performance of self-locking, accurate limit range, automatic brake holds sidewall in place