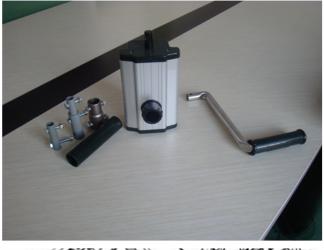

# Good Wholesale Vendors Clear Plastic Tarpaulin -Roof Manual Film Reeler Hand Crank Winch Roll Up Unit for Poly Film Greenhouse Ventilation NA104 - Fenglong Greenhouse

What is Manual Film Reeler?

Manual Film Reeler, also known as Manual Roll Up Unit, is widely used in poly greenhouse or livestock. Through opening or closing the greenhouse film by manual film reeler, it allows you to properly control your greenhouse easier, like the ventilation, shading, humidity, air exchange and temperature.

#### Roof and high sidewall ventilation

Stainless steel handles

Full aluminum shell, longer anti-corrosion time

Add the Transition Gear in the transmission system with more steady performance

Reliable performance of self-locking, accurate limit range, automatic brake holds sidewall in place

# Various gear ratio for choosing

| Product Code | Model<br>No. | Torque | Speed<br>Ratio | Rolling<br>Length | Application       | Size of<br>Rolling Tube | Size of<br>Guiding Tube             | Guarantee |
|--------------|--------------|--------|----------------|-------------------|-------------------|-------------------------|-------------------------------------|-----------|
| 110101100010 | NA104        | 30N·m  | 4:1            | ≤100m             | Sidewall and Roof | Ф19огФ22огФ27.          | 5 Crank rodФ22 or Ф27.5             | 3 years   |
| 110200200010 | NA105        | 50N·m  | 5:1            | ≤100m             | Roof              | Ф22огФ27.5              | upper pipe for slip pipeΦ22orΦ27.5  | 3 years   |
| 110205300010 | BA107        | 60N·m  | 7:1            | ≤130m             | Roof              | Ф22огФ27.5              | ower pipe for slip pipeΦ27.5orΦ33.5 | 3 years   |