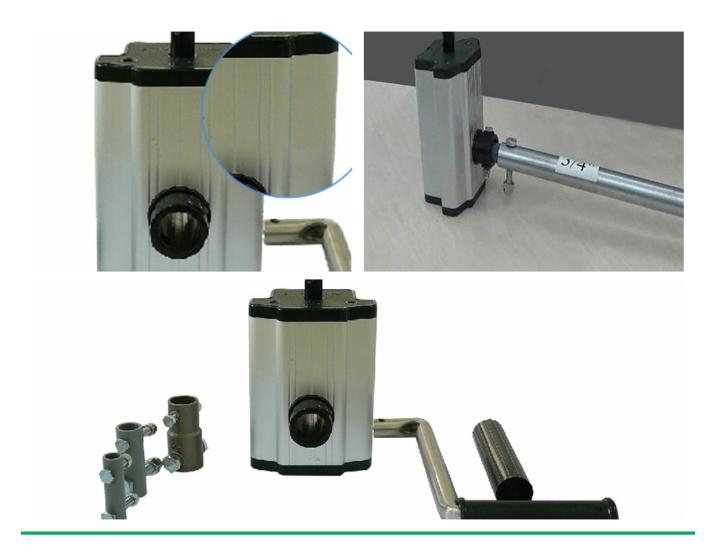

#### Roof and high sidewall ventilation

Stainless steel handles

Full aluminum shell, longer anti-corrosion time

Add the Transition Gear in the transmission system with more steady performance

Reliable performance of self-locking, accurate limit range, automatic brake holds sidewall in place