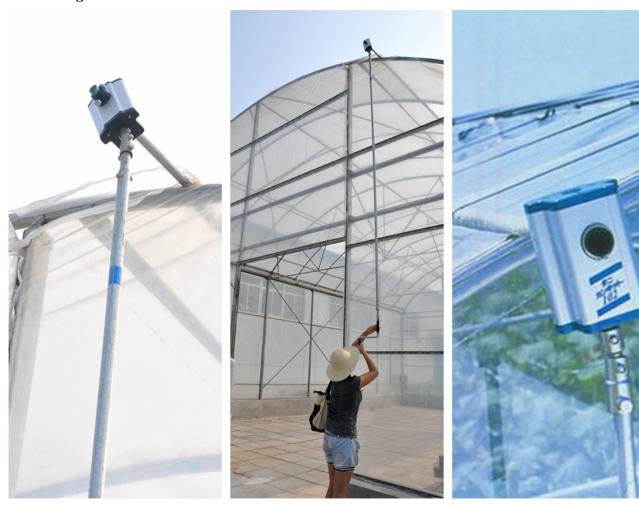

# Good Wholesale Vendors Clear Plastic Tarpaulin -Roof Manual Film Reeler Hand Crank Winch Roll Up Unit for Poly Film Greenhouse Ventilation NA104 - Fenglong Greenhouse

What is Manual Film Reeler?

Manual Film Reeler, also known as Manual Roll Up Unit, is widely used in poly greenhouse or livestock. Through opening or closing the greenhouse film by manual film reeler, it allows you to properly control your greenhouse easier, like the ventilation, shading, humidity, air exchange and temperature.

#### Roof and high sidewall ventilation

Stainless steel handles

Full aluminum shell, longer anti-corrosion time

Add the Transition Gear in the transmission system with more steady performance

Reliable performance of self-locking, accurate limit range, automatic brake holds sidewall in place