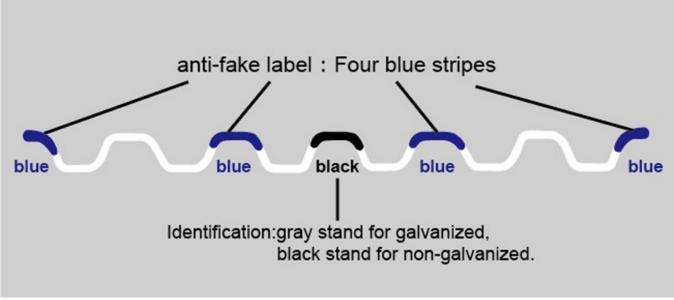

Choose original, use Vinipet, Quality-assured

Anti-fake Mark for The VINIPET® Wiggle Wires

## The Appearance of VINIPET® Wiggle Wires for B5B-23