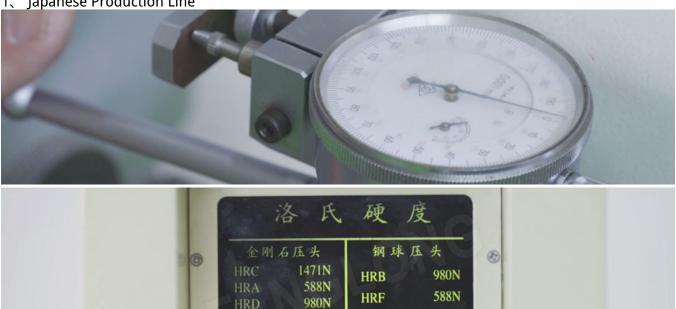

#### Japanese Technology

The Vinipet® Wiggle Wire was initially designed for exporting to Japanese partner of Toto Kogyo Co.,Ltd according to their strict standard of Eight Terms Inspection, Using special Spring Steel with

imported Engineering Plastic Power, they have been exporting to Toto Kogyo for 18 years.

1. Japanese Production Line

2、 Japanese and Chinese Technical Cooperation Enterprises

Longer Lifetime and Anti-Aging Solution: 1 Premium Engineering Plastic Power:

#### 1. Inspection of Steel Wire

Wire Diameter: 2.30mm Diameter after Coating: 2.85mm Tensile Strength > 1800N/mm²