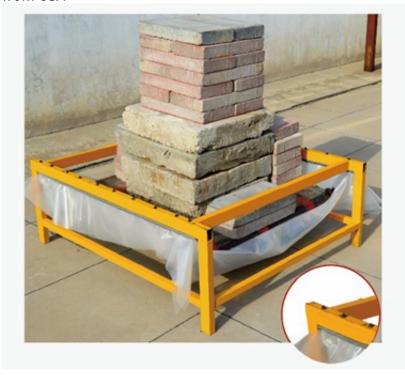

#### Test Introduction of Simulated Wind Pressure:

Testing in 1 sqm of area, use VINIPET® B6 wiggle wire to lock film in wiggle wire channel, Maximum load 580kgs, 290kgs load bared on one pipe of wiggle wire.

It works well. Considering 133Kgs/sqm for load capacity of 14 grade wind, Wiggle wire withstanding 14 grade wind should bear load of more than 260kgs.