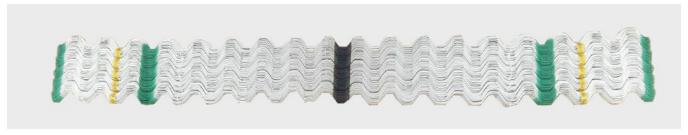

Choose original, use Vinipet, Quality-assured

Anti-fake Mark for The VINIPET® Wiggle Wires

B6B-23

The Appearance of VINIPET® Wiggle Wires for B6B Serials B6B-23

B6B-20