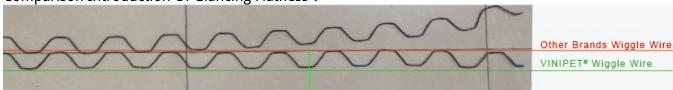

# Simulation Testing of 14 Grade wind-resistant from USA

Comparison Introduction Of Glancing Flatness:

It is proved that VINIPET® B6 wiggle wire distorts less than common one when they are taken out of wiggle wire channel.