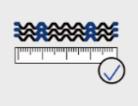

# Simulation Testing of 14 Grade wind-resistant from USA

Comparison Introduction Of Glancing Flatness:

It is proved that VINIPET® B6 wiggle wire distorts less than common one when they are taken out of wiggle wire channel.