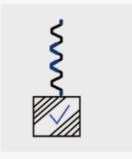

#### 5. Inspection of Elasticity

Take 275mm as sample Only 15mm length difference in 20kg samples