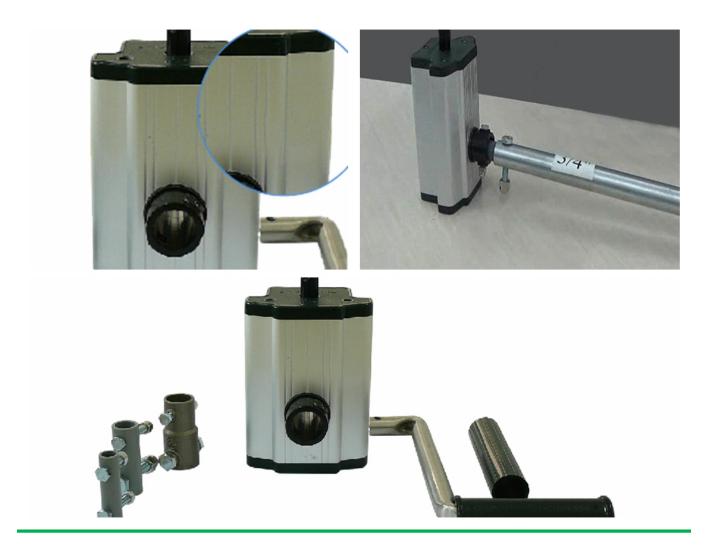

## Discount wholesale Greenhouse For Roses -Roof Manual Film Reeler Hand Crank Winch Roll Up Unit for Poly Film Greenhouse Ventilation NA105 - Fenglong Greenhouse

What is Manual Film Reeler?

Manual Film Reeler, also known as Manual Roll Up Unit, is widely used in poly greenhouse or livestock. Through opening or closing the greenhouse film by manual film reeler, it allows you to properly control your greenhouse easier, like the ventilation, shading, humidity, air exchange and temperature.

**Exported To 40 Countries:** 

Fenglong FLC® Manual Film Reeler has been serving customers in 40 countries since 2003.

Roof Sidewall ventilation of greenhouse, Easy to Install and Operate



**Big Output Torque** 



**Broadly Application** 



Add the Transition Gear in the transmission system, Reliable performance of self-locking



Reliable performance of self-locking, accurate limit range, automatic brake holds sidewall in place







## Various gear ratio for choosing

| Product Code | Model<br>No. | Torque | Speed<br>Ratio | Rolling<br>Length | Application       | Size of<br>Rolling Tube | Size of<br>Guiding Tube             | Guarantee |
|--------------|--------------|--------|----------------|-------------------|-------------------|-------------------------|-------------------------------------|-----------|
| 110101100010 | NA104        | 30N·m  | 4:1            | ≤100m             | Sidewall and Roof | Ф19огФ22огФ27.          | 5 Crank rodФ22 or Ф27.5             | 3 years   |
| 110200200010 | NA105        | 50N·m  |