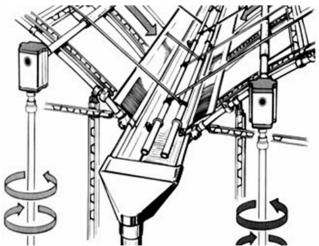

**Exported To 40 Countries:** 

Fenglong FLC® Manual Film Reeler has been serving customers in 40 countries since 2003.

Roof Sidewall ventilation of greenhouse, Easy to Install and Operate

**Big Output Torque** 

**Broadly Application** 

Add the Transition Gear in the transmission system, Reliable performance of self-locking

Reliable performance of self-locking, accurate limit range, automatic brake holds sidewall in place