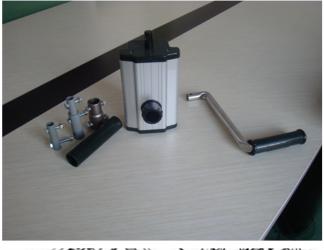

## Discount wholesale Greenhouse For Roses -Roof Manual Film Reeler Hand Crank Winch Roll Up Unit for Poly Film Greenhouse Ventilation NA105 - Fenglong Greenhouse

What is Manual Film Reeler?

Manual Film Reeler, also known as Manual Roll Up Unit, is widely used in poly greenhouse or livestock. Through opening or closing the greenhouse film by manual film reeler, it allows you to properly control your greenhouse easier, like the ventilation, shading, humidity, air exchange and temperature.

**Exported To 40 Countries:** 

Fenglong FLC® Manual Film Reeler has been serving customers in 40 countries since 2003.

Roof Sidewall ventilation of greenhouse, Easy to Install and Operate

**Big Output Torque** 

**Broadly Application** 

Add the Transition Gear in the transmission system, Reliable performance of self-locking

Reliable performance of self-locking, accurate limit range, automatic brake holds sidewall in place