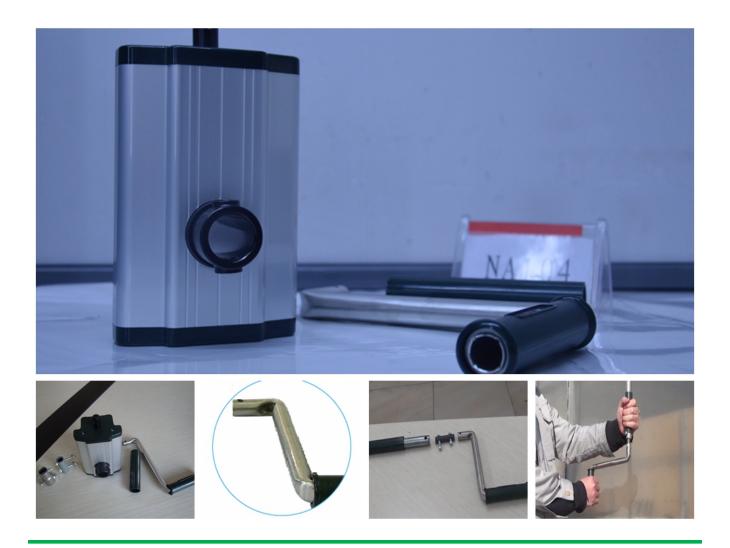

## Discount wholesale Greenhouse For Roses -Roof Manual Film Reeler Hand Crank Winch Roll Up Unit for Poly Film Greenhouse Ventilation NA105 - Fenglong Greenhouse

What is Manual Film Reeler?

Manual Film Reeler, also known as Manual Roll Up Unit, is widely used in poly greenhouse or livestock. Through opening or closing the greenhouse film by manual film reeler, it allows you to properly control your greenhouse easier, like the ventilation, shading, humidity, air exchange and temperature.

**Exported To 40 Countries:** 

Fenglong FLC® Manual Film Reeler has been serving customers in 40 countries since 2003.

Roof Sidewall ventilation of greenhouse, Easy to Install and Operate



**Big Output Torque** 



**Broadly Application** 



Add the Transition Gear in the transmission system, Reliable performance of self-locking



Reliable performance of self-locking, accurate limit range, automatic brake holds sidewall in place







## Various gear ratio for choosing

| Product Code | Model<br>No. | Torque | Speed<br>Ratio | Rolling<br>Length | Application       | Size of<br>Rolling Tube | Size of<br>Guiding Tube             | Guarantee |
|--------------|--------------|--------|----------------|-------------------|-------------------|-------------------------|-------------------------------------|-----------|
| 110101100010 | NA104        | 30N·m  | 4:1            | ≤100m             | Sidewall and Roof | Ф19огФ22огФ27.          | 5 Crank rodФ22 or Ф27.5             | 3 years   |
| 11020020001