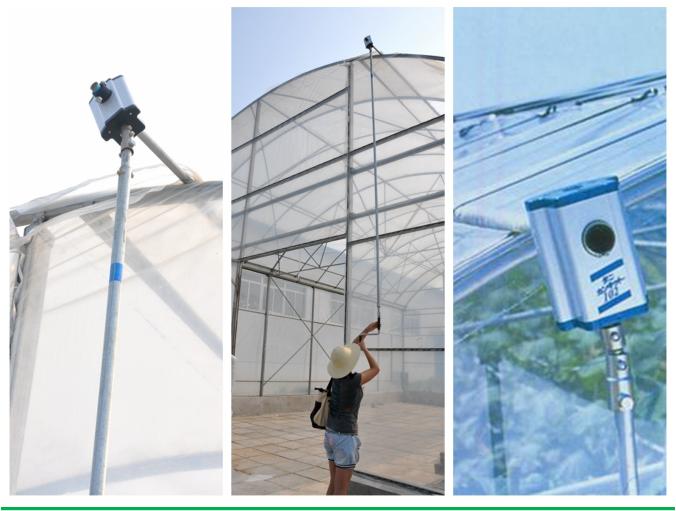

## Discount wholesale Greenhouse For Roses -Roof Manual Film Reeler Hand Crank Winch Roll Up Unit for Poly Film Greenhouse Ventilation NA105 - Fenglong Greenhouse

What is Manual Film Reeler?

Manual Film Reeler, also known as Manual Roll Up Unit, is widely used in poly greenhouse or livestock. Through opening or closing the greenhouse film by manual film reeler, it allows you to properly control your greenhouse easier, like the ventilation, shading, humidity, air exchange and temperature.

**Exported To 40 Countries:** 

Fenglong FLC® Manual Film Reeler has been serving customers in 40 countries since 2003.

Roof Sidewall ventilation of greenhouse, Easy to Install and Operate

**Big Output Torque** 