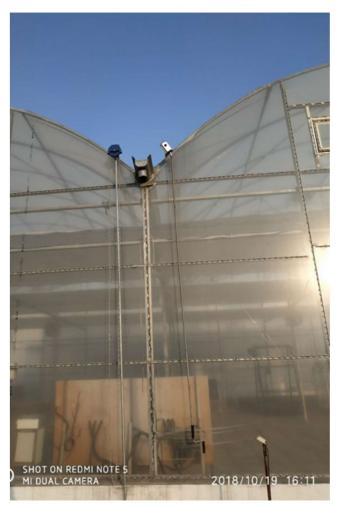

**Exported To 40 Countries:** 

Fenglong FLC® Manual Film Reeler has been serving customers in 40 countries since 2003.

Roof Sidewall ventilation of greenhouse, Easy to Install and Operate

**Big Output Torque** 

**Broadly Application** 

Add the Transition Gear in the transmission system, Reliable performance of self-locking

Reliable performance of self-locking, accurate limit range, automatic brake holds sidewall in place