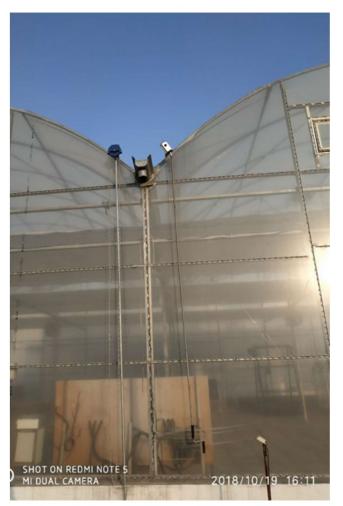

# Special Price for Agriculture White Plastic Film -Roof Manual Film Reeler Hand Crank Winch Roll Up Unit for Poly Film Greenhouse Ventilation NA104 - Fenglong Greenhouse

What is Manual Film Reeler?

Manual Film Reeler, also known as Manual Roll Up Unit, is widely used in poly greenhouse or livestock. Through opening or closing the greenhouse film by manual film reeler, it allows you to properly control your greenhouse easier, like the ventilation, shading, humidity, air exchange and temperature.

#### Roof and high sidewall ventilation

Stainless steel handles

Full aluminum shell, longer anti-corrosion time

Add the Transition Gear in the transmission system with more steady performance

Reliable performance of self-locking, accurate limit range, automatic brake holds sidewall in place