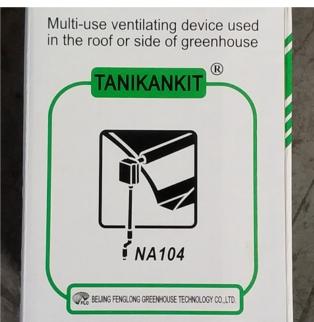

# Special Price for Agriculture White Plastic Film -Roof Manual Film Reeler Hand Crank Winch Roll Up Unit for Poly Film Greenhouse Ventilation NA104 - Fenglong Greenhouse

What is Manual Film Reeler?

Manual Film Reeler, also known as Manual Roll Up Unit, is widely used in poly greenhouse or livestock. Through opening or closing the greenhouse film by manual film reeler, it allows you to properly control your greenhouse easier, like the ventilation, shading, humidity, air exchange and temperature.

## **Product Presentation**

Product link: https://www.wigglewires.com/?p=196570