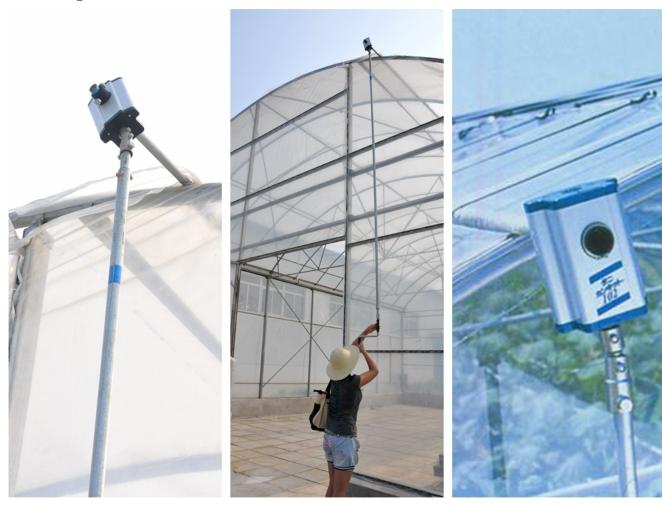

# Special Price for Agriculture White Plastic Film -Roof Manual Film Reeler Hand Crank Winch Roll Up Unit for Poly Film Greenhouse Ventilation NA104 - Fenglong Greenhouse

What is Manual Film Reeler?

Manual Film Reeler, also known as Manual Roll Up Unit, is widely used in poly greenhouse or livestock. Through opening or closing the greenhouse film by manual film reeler, it allows you to properly control your greenhouse easier, like the ventilation, shading, humidity, air exchange and temperature.

#### Roof and high sidewall ventilation

Stainless steel handles

Full aluminum shell, longer anti-corrosion time

Add the Transition Gear in the transmission system with more steady performance

Reliable performance of self-locking, accurate limit range, automatic brake holds sidewall in place