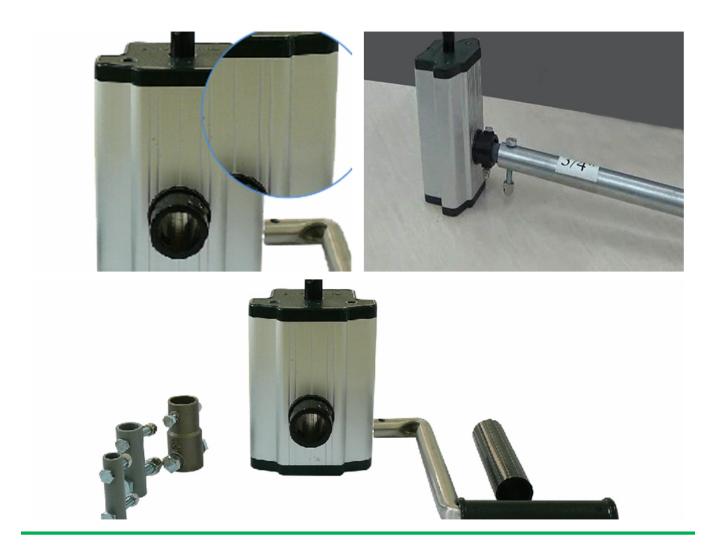

#### Roof and high sidewall ventilation

Stainless steel handles

Full aluminum shell, longer anti-corrosion time

Add the Transition Gear in the transmission system with more steady performance

Reliable performance of self-locking, accurate limit range, automatic brake holds sidewall in place

# Various gear ratio for choosing

| Product Code | Model<br>No. | Torque | Speed<br>Ratio | Rolling<br>Length | Application       | Size of<br>Rolling Tube | Size of<br>Guiding Tube             | Guarantee |
|--------------|--------------|--------|----------------|-------------------|-------------------|-------------------------|-------------------------------------|-----------|
| 110101100010 | NA104        | 30N·m  | 4:1            | ≤100m             | Sidewall and Roof | Ф19огФ22огФ27.          | 5 Crank rodФ22 or Ф27.5             | 3 years   |
| 110200200010 | NA105        | 50N·m  | 5:1            | ≤100m             | Roof              | Ф22огФ27.5              | upper pipe for slip pipeΦ22orΦ27.5  | 3 years   |
| 110205300010 | BA107        | 60N·m  | 7:1            | ≤130m             | Roof              | Ф22огФ27.5              | ower pipe for slip pipeΦ27.5orΦ33.5 | 3 years   |