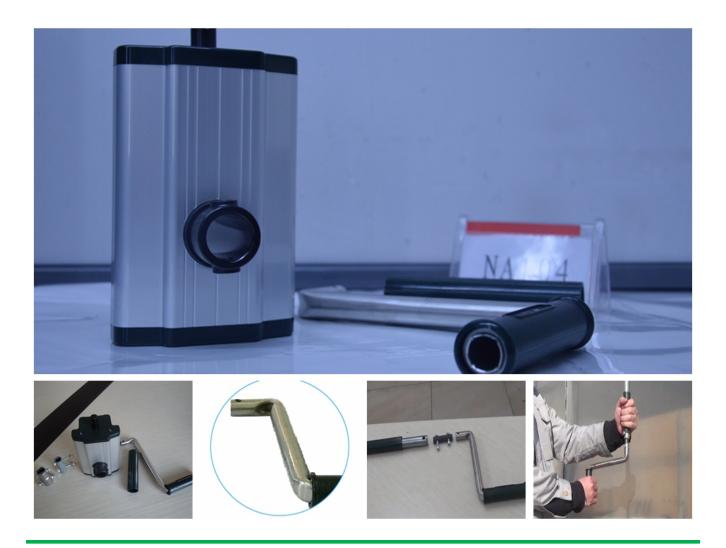

#### Roof and high sidewall ventilation

Stainless steel handles

Full aluminum shell, longer anti-corrosion time

Add the Transition Gear in the transmission system with more steady performance

Reliable performance of self-locking, accurate limit range, automatic brake holds sidewall in place

Internal and External Package