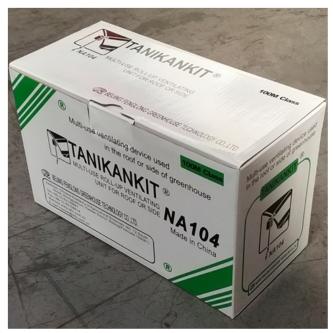

br>Rolling Tube | Size of<br>Guiding Tube             | Guarantee |
|--------------|--------------|--------|----------------|-------------------|-------------------|-------------------------|-------------------------------------|-----------|
| 110101100010 | NA104        | 30N·m  | 4:1            | ≤100m             | Sidewall and Roof | Ф19огФ22огФ27.          | 5 Crank rodФ22 or Ф27.5             | 3 years   |
| 110200200010 | NA105        | 50N·m  | 5:1            | ≤100m             | Roof              | Ф22огФ27.5              | upper pipe for slip pipeΦ22orΦ27.5  | 3 years   |
| 110205300010 | BA107        | 60N·m  | 7:1            | ≤130m             | Roof              | Ф22огФ27.5              | ower pipe for slip pipeΦ27.5orΦ33.5 | 3 years   |

Internal and External Package









### 3 Years Guarantee

Quality-assured, from purchasing date, within the warranty period, FLC would do full compensate or replace them all for problematic products.

**Packing and Delivery** 



## **Product Presentation**

Product link: https://www.wigglewires.com/?p=196570