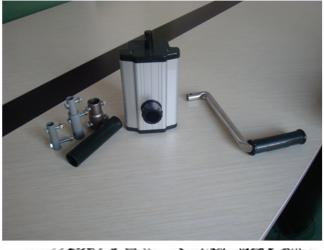

# Special Price for Agriculture White Plastic Film -Roof Manual Film Reeler Hand Crank Winch Roll Up Unit for Poly Film Greenhouse Ventilation NA104 - Fenglong Greenhouse

What is Manual Film Reeler?

Manual Film Reeler, also known as Manual Roll Up Unit, is widely used in poly greenhouse or livestock. Through opening or closing the greenhouse film by manual film reeler, it allows you to properly control your greenhouse easier, like the ventilation, shading, humidity, air exchange and temperature.

#### Roof and high sidewall ventilation

Stainless steel handles

Full aluminum shell, longer anti-corrosion time

Add the Transition Gear in the transmission system with more steady performance

Reliable performance of self-locking, accurate limit range, automatic brake holds sidewall in place

Internal and External Package