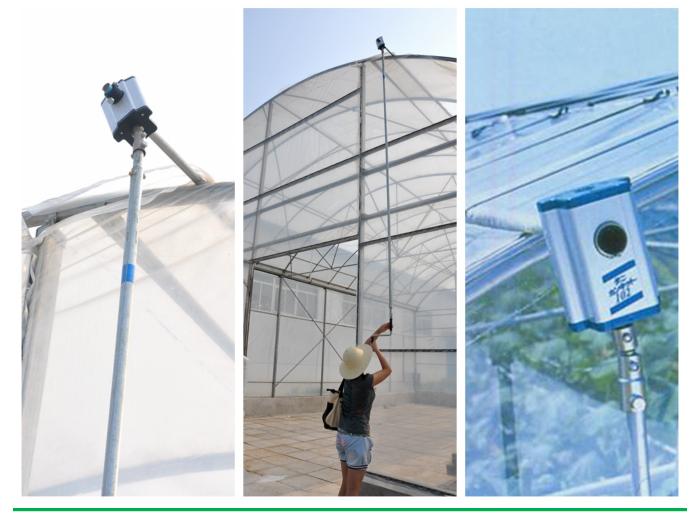

#### What is Manual Film Reeler?

Manual Film Reeler, also known as Manual Roll Up Unit, is widely used in poly greenhouse or livestock. Through opening or closing the greenhouse film by manual film reeler, it allows you to properly control your greenhouse easier, like the ventilation, shading, humidity, air exchange and temperature.

#### Exported To 40 Countries:

Fenglong FLC® Manual Film Reeler has been serving customers in 40 countries since 2003.

Roof Sidewall ventilation of greenhouse, Easy to Install and Operate

**Big Output Torque** 

Broadly Application

Add the Transition Gear in the transmission system, Reliable performance of self-locking

Reliable performance of self-locking, accurate limit range, automatic brake holds sidewall in place