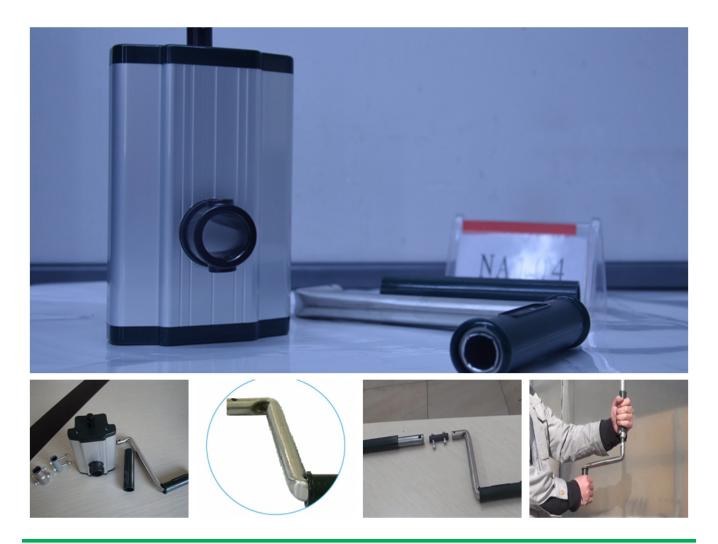

# New Fashion Design for Plastic Sunglasses Man -Roof Manual Film Reeler Hand Crank Winch Roll Up Unit for Poly Film Greenhouse Ventilation NA105 - Fenglong Greenhouse

#### What is Manual Film Reeler?

Manual Film Reeler, also known as Manual Roll Up Unit, is widely used in poly greenhouse or livestock. Through opening or closing the greenhouse film by manual film reeler, it allows you to properly control your greenhouse easier, like the ventilation, shading, humidity, air exchange and temperature.

#### Exported To 40 Countries:

Fenglong FLC® Manual Film Reeler has been serving customers in 40 countries since 2003.

Roof Sidewall ventilation of greenhouse, Easy to Install and Operate



**Big Output Torque** 



Broadly Application



Add the Transition Gear in the transmission system, Reliable performance of self-locking



Reliable performance of self-locking, accurate limit range, automatic brake holds sidewall in place



### Various gear ratio for choosing

| Product Code | Model<br>No. | Torque | Speed<br>Ratio | Rolling<br>Length | Application       | Size of<br>Rolling Tube | Size of<br>Guiding Tube             | Guarantee |
|--------------|--------------|--------|----------------|-------------------|-------------------|-------------------------|-------------------------------------|-----------|
| 110101100010 | NA104 30     | 30N∙m  | 4:1            | ≤100m             | Sidewall and Roof | Ф19orФ22orФ27           | 7.5 Crank rodФ22 or Ф27.5           | 3 years   |
| 110200200010 | NA10