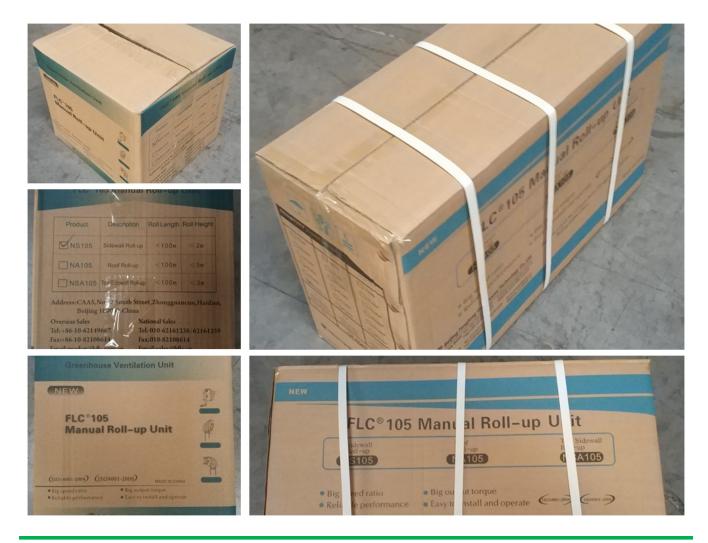

of<br>Rolling Tube | Size of<br>Guiding Tube             | Guarantee |
|--------------|--------------|--------|----------------|-------------------|-------------------|-------------------------|-------------------------------------|-----------|
| 110101100010 | NA104 30     | 30N∙m  | 4:1            | ≤100m             | Sidewall and Roof | Ф19orФ22orФ27           | 7.5 Crank rodФ22 or Ф27.5           | 3 years   |
| 110200200010 | NA105        | 50N∙m  | 5:1            | ≤100m             | Roof              | Ф22orФ27.5              | upper pipe for slip pipeФ22orФ27.5  | 3 years   |
| 110205300010 | BA107        | 60N·m  | 7:1            | ≤130m             | Roof              | Ф22orФ27.5              | ower pipe for slip pipeΦ27.5orΦ33.5 | 3 years   |

Internal and External Package



#### 3 Years Guarantee

Quality-assured, from purchasing date, within the warranty period, FLC would do full compensate or replace them all for problematic products.

Packing and Delivery



## **Product Presentation**

Product link : <u>https://www.wigglewires.com/?p=196761</u>