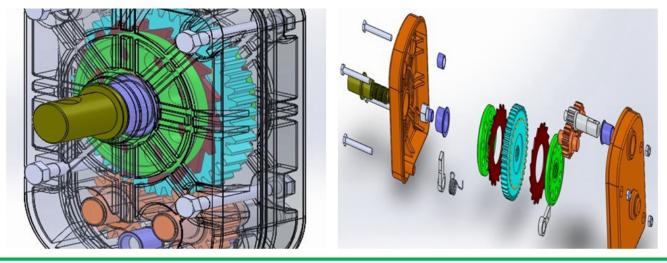

Broadly Application

Add the Transition Gear in the transmission system, Reliable performance of self-locking

Reliable performance of self-locking, accurate limit range, automatic brake holds sidewall in place