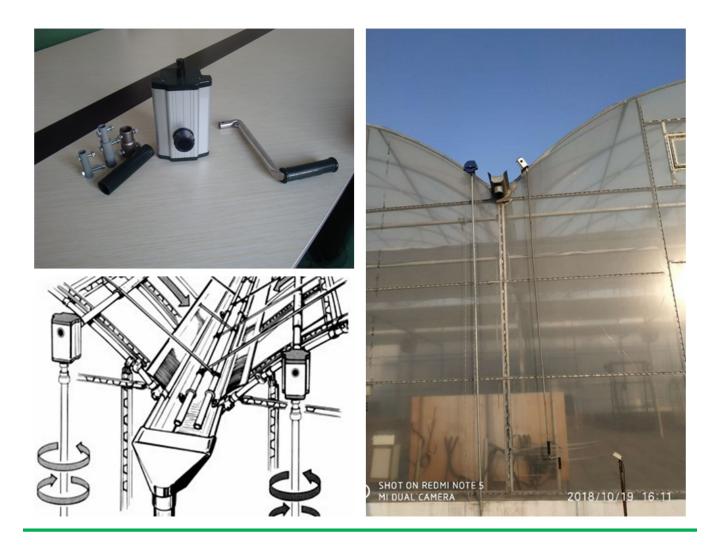

#### What is Manual Film Reeler?

Manual Film Reeler, also known as Manual Roll Up Unit, is widely used in poly greenhouse or livestock. Through opening or closing the greenhouse film by manual film reeler, it allows you to properly control your greenhouse easier, like the ventilation, shading, humidity, air exchange and temperature.

#### Exported To 40 Countries:

Fenglong FLC® Manual Film Reeler has been serving customers in 40 countries since 2003.

Roof Sidewall ventilation of greenhouse, Easy to Install and Operate

**Big Output Torque** 

Broadly Application

Add the Transition Gear in the transmission system, Reliable performance of self-locking

Reliable performance of self-locking, accurate limit range, automatic brake holds sidewall in place

### Various gear ratio for choosing

| Product Code | Model<br>No. | Torque | Speed<br>Ratio | Rolling<br>Length | Application       | Size of<br>Rolling Tube | Size of<br>Guiding Tube             | Guarantee |
|--------------|--------------|--------|----------------|-------------------|-------------------|-------------------------|-------------------------------------|-----------|
| 110101100010 | NA104 30     | 30N∙m  | 4:1            | ≤100m             | Sidewall and Roof | Ф19orФ22orФ27           | 7.5 Crank rodФ22 or Ф27.5           | 3 years   |
| 110200200010 | NA105        | 50N∙m  | 5:1            | ≤100m             | Roof              | Ф22orФ27.5              | upper pipe for slip pipeФ22orФ27.5  | 3 years   |
| 110205300010 | BA107        | 60N·m  | 7:1            | ≤130m             | Roof              | Ф22orФ27.5              | ower pipe for slip pipeΦ27.5orΦ33.5 | 3 years   |