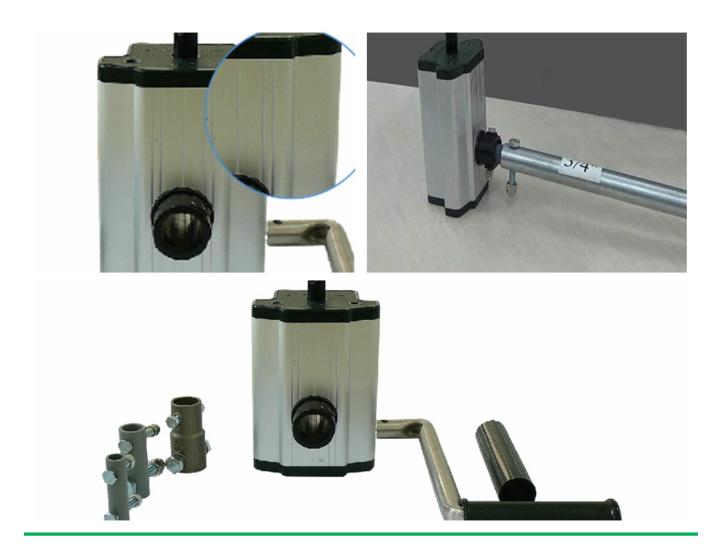

# New Fashion Design for Plastic Sunglasses Man -Roof Manual Film Reeler Hand Crank Winch Roll Up Unit for Poly Film Greenhouse Ventilation NA105 - Fenglong Greenhouse

#### What is Manual Film Reeler?

Manual Film Reeler, also known as Manual Roll Up Unit, is widely used in poly greenhouse or livestock. Through opening or closing the greenhouse film by manual film reeler, it allows you to properly control your greenhouse easier, like the ventilation, shading, humidity, air exchange and temperature.

#### Exported To 40 Countries:

Fenglong FLC® Manual Film Reeler has been serving customers in 40 countries since 2003.

Roof Sidewall ventilation of greenhouse, Easy to Install and Operate



**Big Output Torque** 



Broadly Application



Add the Transition Gear in the transmission system, Reliable performance of self-locking



Reliable performance of self-locking, accurate limit range, automatic brake holds sidewall in place



### Various gear ratio for choosing

| Product Code | Model<br>No. | Torque | Speed<br>Ratio | Rolling<br>Length | Application       | Size of<br>Rolling Tube | Size of<br>Guiding Tube             | Guarantee |
|--------------|--------------|--------|----------------|-------------------|-------------------|-------------------------|-------------------------------------|-----------|
| 110101100010 | NA104 30     | 30N∙m  | 4:1            | ≤100m             | Sidewall and Roof | Ф19orФ22orФ27           | 7.5 Crank rodФ22 or Ф27.5           | 3 years   |
| 110200200010 | NA105        | 50N∙m  | 5:1