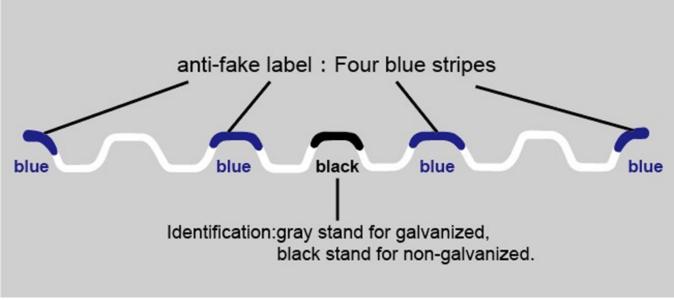

Choose original, use Vinipet, Quality-assured

Anti-fake Mark for The VINIPET® Wiggle Wires

#### B5B-23

## The Appearance of VINIPET® Wiggle Wires for B5B-23