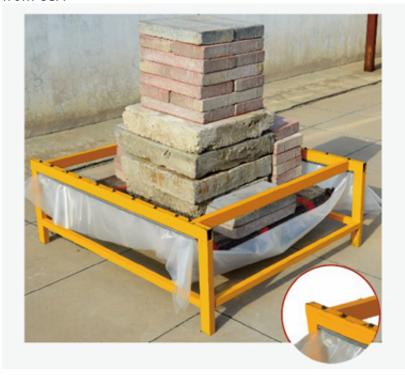

#### Test Introduction of Simulated Wind Pressure

Testing in 1 sqm of area, use VINIPET® B6 wiggle wire to lock film in wiggle wire channel, Maximum load 580kgs, 290kgs load bared on one pipe of wiggle wire.

It works well. Considering 133Kgs/sqm for load capacity of 14 grade wind, Wiggle wire withstanding 14 grade wind should bear load of more than 260kgs.

# Simulation Testing of 14 Grade wind-resistant from USA

Comparison Introduction Of Glancing Flatness

It is proved that VINIPET® B6 wiggle wire distorts less than common one when they are taken out of wiggle wire channel.