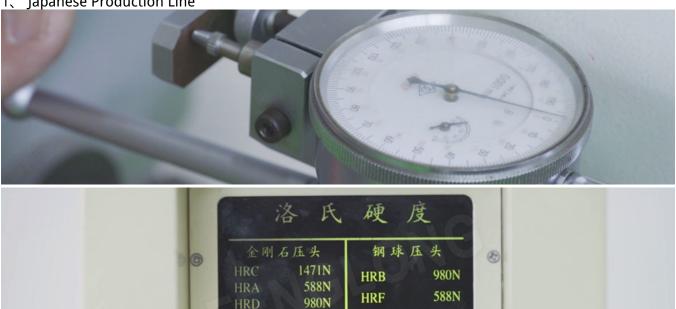

#### Japanese Technology

The Vinipet® Wiggle Wire was initially designed for exporting to Japanese partner of Toto Kogyo Co.,Ltd according to their strict standard of Eight Terms Inspection, Using special Spring Steel with

imported Engineering Plastic Power, they have been exporting to Toto Kogyo for 18 years.

1. Japanese Production Line

2、 Japanese and Chinese Technical Cooperation Enterprises

Longer Lifetime and Anti-Aging Solution: 1 Premium Engineering Plastic Power:

#### 2. Inspection of Plastic Powder

8 terms of technical specification inspection Inspected by American Q-Lab UV testing machine