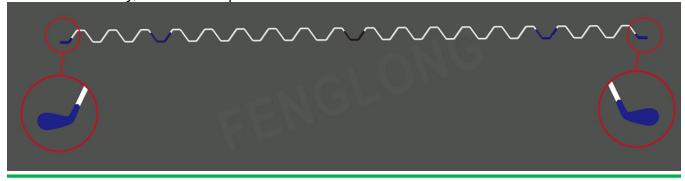

#### Test Introduction of Simulated Wind Pressure:

Testing in 1 sqm of area, use VINIPET® B6 wiggle wire to lock film in wiggle wire channel, Maximum load 580kgs, 290kgs load bared on one pipe of wiggle wire.

It works well. Considering 133Kgs/sqm for load capacity of 14 grade wind, Wiggle wire withstanding 14 grade wind should bear load of more than 260kgs.

## Simulation Testing of 14 Grade wind-resistant from USA

Comparison Introduction Of Glancing Flatness:

It is proved that VINIPET® B6 wiggle wire distorts less than common one when they are taken out of wiggle wire channel.