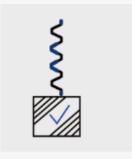

#### Test Introduction of Simulated Wind Pressure:

Testing in 1 sqm of area, use VINIPET® B6 wiggle wire to lock film in wiggle wire channel, Maximum load 580kgs, 290kgs load bared on one pipe of wiggle wire.

It works well. Considering 133Kgs/sqm for load capacity of 14 grade wind, Wiggle wire withstanding 14 grade wind should bear load of more than 260kgs.