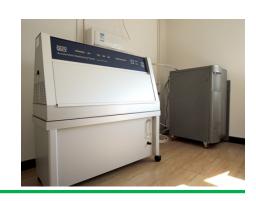

## Simulation Testing of 14 Grade wind-resistant from USA

Comparison Introduction Of Glancing Flatness:

It is proved that VINIPET® B6 wiggle wire distorts less than common one when they are taken out of wiggle wire channel.