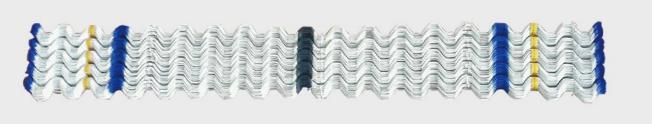

Choose original, use Vinipet, Quality-assured

Anti-fake Mark for The VINIPET® Wiggle Wires

B6B-23

The Appearance of VINIPET® Wiggle Wires for B6B Serials B6B-23

B6B-20