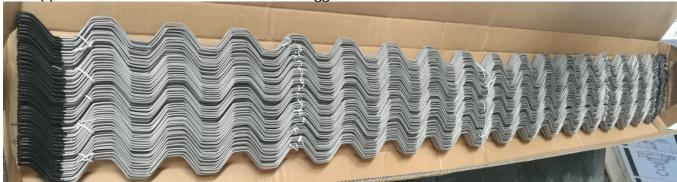

#### What is Wiggle Wire?

Wiggle Wire, commonly known as Spring Lock or Zigzag, is an economical and easy way to install greenhouse coverings, including polyethylene film, insect nets and shading screen, to a greenhouse structure. Wiggle Wire is widely used in conjunction with wiggle wire channel (or Lock channel) to form a tight and secure attachment of your greenhouse coverings.

I Customization is also available in high demand!

18 years guarantee, best after-sale service!

The Appearance of VINIPET® Stainless Steel Wiggle Wires for FLSP-05

Product link: <a href="https://www.wigglewires.com/?p=201396">https://www.wigglewires.com/?p=201396</a>