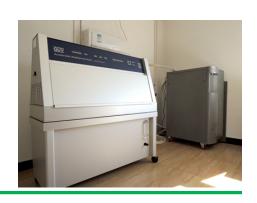

#### Inspection of glancing flatness and torsion resistance

Glancing flatness < 20mm Torsion resistance < 30mm

### Simulation Testing of 14 Grade wind-resistant from USA

Comparison Introduction Of Glancing Flatness

It is proved that VINIPET® wiggle wire distorts less than common one when they are taken out of wiggle wire channel.