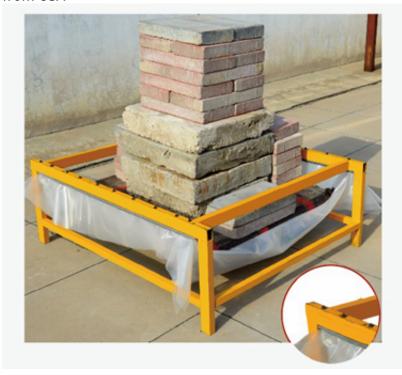

#### 2. Inspection of Plastic Powder

8 terms of technical specification inspection Inspected by American Q-Lab UV testing machine