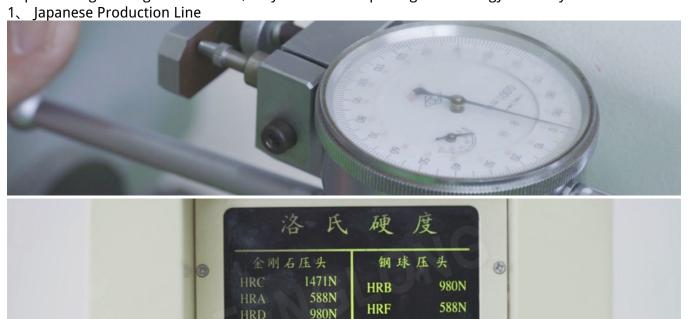

#### Japanese Technology

The Vinipet® Wiggle Wire was initially designed for exporting to Japanese partner of Toto Kogyo Co.,Ltd according to their strict standard of Eight Terms Inspection, Using special Spring Steel with imported Engineering Plastic Power, they have been exporting to Toto Kogyo for 18 years.

2、 Japanese and Chinese Technical Cooperation Enterprises

Longer Lifetime and Anti-Aging Solution: 1 Premium Engineering Plastic Power:

2 Anti-aging Resin Attached External:

Eight Terms of Inspection Procedure:

#### 1. Inspection of Steel Wire

Wire Diameter: 2.30mm Diameter after Coating: 2.85mm Tensile Strength > 1800N/mm²

#### 2. Inspection of Plastic Powder

8 terms of technical specification inspection Inspected by American Q-Lab UV testing machine