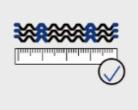

#### What is Wiggle Wire?

Wiggle Wire, commonly known as Spring Lock or Zigzag, is an economical and easy way to install greenhouse coverings, including polyethylene film, insect nets and shading screen, to a greenhouse structure. Wiggle Wire is widely used in conjunction with wiggle wire channel (or Lock channel) to form a tight and secure attachment of your greenhouse coverings.

#### **Selling Point**

- 1、 PVC Coated Wiggle Wire will take care of the film and operator
- 2、 6.5 ft. of PVC coated steel, thickness of 0.083"
- 3、 Work with locking channel (sold separately)
- 4. Applicable for all kinds of film greenhouse
- 5、 Tightly fix the poly film or shade screen to the locking channels with minimal effort
- 6、 Special Stainless Steel wire, the wire may be used many times without distortion.