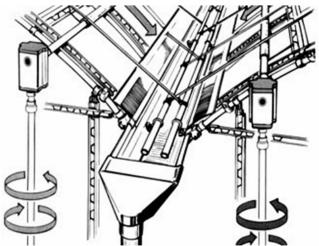

**Broadly Application** 

Add the Transition Gear in the transmission system, Reliable performance of self-locking

Reliable performance of self-locking, accurate limit range, automatic brake holds sidewall in place