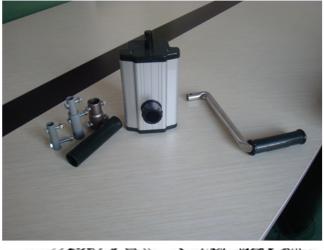

## Ordinary Discount Pipe Spring Hanger -Roof Manual Film Reeler Hand Crank Winch Roll Up Unit for Poly Film Greenhouse Ventilation NA105 - Fenglong Greenhouse

What is Manual Film Reeler?

Manual Film Reeler, also known as Manual Roll Up Unit, is widely used in poly greenhouse or livestock. Through opening or closing the greenhouse film by manual film reeler, it allows you to properly control your greenhouse easier, like the ventilation, shading, humidity, air exchange and temperature.

**Exported To 40 Countries:** 

Fenglong FLC® Manual Film Reeler has been serving customers in 40 countries since 2003.

Roof Sidewall ventilation of greenhouse, Easy to Install and Operate

**Big Output Torque** 

**Broadly Application** 

Add the Transition Gear in the transmission system, Reliable performance of self-locking

Reliable performance of self-locking, accurate limit range, automatic brake holds sidewall in place