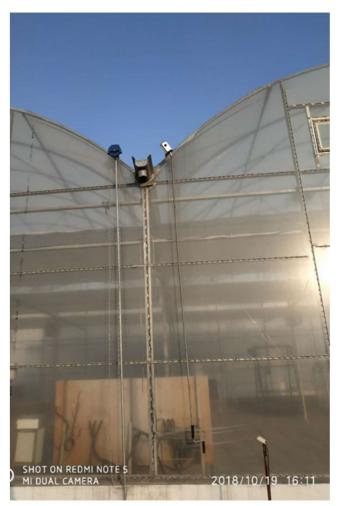

## Ordinary Discount Pipe Spring Hanger -Roof Manual Film Reeler Hand Crank Winch Roll Up Unit for Poly Film Greenhouse Ventilation NA105 - Fenglong Greenhouse

What is Manual Film Reeler?

Manual Film Reeler, also known as Manual Roll Up Unit, is widely used in poly greenhouse or livestock. Through opening or closing the greenhouse film by manual film reeler, it allows you to properly control your greenhouse easier, like the ventilation, shading, humidity, air exchange and temperature.

**Exported To 40 Countries:** 

Fenglong FLC® Manual Film Reeler has been serving customers in 40 countries since 2003.

Roof Sidewall ventilation of greenhouse, Easy to Install and Operate

**Big Output Torque** 