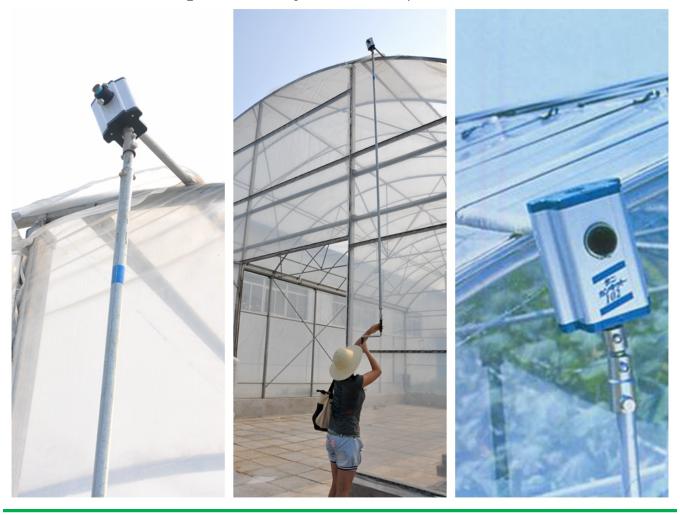

## Ordinary Discount Pipe Spring Hanger -Roof Manual Film Reeler Hand Crank Winch Roll Up Unit for Poly Film Greenhouse Ventilation NA105 - Fenglong Greenhouse

What is Manual Film Reeler?

Manual Film Reeler, also known as Manual Roll Up Unit, is widely used in poly greenhouse or livestock. Through opening or closing the greenhouse film by manual film reeler, it allows you to properly control your greenhouse easier, like the ventilation, shading, humidity, air exchange and temperature.

**Exported To 40 Countries:** 

Fenglong FLC® Manual Film Reeler has been serving customers in 40 countries since 2003.

Roof Sidewall ventilation of greenhouse, Easy to Install and Operate

**Big Output Torque** 

**Broadly Application** 

Add the Transition Gear in the transmission system, Reliable performance of self-locking

Reliable performance of self-locking, accurate limit range, automatic brake holds sidewall in place