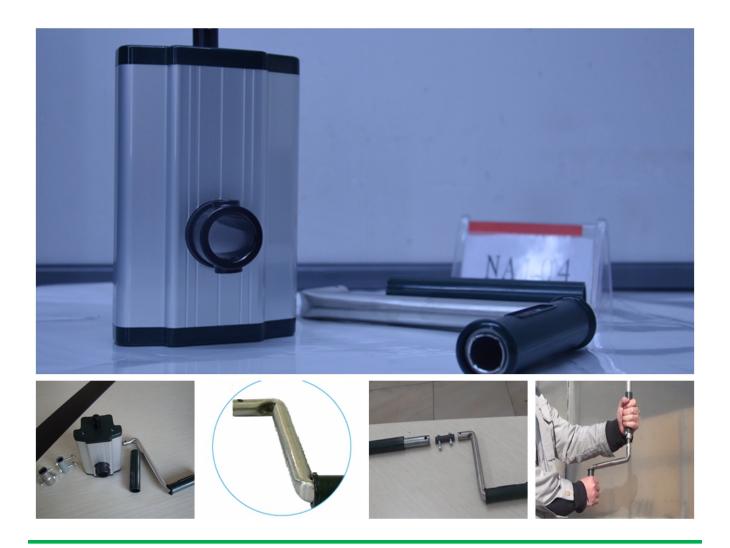

## Ordinary Discount Pipe Spring Hanger -Roof Manual Film Reeler Hand Crank Winch Roll Up Unit for Poly Film Greenhouse Ventilation NA105 - Fenglong Greenhouse

What is Manual Film Reeler?

Manual Film Reeler, also known as Manual Roll Up Unit, is widely used in poly greenhouse or livestock. Through opening or closing the greenhouse film by manual film reeler, it allows you to properly control your greenhouse easier, like the ventilation, shading, humidity, air exchange and temperature.

**Exported To 40 Countries:** 

Fenglong FLC® Manual Film Reeler has been serving customers in 40 countries since 2003.

Roof Sidewall ventilation of greenhouse, Easy to Install and Operate



**Big Output Torque** 



**Broadly Application** 



Add the Transition Gear in the transmission system, Reliable performance of self-locking



Reliable performance of self-locking, accurate limit range, automatic brake holds sidewall in place







## Various gear ratio for choosing

| Product Code | Model<br>No. | Torque | Speed<br>Ratio | Rolling<br>Length | Application       | Size of<br>Rolling Tube | Size of<br>Guiding Tube             | Guarantee |
|--------------|--------------|--------|----------------|-------------------|-------------------|-------------------------|-------------------------------------|-----------|
| 110101100010 | NA104        | 30N·m  | 4:1            | ≤100m             | Sidewall and Roof | Ф19огФ22огФ27.          | 5 Crank rodФ22 or Ф27.5             | 3 years   |
| 11020020001