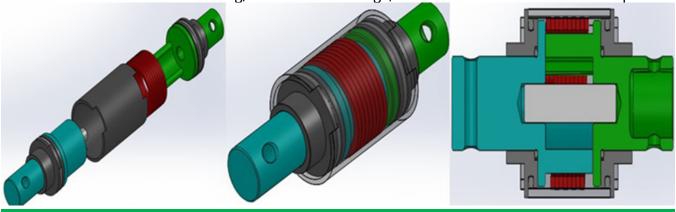

Electrophoretic and fluorocarbon Painting, Hot Galvanized Coating

Rustless Stainless Steel Handles

Reliable Performance of Self-Locking, Accurate Limit Range, Automatic brake holds sidewall in place

|        | _       | <b>D</b> | _   | ~ı ·     |
|--------|---------|----------|-----|----------|
| Variou | c (-aar | Patio    | Lar | Choosing |
| variou | o acai  | Nauv     | LOI | CHOOSINE |

| Product Code | Model<br>No. | Torque | Speed<br>Ratio | Rolling<br>Length | Application | Size of<br>Rolling Tube | Size of<br>Guiding Tube | Guarantee |
|--------------|--------------|--------|----------------|-------------------|-------------|-------------------------|-------------------------|-----------|
| 110202100010 | BS104        | 30N·m  | 4:1            | ≤90m              | Sidewall    | Ф25х2огФ27.5            | Φ27.5                   | 3 years   |
| 110200400010 | NS105        | 50N·m  | 5:1            | ≤100m             | Sidewall    | Ф22огФ27.5              | Ф27.5                   | 3 years   |
| 110205200010 | BS107        | 60N·m  | 7:1            | ≤130m             | Sidewall    | Ф22огФ27.5              | Ф27.5                   | 3 years   |