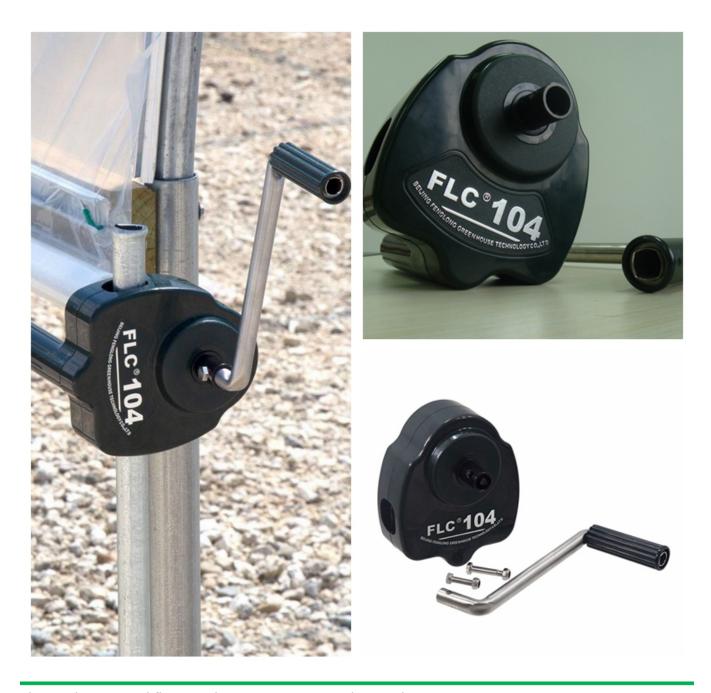

Exported To 40 Countries:

Fenglong FLC® Manual Film Reeler has been serving customers in 40 countries since 2003.

Streamline Design, Easy to install and operate

Full plastic resin casing for long anti-corrosion time

Electrophoretic and fluorocarbon Painting, Hot Galvanized Coating

Rustless Stainless Steel Handles

Reliable Performance of Self-Locking, Accurate Limit Range, Automatic brake holds sidewall in place

|        | _       | <b>D</b> | _   | ~ı ·     |
|--------|---------|----------|-----|----------|
| Variou | c (-aar | Patio    | Lar | Choosing |
| variou | o acai  | Nauv     | LOI | CHOOSINE |