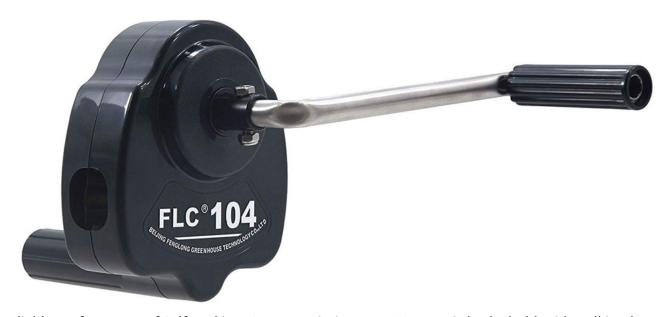

Exported To 40 Countries:

Fenglong FLC® Manual Film Reeler has been serving customers in 40 countries since 2003.

Streamline Design, Easy to install and operate

Full plastic resin casing for long anti-corrosion time

Electrophoretic and fluorocarbon Painting, Hot Galvanized Coating

Rustless Stainless Steel Handles

Reliable Performance of Self-Locking, Accurate Limit Range, Automatic brake holds sidewall in place

|        | _       | <b>D</b> | _   | ~ı ·     |
|--------|---------|----------|-----|----------|
| Variou | c (-aar | Patio    | Lar | Choosing |
| variou | o acai  | Nauv     | LOI | CHOOSINE |