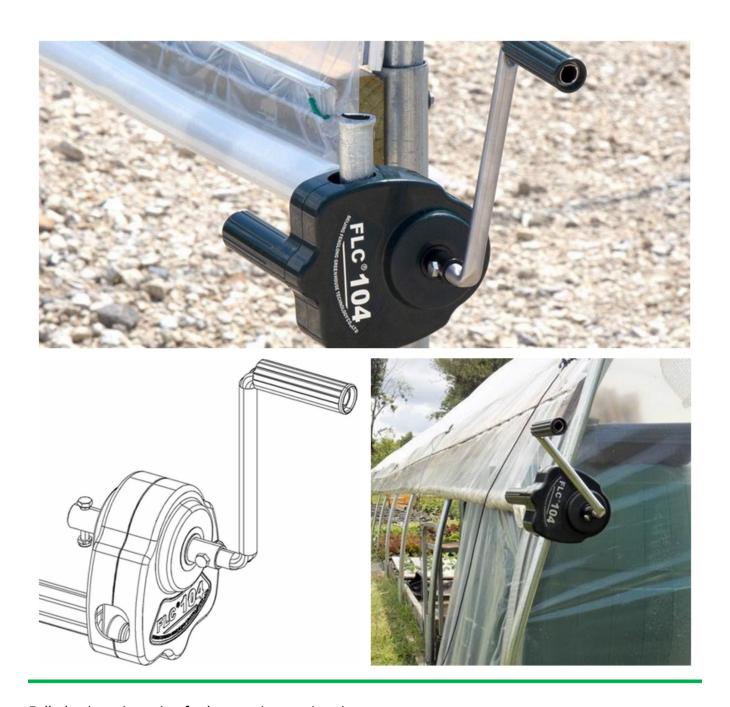

Manual Film Reeler, also known as Manual Roll Up Unit, is widely used in poly greenhouse or livestock. Through opening or closing the greenhouse film by manual film reeler, it allows you to properly control your greenhouse easier, like the ventilation, shading, humidity, air exchange and temperature.

Exported To 40 Countries:

Fenglong FLC® Manual Film Reeler has been serving customers in 40 countries since 2003.

Streamline Design, Easy to install and operate

Full plastic resin casing for long anti-corrosion time

Electrophoretic and fluorocarbon Painting, Hot Galvanized Coating

Rustless Stainless Steel Handles

Reliable Performance of Self-Locking, Accurate Limit Range, Automatic brake holds sidewall in place

|        | _       | <b>D</b> | _   | ~ı ·     |
|--------|---------|----------|-----|----------|
| Variou | c (-aar | Patio    | Lar | Choosing |
| variou | o acai  | Nauv     | LOI | CHOOSINE |