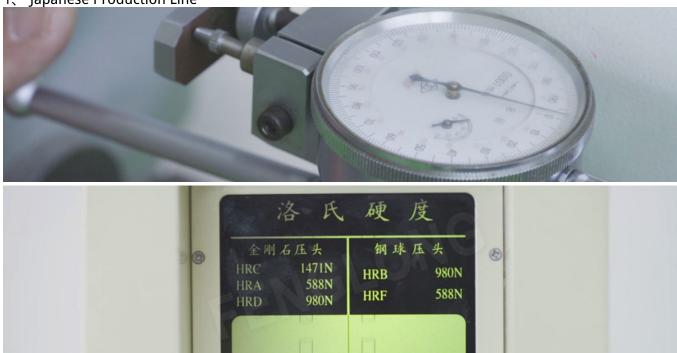

#### 1. Inspection of Steel Wire

Wire Diameter: 2.30mm Diameter after Coating: 2.85mm Tensile Strength > 1800N/mm²

#### 2. Inspection of Plastic Powder

8 terms of technical specification inspection Inspected by American Q-Lab UV testing machine