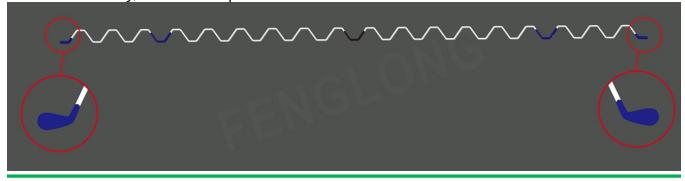

#### Test Introduction of Simulated Wind Pressure:

Testing in 1 sqm of area, use VINIPET® B6 wiggle wire to lock film in wiggle wire channel, Maximum load 580kgs, 290kgs load bared on one pipe of wiggle wire.

It works well. Considering 133Kgs/sqm for load capacity of 14 grade wind, Wiggle wire withstanding 14 grade wind should bear load of more than 260kgs.

# Simulation Testing of 14 Grade wind-resistant from USA

Comparison Introduction Of Glancing Flatness:

It is proved that VINIPET® B6 wiggle wire distorts less than common one when they are taken out of wiggle wire channel.