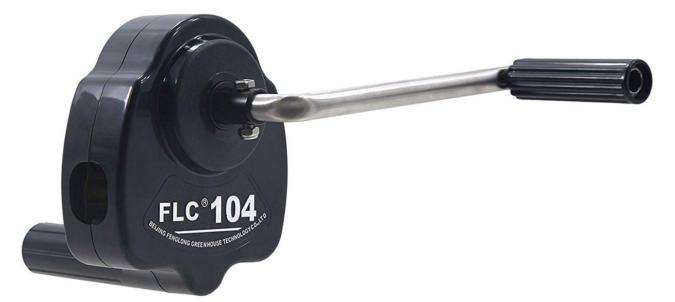

## Various Gear Ratio For Choosing

| Product Code | Model<br>No. | Torque | Speed<br>Ratio | Rolling<br>Length | Application | Size of<br>Rolling Tube | Size of<br>Guiding Tube | Guarantee |
|--------------|--------------|--------|----------------|-------------------|-------------|-------------------------|-------------------------|-----------|
| 110202100010 | BS104        | 30N∙m  | 4:1            | ≤90m              | Sidewall    | Φ25x2orΦ27.5            | Φ27.5                   | 3 years   |
| 110200400010 | NS105        | 50N∙m  | 5:1            | ≤100m             | Sidewall    | Φ22orΦ27.5              | Φ27.5                   | 3 years   |
| 110205200010 | BS107        | 60N∙m  | 7:1            | ≤130m             | Sidewall    | Ф22orФ27.5              | Φ27.5                   | 3 years   |