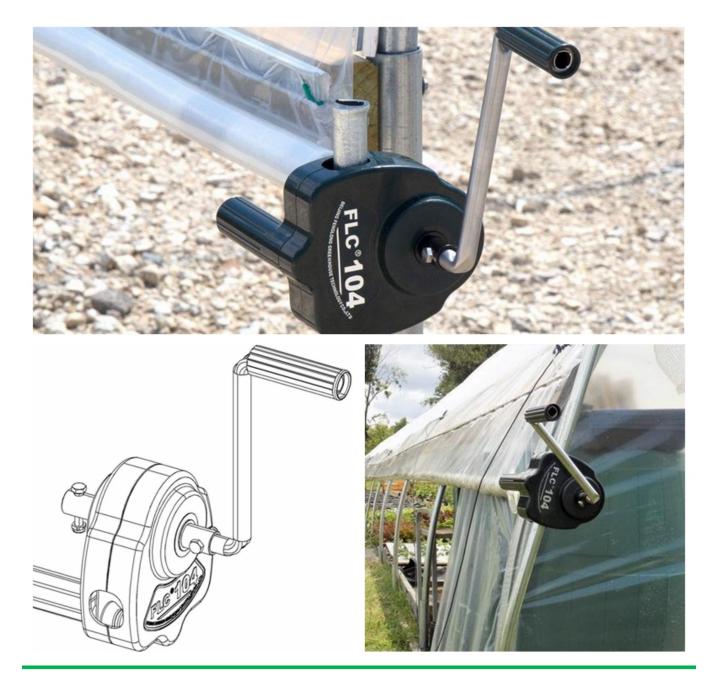

Manual Film Reeler, also known as Manual Roll Up Unit, is widely used in poly greenhouse or livestock. Through opening or closing the greenhouse film by manual film reeler, it allows you to properly control your greenhouse easier, like the ventilation, shading, humidity, air exchange and temperature.

Exported To 40 Countries: Fenglong FLC® Manual Film Reeler has been serving customers in 40 countries since 2003.

Streamline Design, Easy to install and operate

Full plastic resin casing for long anti-corrosion time

Electrophoretic and fluorocarbon Painting, Hot Galvanized Coating

Rustless Stainless Steel Handles

Reliable Performance of Self-Locking, Accurate Limit Range, Automatic brake holds sidewall in place