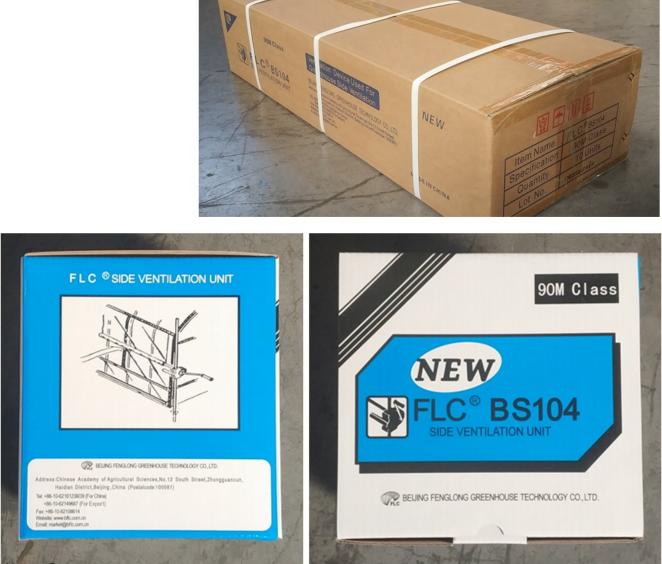

de | Model<br>No. | Torque | Speed<br>Ratio | Rolling<br>Length | Application | Size of<br>Rolling Tube | Size of<br>Guiding Tube | Guarantee |
|--------------|--------------|--------|----------------|-------------------|-------------|-------------------------|-------------------------|-----------|
| 110202100010 | BS104        | 30N∙m  | 4:1            | ≤90m              | Sidewall    | Φ25x2orΦ27.5            | Φ27.5                   | 3 years   |
| 110200400010 | NS105        | 50N∙m  | 5:1            | ≤100m             | Sidewall    | Φ22orΦ27.5              | Φ27.5                   | 3 years   |
| 110205200010 | BS107        | 60N∙m  | 7:1            | ≤130m             | Sidewall    | Ф22orФ27.5              | Φ27.5                   | 3 years   |

Internal and External Package



## 3 Years Guarantee

Quality-assured, from purchasing date, within the warranty period, FLC would do full compensate or replace them all for problematic products.

Packing and Delivery



## **Product Presentation**

Product link : <u>https://www.wigglewires.com/?p=202638</u>