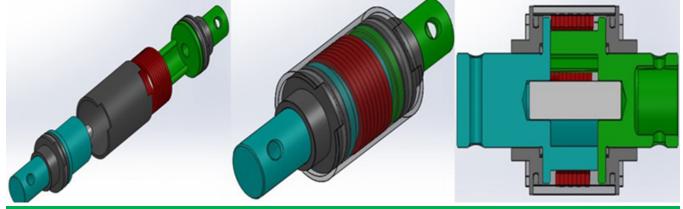

Manual Film Reeler, also known as Manual Roll Up Unit, is widely used in poly greenhouse or livestock. Through opening or closing the greenhouse film by manual film reeler, it allows you to properly control your greenhouse easier, like the ventilation, shading, humidity, air exchange and temperature.

Exported To 40 Countries: Fenglong FLC® Manual Film Reeler has been serving customers in 40 countries since 2003.

Streamline Design, Easy to install and operate

Full plastic resin casing for long anti-corrosion time

Electrophoretic and fluorocarbon Painting, Hot Galvanized Coating

Rustless Stainless Steel Handles

Reliable Performance of Self-Locking, Accurate Limit Range, Automatic brake holds sidewall in place

## Various Gear Ratio For Choosing

| Product Code | Model<br>No. | Torque | Speed<br>Ratio | Rolling<br>Length | Application | Size of<br>Rolling Tube | Size of<br>Guiding Tube | Guarantee |
|--------------|--------------|--------|----------------|-------------------|-------------|-------------------------|-------------------------|-----------|
| 110202100010 | BS104        | 30N∙m  | 4:1            | ≤90m              | Sidewall    | Φ25x2orΦ27.5            | Φ27.5                   | 3 years   |
| 110200400010 | NS105        | 50N∙m  | 5:1            | ≤100m             | Sidewall    | Φ22orΦ27.5              | Φ27.5                   | 3 years   |
| 110205200010 | BS107        | 60N∙m  | 7:1            | ≤130m             | Sidewall    | Ф22orФ27.5              | Φ27.5                   | 3 years   |