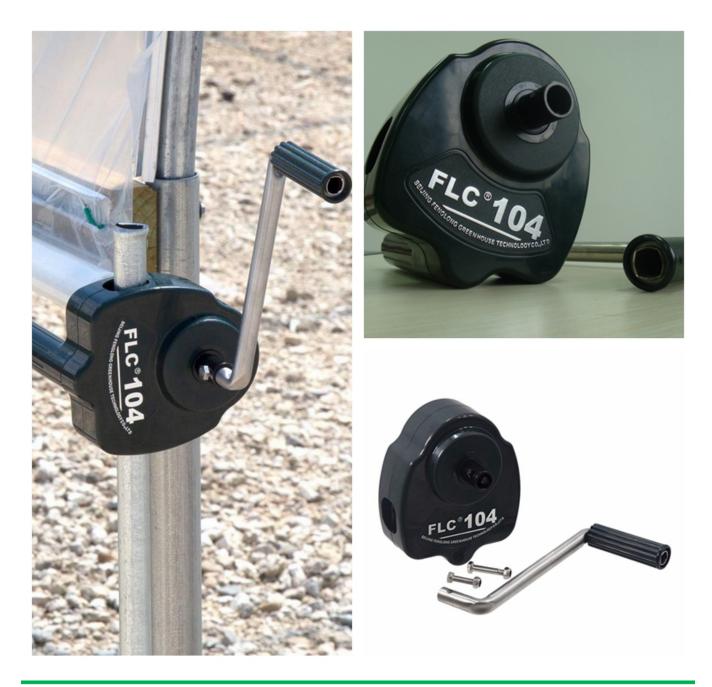

Exported To 40 Countries: Fenglong FLC® Manual Film Reeler has been serving customers in 40 countries since 2003.

Streamline Design, Easy to install and operate

Full plastic resin casing for long anti-corrosion time

Electrophoretic and fluorocarbon Painting, Hot Galvanized Coating

Rustless Stainless Steel Handles

Reliable Performance of Self-Locking, Accurate Limit Range, Automatic brake holds sidewall in place