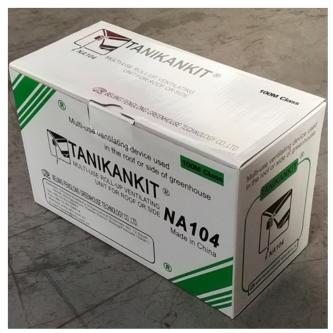

br>Rolling Tube | Size of<br>Guiding Tube             | Guarantee |
|--------------|--------------|--------|----------------|-------------------|-------------------|-------------------------|-------------------------------------|-----------|
| 110101100010 | NA104        | 30N·m  | 4:1            | ≤100m             | Sidewall and Roof | Ф19огФ22огФ27.          | 5 Crank rodФ22 or Ф27.5             | 3 years   |
| 110200200010 | NA105        | 50N·m  | 5:1            | ≤100m             | Roof              | Ф22огФ27.5              | upper pipe for slip pipeΦ22orΦ27.5  | 3 years   |
| 110205300010 | BA107        | 60N·m  | 7:1            | ≤130m             | Roof              | Ф22огФ27.5              | ower pipe for slip pipeΦ27.5orΦ33.5 | 3 years   |

Internal and External Package









### 3 Years Guarantee

Quality-assured, from purchasing date, within the warranty period, FLC would do full compensate or replace them all for problematic products.

**Packing and Delivery** 



### **Product Presentation**

Product link: https://www.wigglewires.com/?p=203264