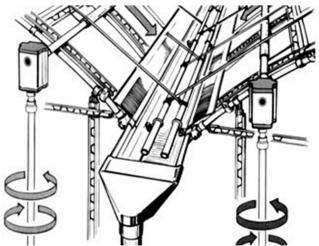

Manual Film Reeler, also known as Manual Roll Up Unit, is widely used in poly greenhouse or livestock. Through opening or closing the greenhouse film by manual film reeler, it allows you to properly control your greenhouse easier, like the ventilation, shading, humidity, air exchange and temperature.

#### Roof and high sidewall ventilation

Stainless steel handles

Full aluminum shell, longer anti-corrosion time

Add the Transition Gear in the transmission system with more steady performance

Reliable performance of self-locking, accurate limit range, automatic brake holds sidewall in place