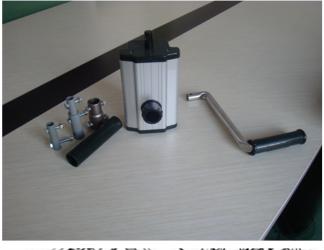

#### Roof and high sidewall ventilation

Stainless steel handles

Full aluminum shell, longer anti-corrosion time

Add the Transition Gear in the transmission system with more steady performance

Reliable performance of self-locking, accurate limit range, automatic brake holds sidewall in place

## Various gear ratio for choosing

| Product Code | Model<br>No. | Torque | Speed<br>Ratio | Rolling<br>Length | Application       | Size of<br>Rolling Tube | Size of<br>Guiding Tube             | Guarantee |
|--------------|--------------|--------|----------------|-------------------|-------------------|-------------------------|-------------------------------------|-----------|
| 110101100010 | NA104        | 30N·m  | 4:1            | ≤100m             | Sidewall and Roof | Ф19огФ22огФ27.          | 5 Crank rodФ22 or Ф27.5             | 3 years   |
| 110200200010 | NA105        | 50N·m  | 5:1            | ≤100m             | Roof              | Ф22огФ27.5              | upper pipe for slip pipeΦ22orΦ27.5  | 3 years   |
| 110205300010 | BA107        | 60N·m  | 7:1            | ≤130m             | Roof              | Ф22огФ27.5              | ower pipe for slip pipeΦ27.5orΦ33.5 | 3 years   |

Internal and External Package