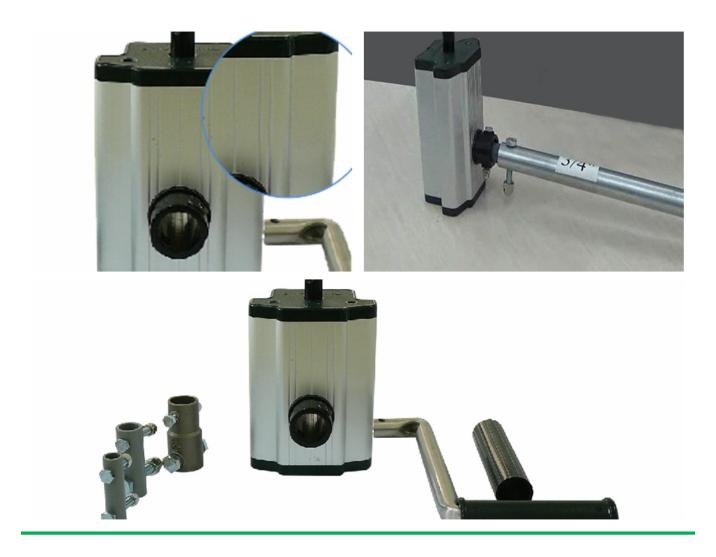

#### Roof and high sidewall ventilation

Stainless steel handles

Full aluminum shell, longer anti-corrosion time

Add the Transition Gear in the transmission system with more steady performance

Reliable performance of self-locking, accurate limit range, automatic brake holds sidewall in place

Internal and External Package