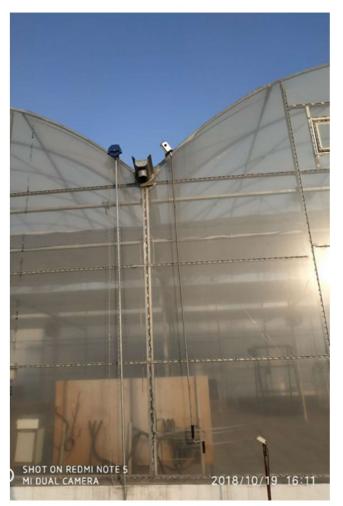

Manual Film Reeler, also known as Manual Roll Up Unit, is widely used in poly greenhouse or livestock. Through opening or closing the greenhouse film by manual film reeler, it allows you to properly control your greenhouse easier, like the ventilation, shading, humidity, air exchange and temperature.

#### Roof and high sidewall ventilation

Stainless steel handles

Full aluminum shell, longer anti-corrosion time

Add the Transition Gear in the transmission system with more steady performance

Reliable performance of self-locking, accurate limit range, automatic brake holds sidewall in place