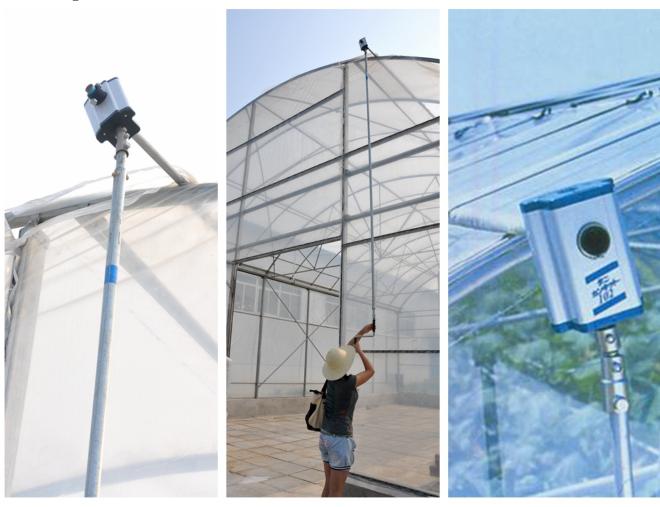

Manual Film Reeler, also known as Manual Roll Up Unit, is widely used in poly greenhouse or livestock. Through opening or closing the greenhouse film by manual film reeler, it allows you to properly control your greenhouse easier, like the ventilation, shading, humidity, air exchange and temperature.

#### Roof and high sidewall ventilation

Stainless steel handles

Full aluminum shell, longer anti-corrosion time

Add the Transition Gear in the transmission system with more steady performance

Reliable performance of self-locking, accurate limit range, automatic brake holds sidewall in place