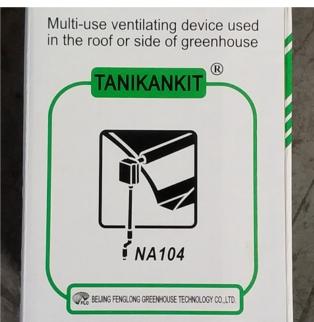

# Renewable Design for Strut Nut Channel Nut Spring Nut -Roof Manual Film Reeler Hand Crank Winch Roll Up Unit for Poly Film Greenhouse Ventilation NA104 - Fenglong Greenhouse

What is Manual Film Reeler?

## Various gear ratio for choosing

| Product Code | Model<br>No. | Torque | Speed<br>Ratio | Rolling<br>Length | Application       | Size of<br>Rolling Tube | Size of<br>Guiding Tube             | Guarantee |
|--------------|--------------|--------|----------------|-------------------|-------------------|-------------------------|-------------------------------------|-----------|
| 110101100010 | NA104        | 30N·m  | 4:1            | ≤100m             | Sidewall and Roof | Ф19огФ22огФ27.          | 5 Crank rodФ22 or Ф27.5             | 3 years   |
| 110200200010 | NA105        | 50N·m  | 5:1            | ≤100m             | Roof              | Ф22огФ27.5              | upper pipe for slip pipeΦ22orΦ27.5  | 3 years   |
| 110205300010 | BA107        | 60N·m  | 7:1            | ≤130m             | Roof              | Ф22огФ27.5              | ower pipe for slip pipeΦ27.5orΦ33.5 | 3 years   |