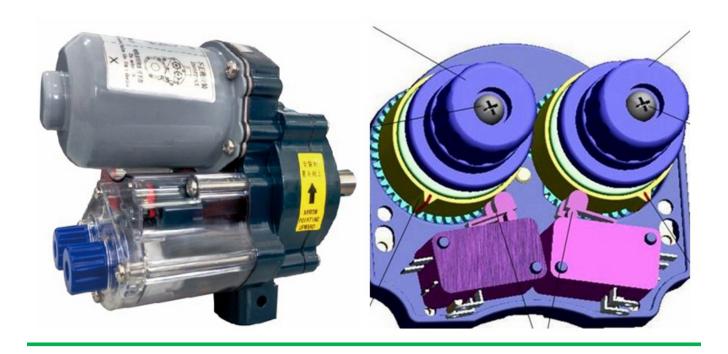

Double Limit Switch Protection, Low failure rate Accurate double limit switch, failure rate is less than 0.5% within 5 years

Ingress Protection Grade: IP55, Anti-condensation added to protect the safety of circuit diagram

# Rating for ingress by liquids (1-9)

Ingress
Protection { | PXX

Rating for ingress by foreign objects and dust (1-6)