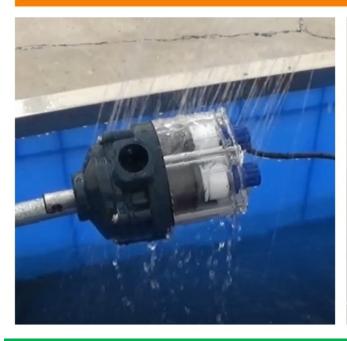

Double Limit Switch Protection, Low failure rate Accurate double limit switch, failure rate is less than 0.5% within 5 years

Ingress Protection Grade: IP55, Anti-condensation added to protect the safety of circuit diagram