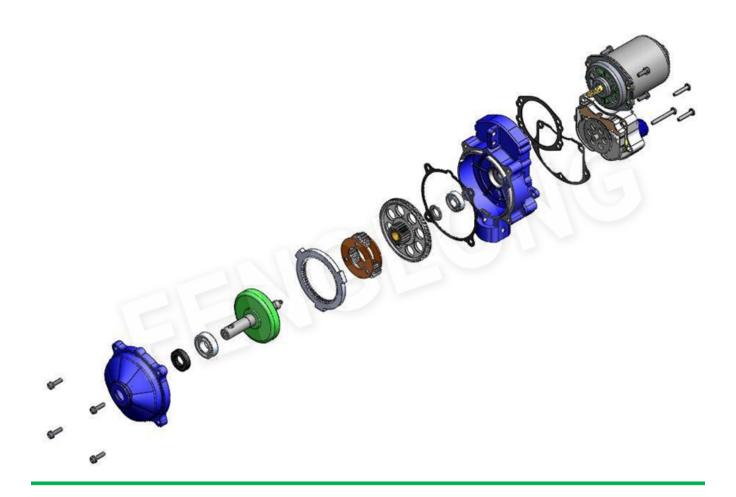

Continuous optimization, Scientific Streamline Design

Low Noise and Big Torque

Short-circuit proof

## Overload-proof

When the load is 1.5 times the rated torque, the overload protection device will start, the motor will stop, after 5-6 minutes, the motor will restart, this will prevent the motor from burning down.

Double Limit Switch Protection, Low failure rate Accurate double limit switch, failure rate is less than 0.5% within 5 years

Ingress Protection Grade: IP55, Anti-condensation added to protect the safety of circuit diagram