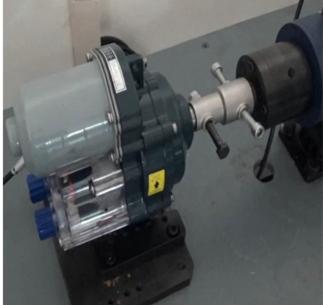

Continuous optimization, Scientific Streamline Design

Low Noise and Big Torque

Short-circuit proof

## Overload-proof

When the load is 1.5 times the rated torque, the overload protection device will start, the motor will stop, after 5-6 minutes, the motor will restart, this will prevent the motor from burning down.