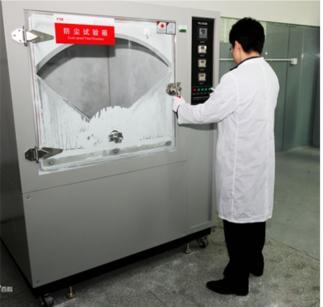

Double Limit Switch Protection, Low failure rate Accurate double limit switch, failure rate is less than 0.5% within 5 years

Ingress Protection Grade: IP55, Anti-condensation added to protect the safety of circuit diagram

# Rating for ingress by liquids (1-9)

Ingress
Protection { | PXX

Rating for ingress by foreign objects and dust (1-6)