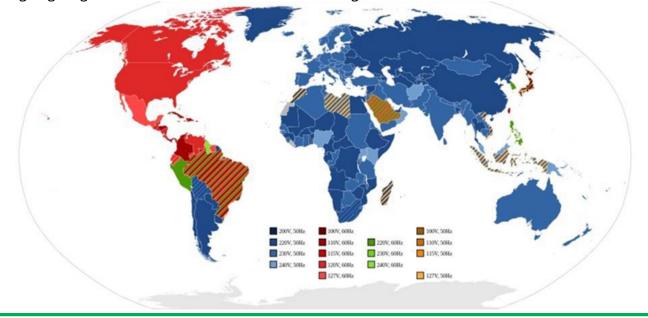

### **Exported To 48 Countries:**

Fenglong Kingzo® Electric Film Reeler has been serving customers in 48 countries since 2003.

### Development history of Electric Film Reeler

- 1) In 2003 the electrical film reeler was invented produced by Beijing Fenglong.
- 2) in 2006 the reelers were exported to Japan, USA, and more than 20 other countries.
- 3) in 2008 Japan bought 5000-10000 sets of reelers every year.
- 4) in 2013 Kingzo AC 220 reeler was invented, which was a technical innovation.
- 5) in 2017 film reelers sales qty has surpassed 80000 sets, and annual capacity is 150000 sets.