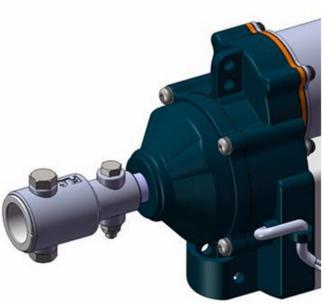

#### What is Electric Film Reeler?

Electric Film Reeler, also known as Electric Roll Up Units, is widely used in poly greenhouse or livestock. Through opening or closing the greenhouse film by Electric film reeler, it allows you to properly control your greenhouse easier, like the ventilation, shading, humidity, air exchange and temperature. it is absolutely the trend for polyethylene greenhouse ventilation. It saves the man power and is quick to achieve ventilation and closing of the polyethylene coverings especially for multi span greenhouses.