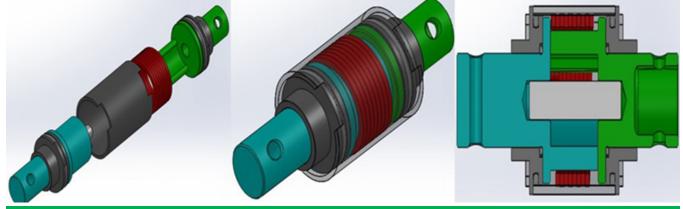

Exported To 40 Countries: Fenglong FLC® Manual Film Reeler has been serving customers in 40 countries since 2003.

Streamline Design, Easy to install and operate

Full plastic resin casing for long anti-corrosion time

Electrophoretic and fluorocarbon Painting, Hot Galvanized Coating

Rustless Stainless Steel Handles

Reliable Performance of Self-Locking, Accurate Limit Range, Automatic brake holds sidewall in place