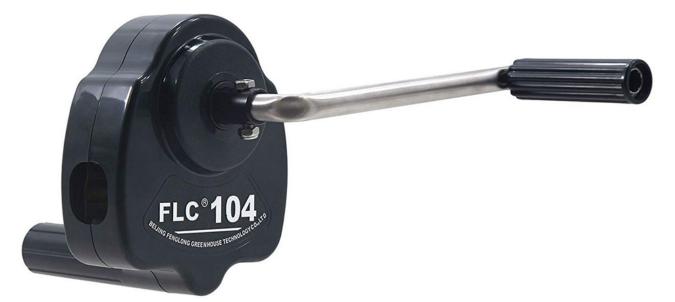

Exported To 40 Countries: Fenglong FLC® Manual Film Reeler has been serving customers in 40 countries since 2003.

Streamline Design, Easy to install and operate

Full plastic resin casing for long anti-corrosion time

Electrophoretic and fluorocarbon Painting, Hot Galvanized Coating

Rustless Stainless Steel Handles

Reliable Performance of Self-Locking, Accurate Limit Range, Automatic brake holds sidewall in place