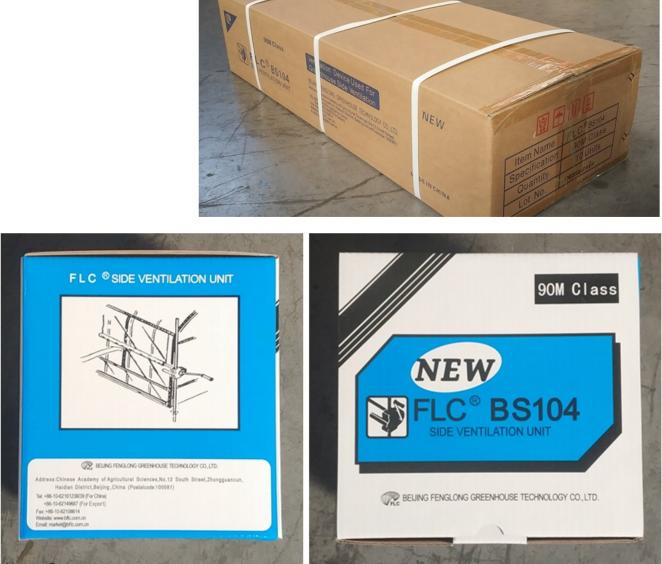

de | Model<br>No. | Torque | Speed<br>Ratio | Rolling<br>Length | Application | Size of<br>Rolling Tube | Size of<br>Guiding Tube | Guarantee |
|--------------|--------------|--------|----------------|-------------------|-------------|-------------------------|-------------------------|-----------|
| 110202100010 | BS104        | 30N∙m  | 4:1            | ≤90m              | Sidewall    | Φ25x2orΦ27.5            | Φ27.5                   | 3 years   |
| 110200400010 | NS105        | 50N∙m  | 5:1            | ≤100m             | Sidewall    | Φ22orΦ27.5              | Φ27.5                   | 3 years   |
| 110205200010 | BS107        | 60N∙m  | 7:1            | ≤130m             | Sidewall    | Ф22orФ27.5              | Φ27.5                   | 3 years   |

Internal and External Package



## 3 Years Guarantee

Quality-assured, from purchasing date, within the warranty period, FLC would do full compensate or replace them all for problematic products.

Packing and Delivery



## **Product Presentation**

Product link : <u>https://www.wigglewires.com/?p=204088</u>