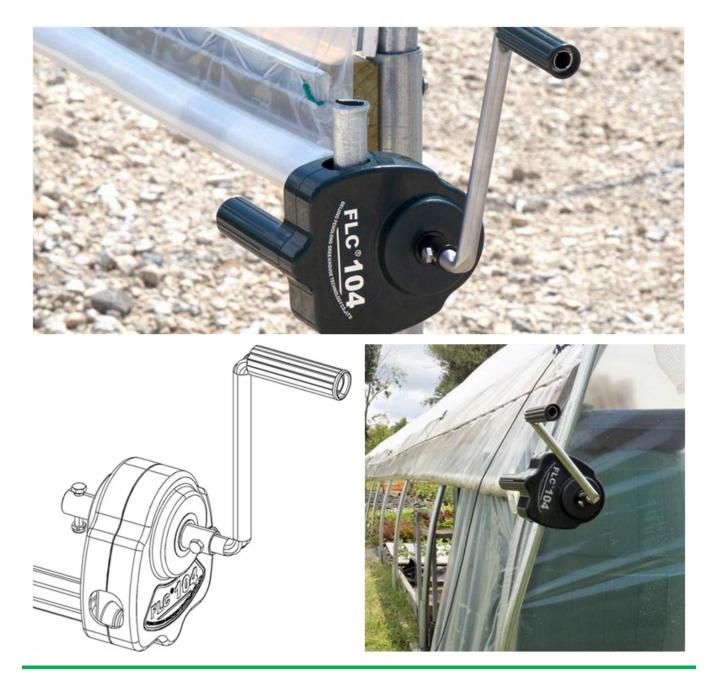

What is Manual Film Reeler?

Manual Film Reeler, also known as Manual Roll Up Unit, is widely used in poly greenhouse or livestock. Through opening or closing the greenhouse film by manual film reeler, it allows you to properly control your greenhouse easier, like the ventilation, shading, humidity, air exchange and temperature.

Exported To 40 Countries: Fenglong FLC® Manual Film Reeler has been serving customers in 40 countries since 2003.

Streamline Design, Easy to install and operate

Full plastic resin casing for long anti-corrosion time

Electrophoretic and fluorocarbon Painting, Hot Galvanized Coating

Rustless Stainless Steel Handles

Reliable Performance of Self-Locking, Accurate Limit Range, Automatic brake holds sidewall in place