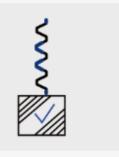

## Test Introduction of Simulated Wind Pressure

Testing in 1 sqm of area, use VINIPET® B6 wiggle wire to lock film in wiggle wire channel, Maximum load 580kgs, 290kgs load bared on one pipe of wiggle wire.

It works well. Considering 133Kgs/sqm for load capacity of 14 grade wind, Wiggle wire withstanding 14 grade wind should bear load of more than 260kgs.