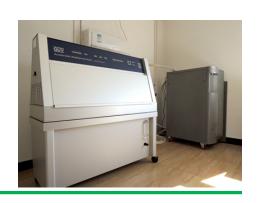

# Simulation Testing of 14 Grade wind-resistant from USA

Comparison Introduction Of Glancing Flatness

It is proved that VINIPET® wiggle wire distorts less than common one when they are taken out of wiggle wire channel.