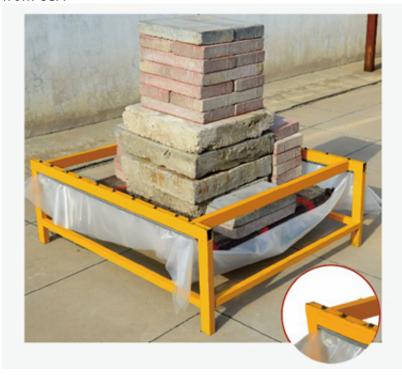

## Test Introduction of Simulated Wind Pressure

Testing in 1 sqm of area, use VINIPET® B6 wiggle wire to lock film in wiggle wire channel, Maximum load 580kgs, 290kgs load bared on one pipe of wiggle wire.

It works well. Considering 133Kgs/sqm for load capacity of 14 grade wind, Wiggle wire withstanding 14 grade wind should bear load of more than 260kgs.