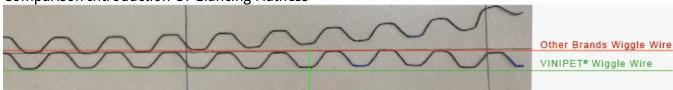

# Simulation Testing of 14 Grade wind-resistant from USA

Comparison Introduction Of Glancing Flatness

It is proved that VINIPET® wiggle wire distorts less than common one when they are taken out of wiggle wire channel.