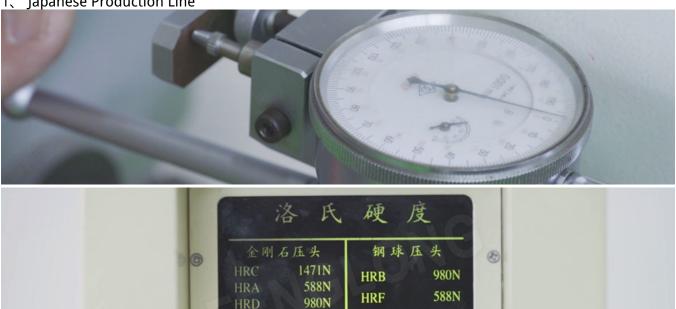

#### Japanese Technology

The Vinipet® Wiggle Wire was initially designed for exporting to Japanese partner of Toto Kogyo Co.,Ltd according to their strict standard of Eight Terms Inspection, Using special Spring Steel with

imported Engineering Plastic Power, they have been exporting to Toto Kogyo for 18 years.

1. Japanese Production Line

2、 Japanese and Chinese Technical Cooperation Enterprises

Longer Lifetime and Anti-Aging Solution: 1 Premium Engineering Plastic Power:

2 Anti-aging Resin Attached External:

**Eight Terms of Inspection Procedure**:

#### 1. Inspection of Steel Wire

Wire Diameter: 2.30mm Diameter after Coating: 2.85mm Tensile Strength > 1800N/mm²

#### 2. Inspection of Plastic Powder

8 terms of technical specification inspection Inspected by American Q-Lab UV testing machine