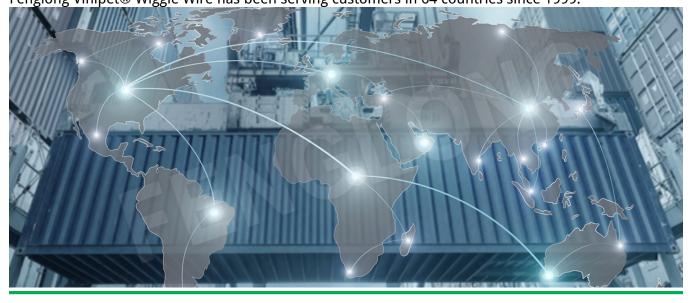

#### **Exported To 64 Countries:**

Fenglong Vinipet® Wiggle Wire has been serving customers in 64 countries since 1999.