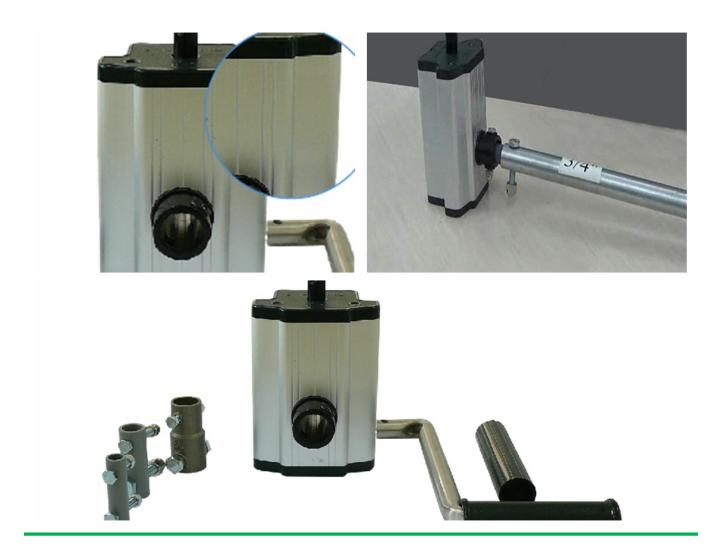

### Various gear ratio for choosing

| Product Code | Model<br>No. | Torque | Speed<br>Ratio | Rolling<br>Length | Application       | Size of<br>Rolling Tube | Size of<br>Guiding Tube             | Guarantee |
|--------------|--------------|--------|----------------|-------------------|-------------------|-------------------------|-------------------------------------|-----------|
| 110101100010 | NA104 30     | 30N∙m  | 4:1            | ≤100m             | Sidewall and Roof | Ф19orФ22orФ27           | 7.5 Crank rodФ22 or Ф27.5           | 3 years   |
| 110200200010 | NA105        | 50N∙m  | 5:1            | ≤100m             | Roof              | Ф22orФ27.5              | upper pipe for slip pipeФ22orФ27.5  | 3 years   |
| 110205300010 | BA107        | 60N·m  | 7:1            | ≤130m             | Roof              | Ф22orФ27.5              | ower pipe for slip pipeΦ27.5orΦ33.5 | 3 years   |