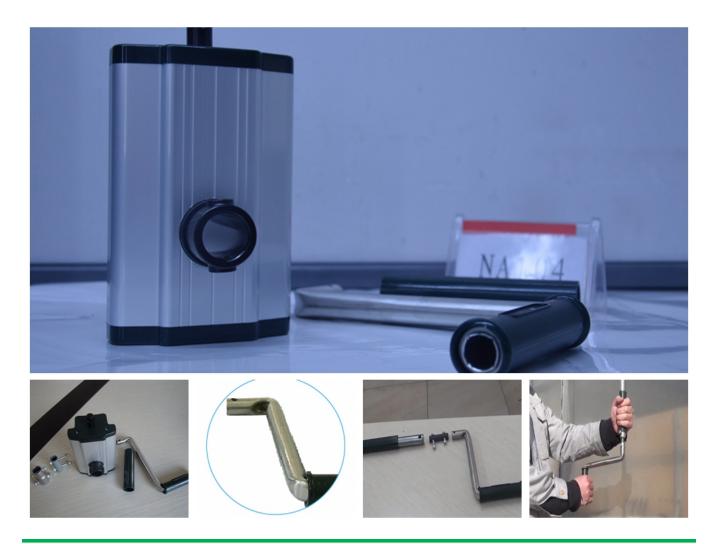

# Super Lowest Price Aluminium Foil Pe Foam -Roof Manual Film Reeler Hand Crank Winch Roll Up Unit for Poly Film Greenhouse Ventilation NA105 - Fenglong Greenhouse

#### What is Manual Film Reeler?

Manual Film Reeler, also known as Manual Roll Up Unit, is widely used in poly greenhouse or livestock. Through opening or closing the greenhouse film by manual film reeler, it allows you to properly control your greenhouse easier, like the ventilation, shading, humidity, air exchange and temperature.

#### Exported To 40 Countries:

Fenglong FLC® Manual Film Reeler has been serving customers in 40 countries since 2003.

Roof Sidewall ventilation of greenhouse, Easy to Install and Operate



**Big Output Torque** 



Broadly Application



Add the Transition Gear in the transmission system, Reliable performance of self-locking



Reliable performance of self-locking, accurate limit range, automatic brake holds sidewall in place



### Various gear ratio for choosing

| Product Code | Model<br>No. | Torque | Speed<br>Ratio | Rolling<br>Length | Application       | Size of<br>Rolling Tube | Size of<br>Guiding Tube             | Guarantee |
|--------------|--------------|--------|----------------|-------------------|-------------------|-------------------------|-------------------------------------|-----------|
| 110101100010 | NA104 30     | 30N∙m  | 4:1            | ≤100m             | Sidewall and Roof | Ф19orФ22orФ27           | 7.5 Crank rodФ22 or Ф27.5           | 3 years   |
| 110200200010 | NA10