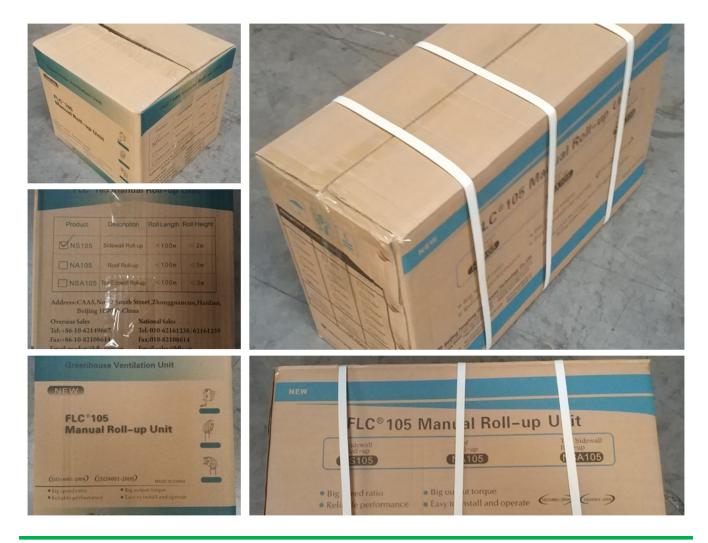

of<br>Rolling Tube | Size of<br>Guiding Tube             | Guarantee |
|--------------|--------------|--------|----------------|-------------------|-------------------|-------------------------|-------------------------------------|-----------|
| 110101100010 | NA104 30     | 30N∙m  | 4:1            | ≤100m             | Sidewall and Roof | Ф19orФ22orФ27           | 7.5 Crank rodФ22 or Ф27.5           | 3 years   |
| 110200200010 | NA105        | 50N∙m  | 5:1            | ≤100m             | Roof              | Ф22orФ27.5              | upper pipe for slip pipeФ22orФ27.5  | 3 years   |
| 110205300010 | BA107        | 60N·m  | 7:1            | ≤130m             | Roof              | Ф22orФ27.5              | ower pipe for slip pipeΦ27.5orΦ33.5 | 3 years   |

Internal and External Package



#### 3 Years Guarantee

Quality-assured, from purchasing date, within the warranty period, FLC would do full compensate or replace them all for problematic products.

Packing and Delivery



## **Product Presentation**

Product link : <u>https://www.wigglewires.com/?p=205148</u>