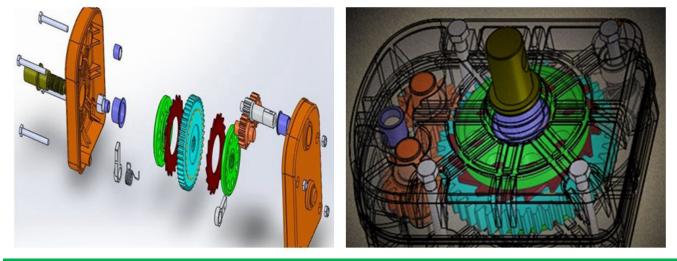

### HIGH SIDEWALL ventilation of Poly Greenhouse

6 or 8 meters CHAIN for high position of sidewall

Electrophoretic and fluorocarbon Painting, Hot Galvanized Coating

Add the Transition Gear in the transmission system with more steady performance

Reliable performance of self-locking, accurate limit range, automatic brake holds sidewall in place

# Various gear ratio for choosing

| Product Code | Model<br>No. | Torque | Speed<br>Ratio | Rolling<br>Length | Application   | Size of<br>Rolling Tube | Size of<br>Guiding Tube | Guarantee |
|--------------|--------------|--------|----------------|-------------------|---------------|-------------------------|-------------------------|-----------|
| 110200600010 | NSA105       | 40N·m  | 5:1            | ≤90m              | High Sidewall | Ф22огФ27.5              | Ф27.5                   | 3 years   |
| 110205100010 | BSA107       | 50N·m  | 7:1            | ≤90m              | High Sidewall | Ф22огФ27.5              | Ф27.5                   | 3 years   |