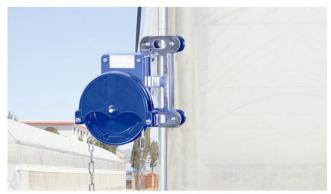

### HIGH SIDEWALL ventilation of Poly Greenhouse

6 or 8 meters CHAIN for high position of sidewall

Electrophoretic and fluorocarbon Painting, Hot Galvanized Coating

Add the Transition Gear in the transmission system with more steady performance

Reliable performance of self-locking, accurate limit range, automatic brake holds sidewall in place