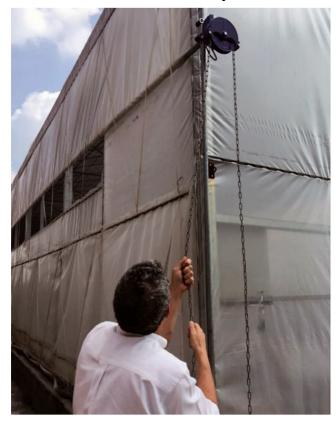

### HIGH SIDEWALL ventilation of Poly Greenhouse

6 or 8 meters CHAIN for high position of sidewall

Electrophoretic and fluorocarbon Painting, Hot Galvanized Coating

Add the Transition Gear in the transmission system with more steady performance

Reliable performance of self-locking, accurate limit range, automatic brake holds sidewall in place