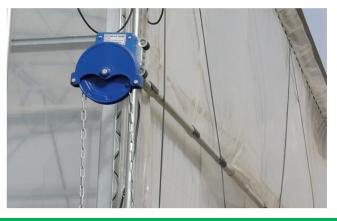

### HIGH SIDEWALL ventilation of Poly Greenhouse

6 or 8 meters CHAIN for high position of sidewall

Electrophoretic and fluorocarbon Painting, Hot Galvanized Coating

Add the Transition Gear in the transmission system with more steady performance

Reliable performance of self-locking, accurate limit range, automatic brake holds sidewall in place