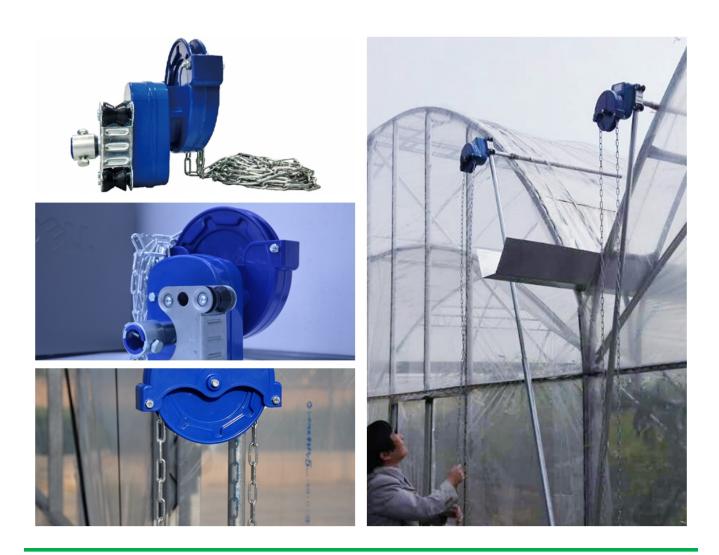

# **Product Presentation**

Product link: <a href="https://www.wigglewires.com/?p=205377">https://www.wigglewires.com/?p=205377</a>