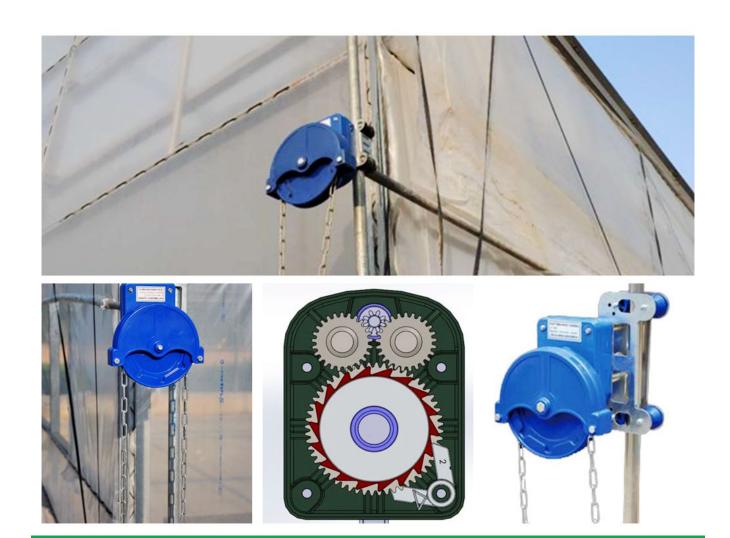

Manual Film Reeler, also known as Manual Roll Up Unit, is widely used in poly greenhouse or livestock. Through opening or closing the greenhouse film by manual film reeler, it allows you to properly control your greenhouse easier, like the ventilation, shading, humidity, air exchange and temperature.

### HIGH SIDEWALL ventilation of Poly Greenhouse

6 or 8 meters CHAIN for high position of sidewall

Electrophoretic and fluorocarbon Painting, Hot Galvanized Coating

Add the Transition Gear in the transmission system with more steady performance

Reliable performance of self-locking, accurate limit range, automatic brake holds sidewall in place