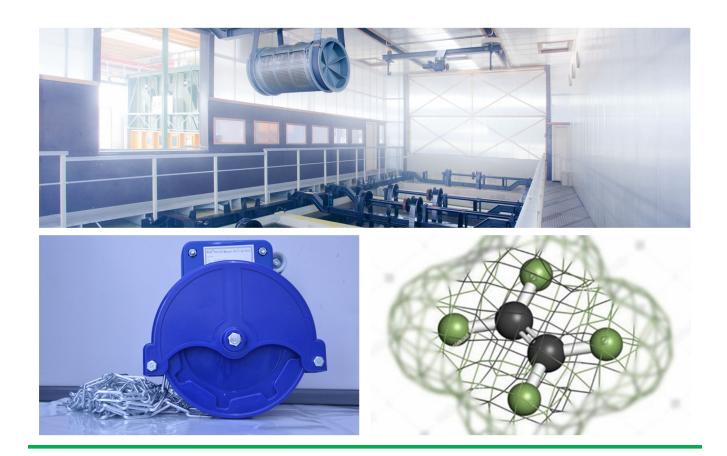

Manual Film Reeler, also known as Manual Roll Up Unit, is widely used in poly greenhouse or livestock. Through opening or closing the greenhouse film by manual film reeler, it allows you to properly control your greenhouse easier, like the ventilation, shading, humidity, air exchange and temperature.

### HIGH SIDEWALL ventilation of Poly Greenhouse

6 or 8 meters CHAIN for high position of sidewall

Electrophoretic and fluorocarbon Painting, Hot Galvanized Coating

Add the Transition Gear in the transmission system with more steady performance

Reliable performance of self-locking, accurate limit range, automatic brake holds sidewall in place