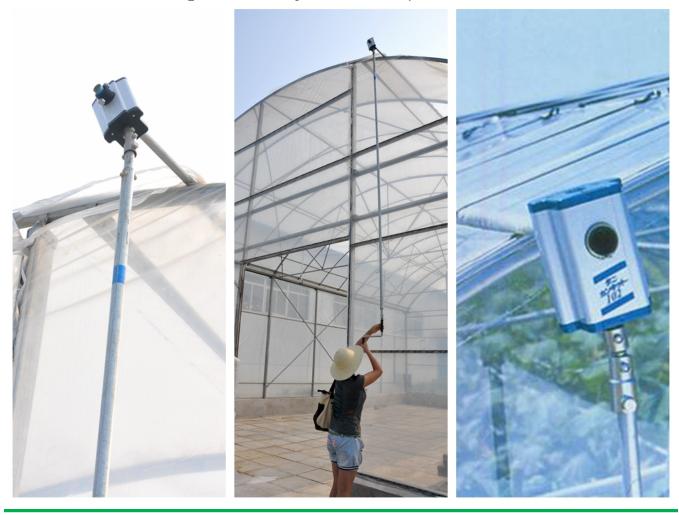

## Big discounting Customized Extension Spring -Roof Manual Film Reeler Hand Crank Winch Roll Up Unit for Poly Film Greenhouse Ventilation NA105 - Fenglong Greenhouse

What is Manual Film Reeler?

Manual Film Reeler, also known as Manual Roll Up Unit, is widely used in poly greenhouse or livestock. Through opening or closing the greenhouse film by manual film reeler, it allows you to properly control your greenhouse easier, like the ventilation, shading, humidity, air exchange and temperature.

**Exported To 40 Countries:** 

Fenglong FLC® Manual Film Reeler has been serving customers in 40 countries since 2003.

Roof Sidewall ventilation of greenhouse, Easy to Install and Operate

**Big Output Torque** 

**Broadly Application** 

Add the Transition Gear in the transmission system, Reliable performance of self-locking

Reliable performance of self-locking, accurate limit range, automatic brake holds sidewall in place