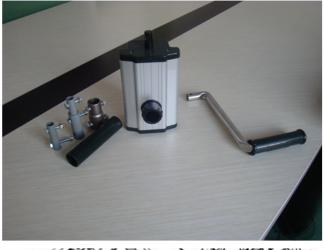

## Big discounting Customized Extension Spring -Roof Manual Film Reeler Hand Crank Winch Roll Up Unit for Poly Film Greenhouse Ventilation NA105 - Fenglong Greenhouse

What is Manual Film Reeler?

Manual Film Reeler, also known as Manual Roll Up Unit, is widely used in poly greenhouse or livestock. Through opening or closing the greenhouse film by manual film reeler, it allows you to properly control your greenhouse easier, like the ventilation, shading, humidity, air exchange and temperature.

**Exported To 40 Countries:** 

Fenglong FLC® Manual Film Reeler has been serving customers in 40 countries since 2003.

Roof Sidewall ventilation of greenhouse, Easy to Install and Operate

**Big Output Torque** 