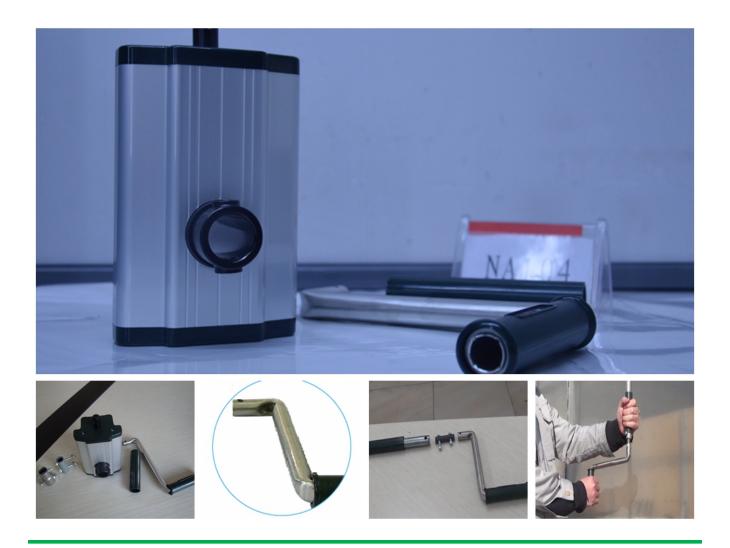

## Big discounting Customized Extension Spring -Roof Manual Film Reeler Hand Crank Winch Roll Up Unit for Poly Film Greenhouse Ventilation NA105 - Fenglong Greenhouse

What is Manual Film Reeler?

Manual Film Reeler, also known as Manual Roll Up Unit, is widely used in poly greenhouse or livestock. Through opening or closing the greenhouse film by manual film reeler, it allows you to properly control your greenhouse easier, like the ventilation, shading, humidity, air exchange and temperature.

**Exported To 40 Countries:** 

Fenglong FLC® Manual Film Reeler has been serving customers in 40 countries since 2003.

Roof Sidewall ventilation of greenhouse, Easy to Install and Operate



**Big Output Torque** 



**Broadly Application** 



Add the Transition Gear in the transmission system, Reliable performance of self-locking



Reliable performance of self-locking, accurate limit range, automatic brake holds sidewall in place







## Various gear ratio for choosing

| Product Code | Model<br>No. | Torque | Speed<br>Ratio | Rolling<br>Length | Application       | Size of<br>Rolling Tube | Size of<br>Guiding Tube             | Guarantee |
|--------------|--------------|--------|----------------|-------------------|-------------------|-------------------------|-------------------------------------|-----------|
| 110101100010 | NA104        | 30N·m  | 4:1            | ≤100m             | Sidewall and Roof | Ф19огФ22огФ27.          | 5 Crank rodФ22 or Ф27.5             | 3 years   |
| 11020020001