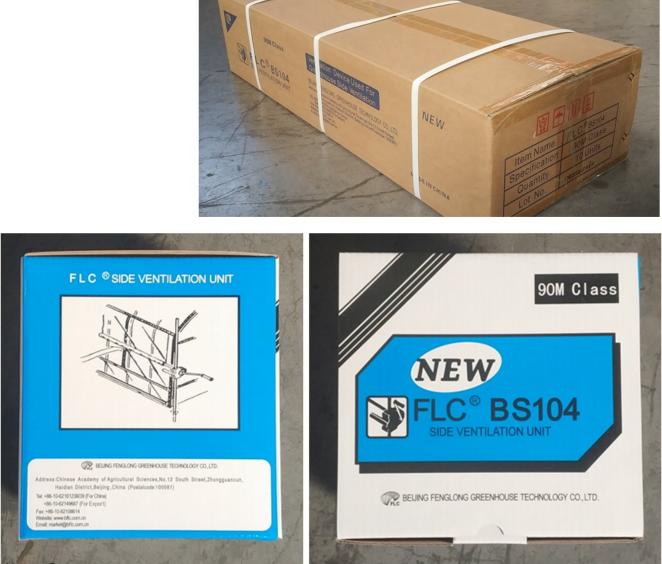

de | Model<br>No. | Torque | Speed<br>Ratio | Rolling<br>Length | Application | Size of<br>Rolling Tube | Size of<br>Guiding Tube | Guarantee |
|--------------|--------------|--------|----------------|-------------------|-------------|-------------------------|-------------------------|-----------|
| 110202100010 | BS104        | 30N∙m  | 4:1            | ≤90m              | Sidewall    | Φ25x2orΦ27.5            | Φ27.5                   | 3 years   |
| 110200400010 | NS105        | 50N∙m  | 5:1            | ≤100m             | Sidewall    | Φ22orΦ27.5              | Φ27.5                   | 3 years   |
| 110205200010 | BS107        | 60N∙m  | 7:1            | ≤130m             | Sidewall    | Ф22orФ27.5              | Φ27.5                   | 3 years   |

Internal and External Package



## 3 Years Guarantee

Quality-assured, from purchasing date, within the warranty period, FLC would do full compensate or replace them all for problematic products.

Packing and Delivery



## **Product Presentation**

Product link : <u>https://www.wigglewires.com/?p=206710</u>