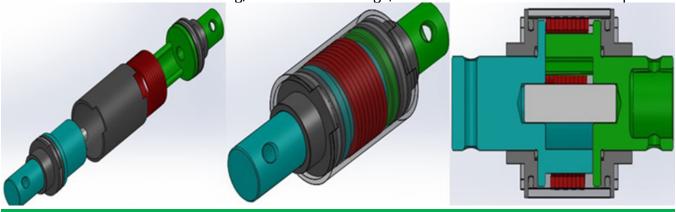

Electrophoretic and fluorocarbon Painting, Hot Galvanized Coating

Rustless Stainless Steel Handles

Reliable Performance of Self-Locking, Accurate Limit Range, Automatic brake holds sidewall in place

|        | _       | <b>D</b> | _   | ~ı ·     |
|--------|---------|----------|-----|----------|
| Variou | c (-aar | Patio    | Lar | Choosing |
| variou | o acai  | Nauv     | LOI | CHOOSINE |