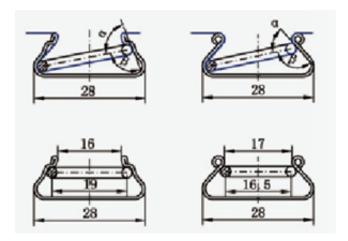

# Principle of Wind-resistance:

Drawing of wind-resistance principle

When the wind acts on film, the force is transferred to the wiggle wire, according to the force theory, if  $\alpha < \beta$ , the channel will lock

the wiggle wire and the wiggle wire will move downwards; if  $\alpha>\beta$ , the wiggle wire will move upwards. When the wind-resist LOCKUP® wiggle wire channel is used with wiggle wire, as  $\alpha<\beta$ , the more wind loading, the more force to go downwards. It is hard to collapse. On the contrary, for the common and U shape wiggle wire channel,  $\alpha>\beta$ , so the more wind loading, the more force to go upwards. It is hard to collapse.