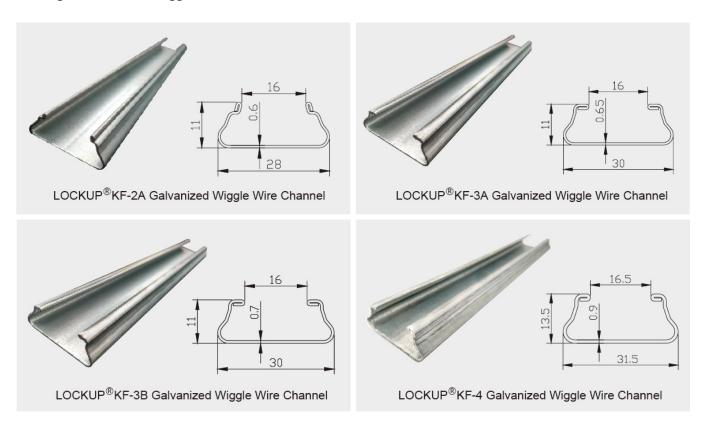

KUP® wiggle wire channel is used with wiggle wire, as  $\alpha<\beta$ , the more wind loading, the more force to go downwards. It is hard to collapse. On the contrary, for the common and U shape wiggle wire channel,  $\alpha>\beta$ , so the more wind loading, the more force to go upwards. It is hard to collapse.

## **Selling Point?**

- 1、 Holds material of poly or shading net more than 20 mil.
- 2、Can hold up two or three VINIPET® Wiggle Wires

- 3、 High-quality, rust and maintenance-free
- 4. Applicable for all kinds of film greenhouse
- 5、 Tightly fix the poly film or shade screen to the locking channels with minimal effort
- 6、 Various lengths(3m,4m or 6m) for selection
- 7. Easily attaches to frames, baseboards and greenhouse structures

### Drawings Of LOCKUP@Wiggle Wire Channels:



Scientific Internal Angle Design:



### Why most buyers choose LOCKUP® Wiggle Wire Channel?

- I Global leading manufacturer and supplier of greenhouse material and equipment!
- I Factory direct sales, we are the Manufacturer!
- I Perfect for attaching poly film (polyethylene plastic)!
- Large stock, fast delivery!
- I Quality Consistency!
- I Over 20 years' experience, top quality with moderate price!
- I Customization is also available in high demand!

Sufficient Stock, Factory Direct Sale



Top Quality Guarantee, 100% Steel Material From Capital Steel Group(Shougang)



Product link: <a href="https://www.wigglewires.com/?p=207991">https://www.wigglewires.com/?p=207991</a>