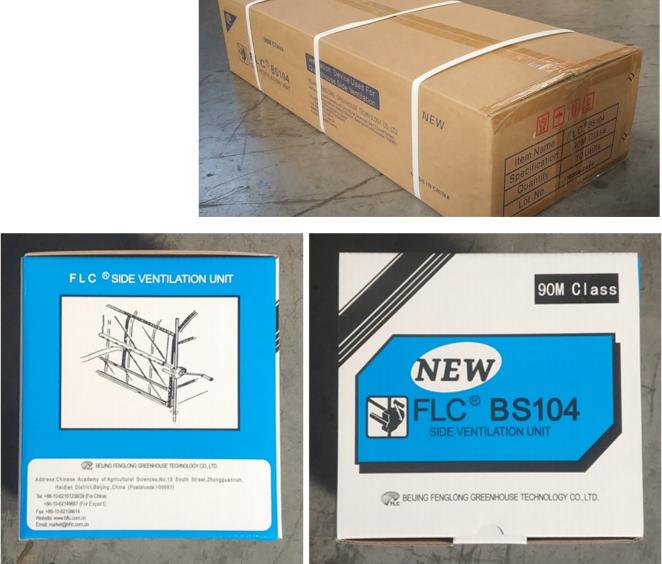

de | Model<br>No. | Torque | Speed<br>Ratio | Rolling<br>Length | Application | Size of<br>Rolling Tube | Size of<br>Guiding Tube | Guarantee |
|--------------|--------------|--------|----------------|-------------------|-------------|-------------------------|-------------------------|-----------|
| 110202100010 | BS104        | 30N∙m  | 4:1            | ≤90m              | Sidewall    | Φ25x2orΦ27.5            | Φ27.5                   | 3 years   |
| 110200400010 | NS105        | 50N∙m  | 5:1            | ≤100m             | Sidewall    | Φ22orΦ27.5              | Φ27.5                   | 3 years   |
| 110205200010 | BS107        | 60N∙m  | 7:1            | ≤130m             | Sidewall    | Ф22orФ27.5              | Φ27.5                   | 3 years   |

Internal and External Package



## 3 Years Guarantee

Quality-assured, from purchasing date, within the warranty period, FLC would do full compensate or replace them all for problematic products.

Packing and Delivery



## **Product Presentation**

Product link : <u>https://www.wigglewires.com/?p=208395</u>