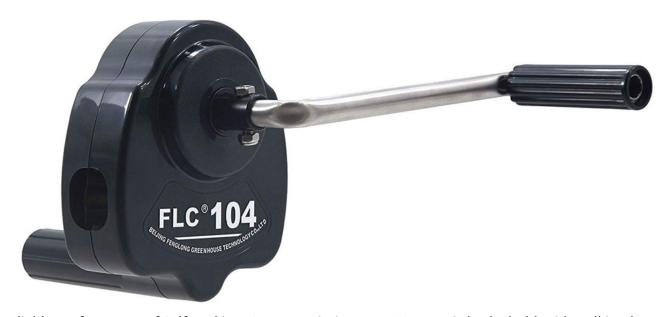

**Exported To 40 Countries:** 

Fenglong FLC® Manual Film Reeler has been serving customers in 40 countries since 2003.

Streamline Design, Easy to install and operate

Full plastic resin casing for long anti-corrosion time

Electrophoretic and fluorocarbon Painting, Hot Galvanized Coating

Rustless Stainless Steel Handles

Reliable Performance of Self-Locking, Accurate Limit Range, Automatic brake holds sidewall in place

|        | _       | <b>D</b> | _   | ~ı ·     |
|--------|---------|----------|-----|----------|
| Variou | c (-aar | Patio    | Lar | Choosing |
| variou | o acai  | Nauv     | LOI | CHOOSINE |

| Product Code | Model<br>No. | Torque | Speed<br>Ratio | Rolling<br>Length | Application | Size of<br>Rolling Tube | Size of<br>Guiding Tube | Guarantee |
|--------------|--------------|--------|----------------|-------------------|-------------|-------------------------|-------------------------|-----------|
| 110202100010 | BS104        | 30N·m  | 4:1            | ≤90m              | Sidewall    | Ф25х2огФ27.5            | Φ27.5                   | 3 years   |
| 110200400010 | NS105        | 50N·m  | 5:1            | ≤100m             | Sidewall    | Ф22огФ27.5              | Ф27.5                   | 3 years   |
| 110205200010 | BS107        | 60N·m  | 7:1            | ≤130m             | Sidewall    | Ф22огФ27.5              | Ф27.5                   | 3 years   |