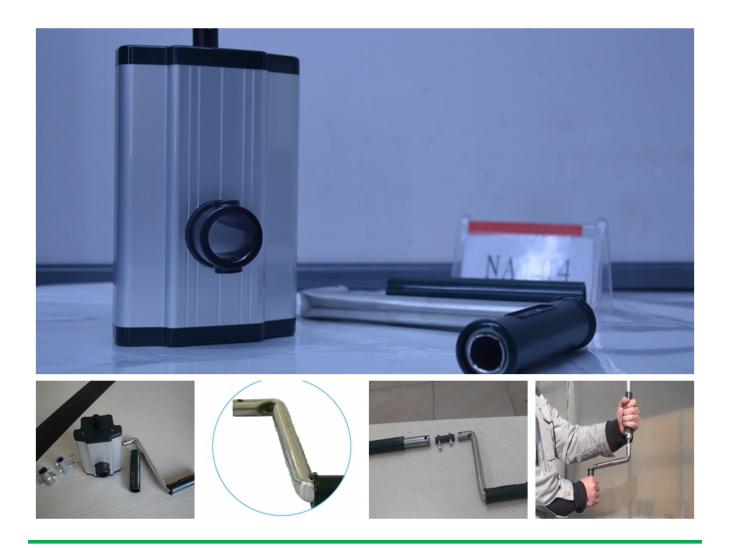

## China Manufacturer for Spring Steel Pigtail Post -Roof Manual Film Reeler Hand Crank Winch Roll Up Unit for Poly Film Greenhouse Ventilation NA105 - Fenglong Greenhouse

What is Manual Film Reeler?

Manual Film Reeler, also known as Manual Roll Up Unit, is widely used in poly greenhouse or livestock. Through opening or closing the greenhouse film by manual film reeler, it allows you to properly control your greenhouse easier, like the ventilation, shading, humidity, air exchange and temperature.

**Exported To 40 Countries:** 

Fenglong FLC® Manual Film Reeler has been serving customers in 40 countries since 2003.

Roof Sidewall ventilation of greenhouse, Easy to Install and Operate



**Big Output Torque** 



**Broadly Application** 



Add the Transition Gear in the transmission system, Reliable performance of self-locking



Reliable performance of self-locking, accurate limit range, automatic brake holds sidewall in place







## Various gear ratio for choosing

| Product Code | Model<br>No. | Torque | Speed<br>Ratio | Rolling<br>Length | Application       | Size of<br>Rolling Tube | Size of<br>Guiding Tube             | Guarantee |
|--------------|--------------|--------|----------------|-------------------|-------------------|-------------------------|-------------------------------------|-----------|
| 110101100010 | NA104        | 30N·m  | 4:1            | ≤100m             | Sidewall and Roof | Ф19огФ22огФ27.          | 5 Crank rodФ22 or Ф27.5             | 3 years   |
| 11020020001