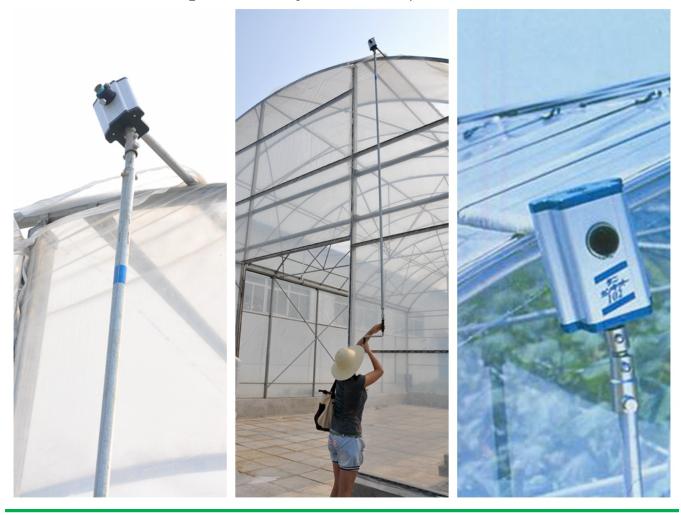

## China Manufacturer for Spring Steel Pigtail Post -Roof Manual Film Reeler Hand Crank Winch Roll Up Unit for Poly Film Greenhouse Ventilation NA105 - Fenglong Greenhouse

What is Manual Film Reeler?

Manual Film Reeler, also known as Manual Roll Up Unit, is widely used in poly greenhouse or livestock. Through opening or closing the greenhouse film by manual film reeler, it allows you to properly control your greenhouse easier, like the ventilation, shading, humidity, air exchange and temperature.

**Exported To 40 Countries:** 

Fenglong FLC® Manual Film Reeler has been serving customers in 40 countries since 2003.

Roof Sidewall ventilation of greenhouse, Easy to Install and Operate

**Big Output Torque** 