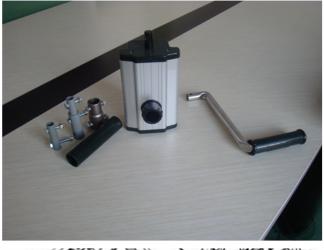

## China Manufacturer for Spring Steel Pigtail Post -Roof Manual Film Reeler Hand Crank Winch Roll Up Unit for Poly Film Greenhouse Ventilation NA105 - Fenglong Greenhouse

What is Manual Film Reeler?

Manual Film Reeler, also known as Manual Roll Up Unit, is widely used in poly greenhouse or livestock. Through opening or closing the greenhouse film by manual film reeler, it allows you to properly control your greenhouse easier, like the ventilation, shading, humidity, air exchange and temperature.

**Exported To 40 Countries:** 

Fenglong FLC® Manual Film Reeler has been serving customers in 40 countries since 2003.

Roof Sidewall ventilation of greenhouse, Easy to Install and Operate

**Big Output Torque** 