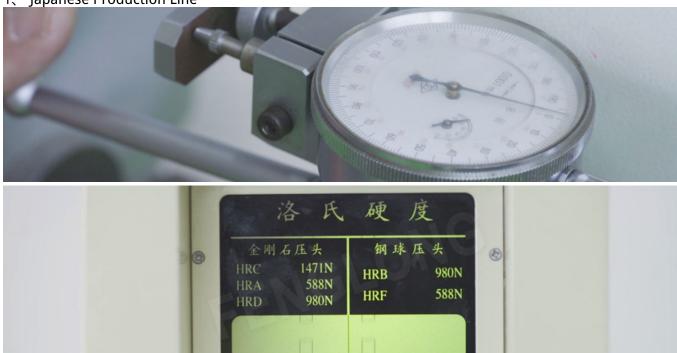

Eight Terms of Inspection Procedure:

#### 1. Inspection of Steel Wire

Wire Diameter: 2.30mm Diameter after Coating: 2.85mm Tensile Strength > 1800N/mm²

#### 2. Inspection of Plastic Powder

8 terms of technical specification inspection Inspected by American Q-Lab UV testing machine

#### Inspection of Shaping product Dimension

Length: 1955mm Height: 36mm

#### Inspection of End product Dimension

Length: 1955mm Height: 36mm

#### 5. Inspection of Elasticity

Take 275mm as sample Only 15mm length difference in 20kg samples

#### 6. Inspection of Appearance

No scratch, No deformation

#### Inspection of glancing flatness and torsion resistance

Glancing flatness < 20mm Torsion resistance < 30mm

#### Inspection of End Products to be put in storage

Comprehensive evaluation of Length, Height, Weight, Diameter, Appearance and package