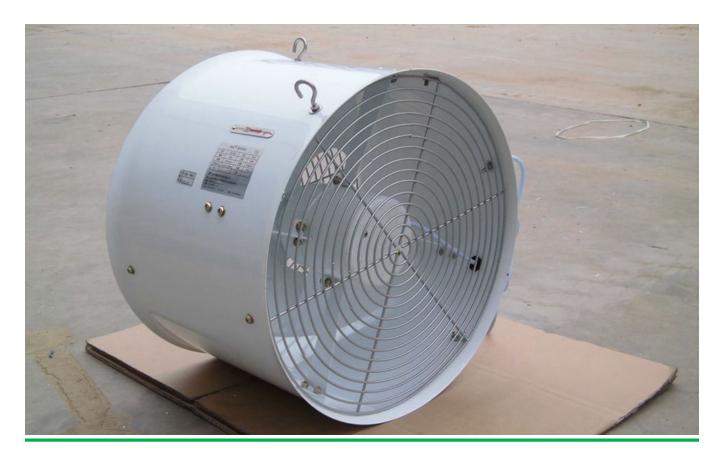

## Greenhouse Cooling and Circulation Fan Ventilation Product ZLFJ460

What is Circulation Fan?

Circulation Fan, also known as Greenhouse Air Cooling Fan, keep your plants and staff safe from heat during the warm summer months. Greenhouse circulation fans promote uniform temperature throughout your greenhouse, cold frames, high tunnel, or commercial warehouse. Improve plant production levels, reduce heat stress, eliminate condensation on walls and ceilings, keep greenhouses and buildings fresher.

Exported To 23 Countries:

Fenglong FLC® Circulation Fan has been serving customers in 23 countries since 2006.

Convenient installation, Long Span Life

Blades with large angle imitation vortex long tail

Excellent Anti-corrosion, Plastic Coated Galvanized Plate