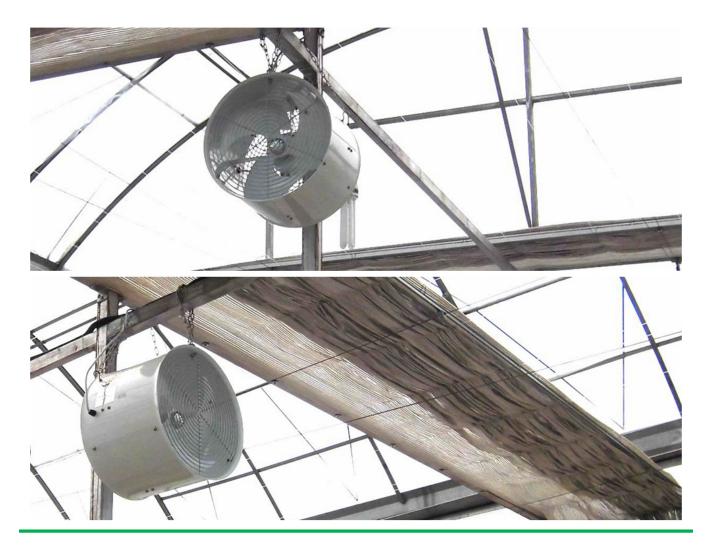

## Greenhouse Cooling and Circulation Fan Ventilation Product ZLFJ460

What is Circulation Fan?

Circulation Fan, also known as Greenhouse Air Cooling Fan, keep your plants and staff safe from heat during the warm summer months. Greenhouse circulation fans promote uniform temperature throughout your greenhouse, cold frames, high tunnel, or commercial warehouse. Improve plant production levels, reduce heat stress, eliminate condensation on walls and ceilings, keep greenhouses and buildings fresher.

Reduce heat stress and improve air quality with Fenglong uniquely designed Circulation Fan

Internal and External Package

**CE Certificate** 