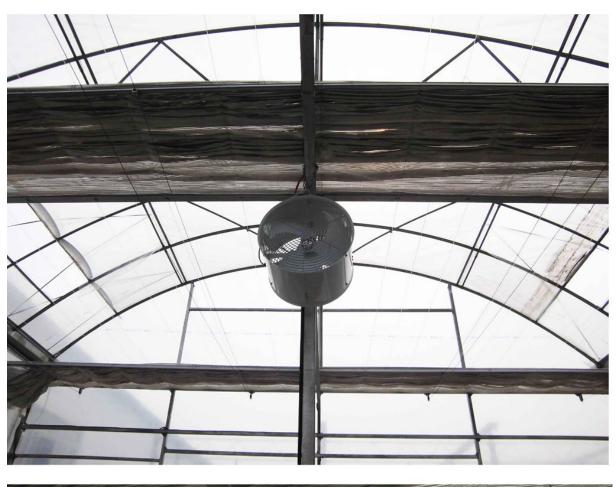

## Greenhouse Cooling and Circulation Fan Ventilation Product ZLFJ460

What is Circulation Fan?

Circulation Fan, also known as Greenhouse Air Cooling Fan, keep your plants and staff safe from heat during the warm summer months. Greenhouse circulation fans promote uniform temperature throughout your greenhouse, cold frames, high tunnel, or commercial warehouse. Improve plant production levels, reduce heat stress, eliminate condensation on walls and ceilings, keep greenhouses and buildings fresher.

Reduce heat stress and improve air quality with Fenglong uniquely designed Circulation Fan

Internal and External Package

**CE Certificate** 