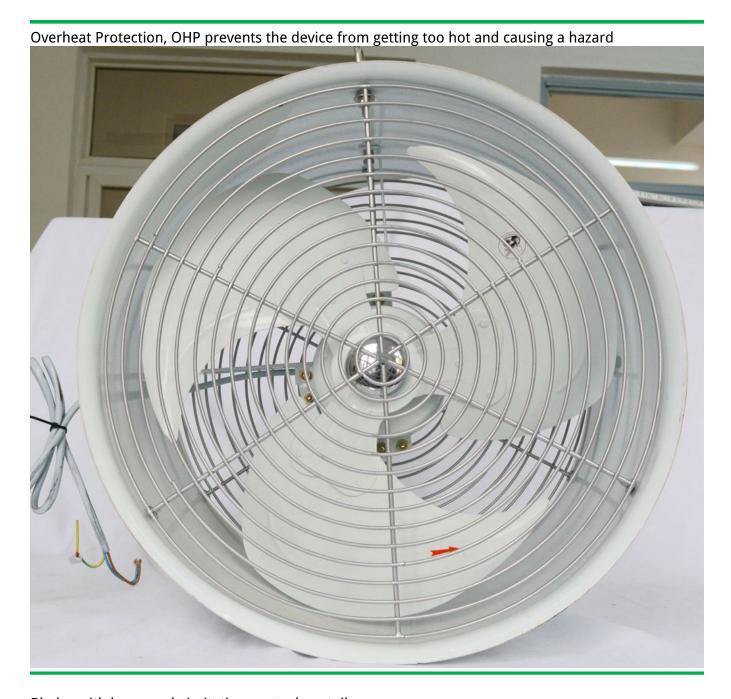

Exported To 23 Countries:

Fenglong FLC® Circulation Fan has been serving customers in 23 countries since 2006.

Convenient installation, Long Span Life

Blades with large angle imitation vortex long tail

Excellent Anti-corrosion, Plastic Coated Galvanized Plate