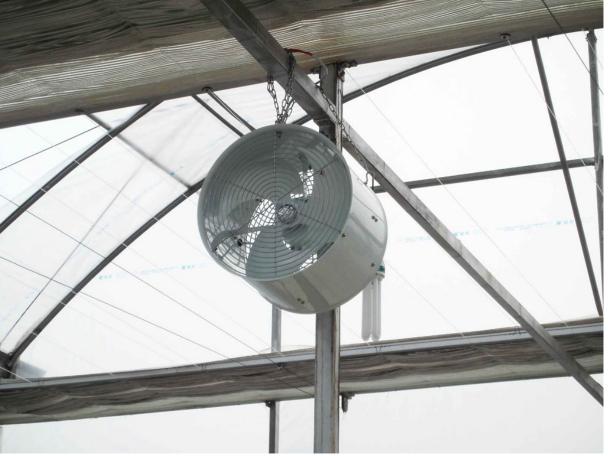

## Greenhouse Cooling and Circulation Fan Ventilation Product ZLFJ460

What is Circulation Fan?

Circulation Fan, also known as Greenhouse Air Cooling Fan, keep your plants and staff safe from heat during the warm summer months. Greenhouse circulation fans promote uniform temperature throughout your greenhouse, cold frames, high tunnel, or commercial warehouse. Improve plant production levels, reduce heat stress, eliminate condensation on walls and ceilings, keep greenhouses and buildings fresher.

Reduce heat stress and improve air quality with Fenglong uniquely designed Circulation Fan

Internal and External Package

**CE Certificate** 