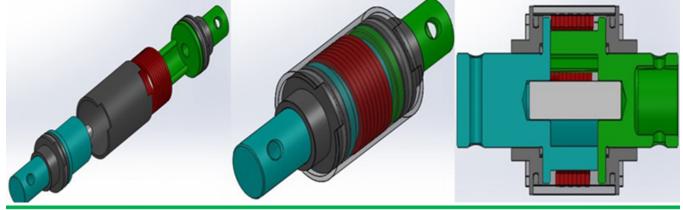

## What is Manual Film Reeler?

Manual Film Reeler, also known as Manual Roll Up Unit, is widely used in poly greenhouse or livestock. Through opening or closing the greenhouse film by manual film reeler, it allows you to properly control your greenhouse easier, like the ventilation, shading, humidity, air exchange and temperature.

Exported To 40 Countries:

Fenglong FLC® Manual Film Reeler has been serving customers in 40 countries since 2003.

Bigger Speed Ratio 7:1, Manpower Saving

Full plastic resin casing for long anti-corrosion time

Electrophoretic and fluorocarbon Painting, Hot Galvanized Coating

Rustless Stainless Steel Handles

Reliable Performance of Self-Locking, Accurate Limit Range, Automatic brake holds sidewall in place