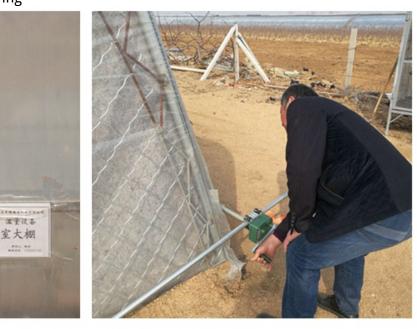

## What is Manual Film Reeler?

Manual Film Reeler, also known as Manual Roll Up Unit, is widely used in poly greenhouse or livestock. Through opening or closing the greenhouse film by manual film reeler, it allows you to properly control your greenhouse easier, like the ventilation, shading, humidity, air exchange and temperature.

Electrophoretic and fluorocarbon Painting, Hot Galvanized Coating

Rustless Stainless Steel Handles

Reliable Performance of Self-Locking, Accurate Limit Range, Automatic brake holds sidewall in place