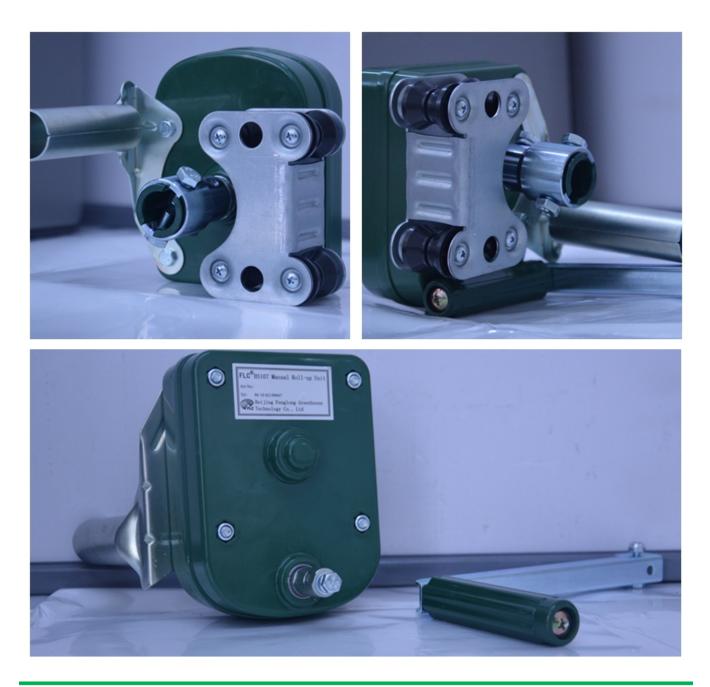

Exported To 40 Countries:

Fenglong FLC® Manual Film Reeler has been serving customers in 40 countries since 2003.

Bigger Speed Ratio 7:1, Manpower Saving

Full plastic resin casing for long anti-corrosion time

Electrophoretic and fluorocarbon Painting, Hot Galvanized Coating

Rustless Stainless Steel Handles

Reliable Performance of Self-Locking, Accurate Limit Range, Automatic brake holds sidewall in place

## 3 Years Guarantee

Quality-assured, from purchasing date, within the warranty period, FLC would do full compensate or replace them all for problematic products.

Product Presentation

Product link : <u>https://www.wigglewires.com/?p=213004</u>