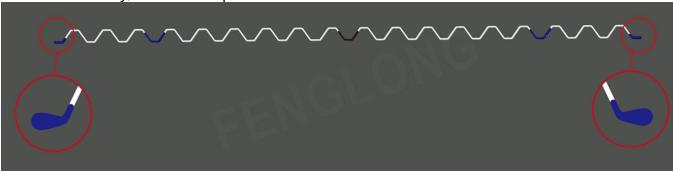

## Thicker and Rounded Ends Design

- 1、 To ensure easy and faster installation while simultaneously preventing tears
- 2、 Thicker and Rounded Ends PVC Coating to further reduce the chance of tear
- 3、 Hands-Friendly,Care for the operator

# **Selling Point**

- 1、 PVC Coated Wiggle Wire will take care of the film and operator
- 2、 6.5 ft. of PVC coated steel, thickness of 0.083"
- 3、 Work with locking channel (sold separately)
- 4. Applicable for all kinds of film greenhouse
- 5、 Tightly fix the poly film or shade screen to the locking channels with minimal effort
- 6、 Special Stainless Steel wire, the wire may be used many times without distortion.