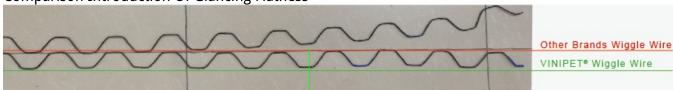

#### Inspection of glancing flatness and torsion resistance

Glancing flatness < 20mm Torsion resistance < 30mm

# Simulation Testing of 14 Grade wind-resistant from USA

Comparison Introduction Of Glancing Flatness

It is proved that VINIPET® wiggle wire distorts less than common one when they are taken out of wiggle wire channel.