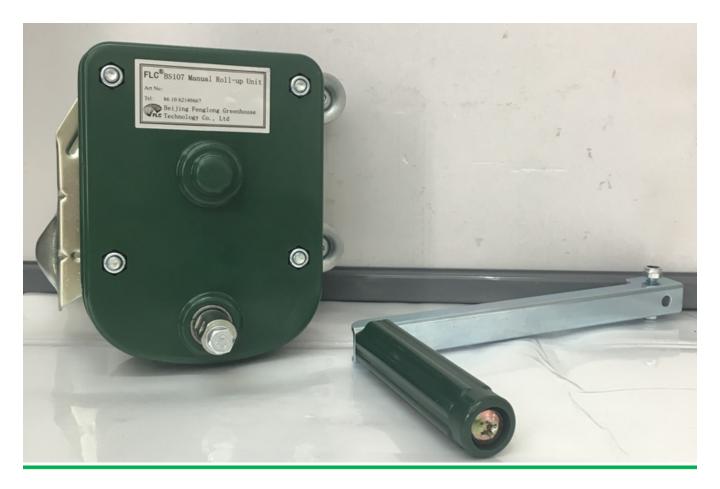

or Plastic Packaging -Sidewall Manual Film Reeler Hand Crank Winch Roll Up Unit for Poly Film Greenhouse Ventilation BS107 - Fenglong Greenhouse

## What is Manual Film Reeler?

Manual Film Reeler, also known as Manual Roll Up Unit, is widely used in poly greenhouse or livestock. Through opening or closing the greenhouse film by manual film reeler, it allows you to properly control your greenhouse easier, like the ventilation, shading, humidity, air exchange and temperature.

Exported To 40 Countries: Fenglong FLC® Manual Film Reeler has been serving customers in 40 countries since 2003.

Bigger Speed Ratio 7:1, Manpower Saving



Full plastic resin casing for long anti-corrosion time



Electrophoretic and fluorocarbon Painting, Hot Galvanized Coating



Rustless Stainless Steel Handles



Reliable Performance of Self-Locking, Accurate Limit Range, Automatic brake holds sidewall in place



## Various Gear Ratio For Choosing

| Product Code | Model<br>No. | Torque | Speed<br>Ratio | Rolling<br>Length | Application | Size of<br>Rolling Tube | Size of<br>Guiding Tube | Guarantee |
|--------------|--------------|--------|----------------|-------------------|-------------|-------------------------|-------------------------|-----------|
| 110202100010 | BS104        | 30N∙m  | 4:1            | ≤90m              | Sidewall    | Φ25x2orΦ27.5            | Φ27.5                   | 3 years   |
| 110200400010 | NS105        | 50N∙m  | 5:1            | ≤100m             | Sidewall    | Φ22orΦ27.5              | Φ27.5                   | 3 years   |
| 110205200010 | BS107        | 60N