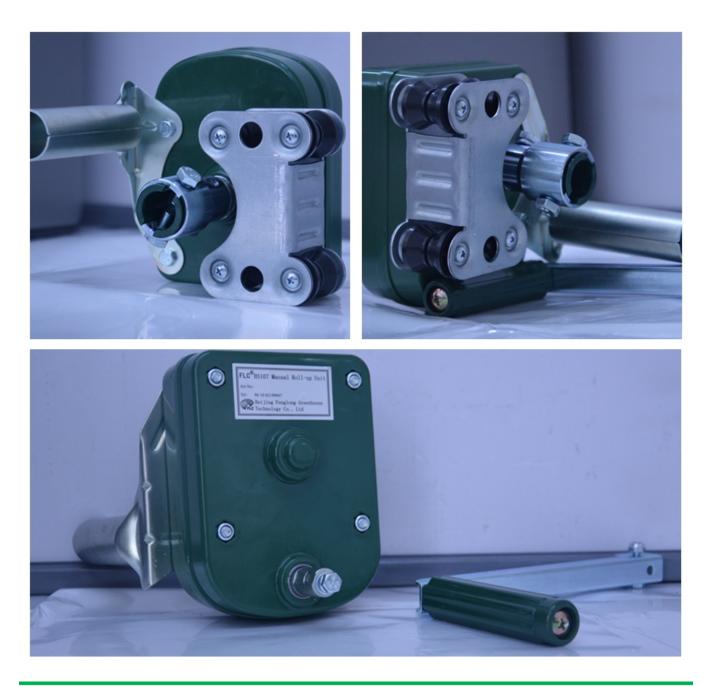

Exported To 40 Countries: Fenglong FLC® Manual Film Reeler has been serving customers in 40 countries since 2003.

Bigger Speed Ratio 7:1, Manpower Saving

Full plastic resin casing for long anti-corrosion time

Electrophoretic and fluorocarbon Painting, Hot Galvanized Coating

Rustless Stainless Steel Handles

Reliable Performance of Self-Locking, Accurate Limit Range, Automatic brake holds sidewall in place