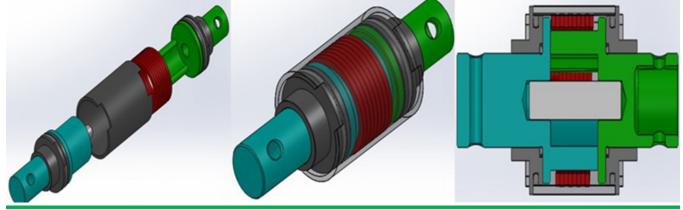

Exported To 40 Countries: Fenglong FLC® Manual Film Reeler has been serving customers in 40 countries since 2003.

Bigger Speed Ratio 7:1, Manpower Saving

Full plastic resin casing for long anti-corrosion time

Electrophoretic and fluorocarbon Painting, Hot Galvanized Coating

Rustless Stainless Steel Handles

Reliable Performance of Self-Locking, Accurate Limit Range, Automatic brake holds sidewall in place

## Various Gear Ratio For Choosing

| Product Code | Model<br>No. | Torque | Speed<br>Ratio | Rolling<br>Length | Application | Size of<br>Rolling Tube | Size of<br>Guiding Tube | Guarantee |
|--------------|--------------|--------|----------------|-------------------|-------------|-------------------------|-------------------------|-----------|
| 110202100010 | BS104        | 30N∙m  | 4:1            | ≤90m              | Sidewall    | Φ25x2orΦ27.5            | Φ27.5                   | 3 years   |
| 110200400010 | NS105        | 50N∙m  | 5:1            | ≤100m             | Sidewall    | Φ22orΦ27.5              | Φ27.5                   | 3 years   |
| 110205200010 | BS107        | 60N∙m  | 7:1            | ≤130m             | Sidewall    | Φ22orΦ27.5              | Φ27.5                   | 3 years   |