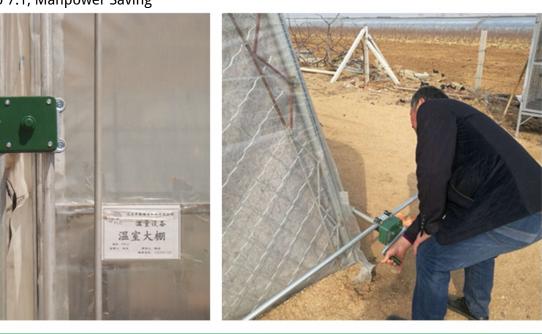

## What is Manual Film Reeler?

Manual Film Reeler, also known as Manual Roll Up Unit, is widely used in poly greenhouse or livestock. Through opening or closing the greenhouse film by manual film reeler, it allows you to properly control your greenhouse easier, like the ventilation, shading, humidity, air exchange and temperature.

Exported To 40 Countries: Fenglong FLC® Manual Film Reeler has been serving customers in 40 countries since 2003.

Bigger Speed Ratio 7:1, Manpower Saving

Full plastic resin casing for long anti-corrosion time

Electrophoretic and fluorocarbon Painting, Hot Galvanized Coating

Rustless Stainless Steel Handles

Reliable Performance of Self-Locking, Accurate Limit Range, Automatic brake holds sidewall in place