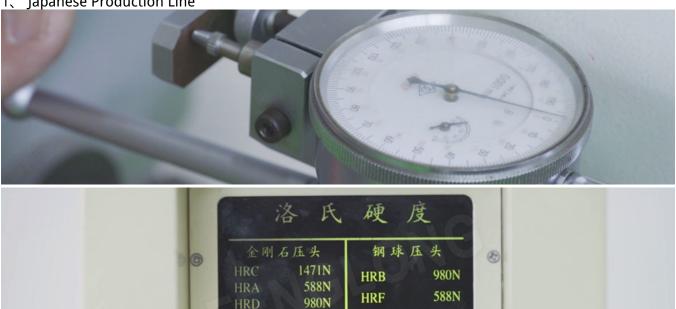

#### Japanese Technology

The Vinipet® Wiggle Wire was initially designed for exporting to Japanese partner of Toto Kogyo Co.,Ltd according to their strict standard of Eight Terms Inspection, Using special Spring Steel with

imported Engineering Plastic Power, they have been exporting to Toto Kogyo for 18 years.

1. Japanese Production Line

2、 Japanese and Chinese Technical Cooperation Enterprises

Longer Lifetime and Anti-Aging Solution: 1 Premium Engineering Plastic Power:

2 Anti-aging Resin Attached External:

**Eight Terms of Inspection Procedure**:

#### 1. Inspection of Steel Wire

Wire Diameter: 2.30mm Diameter after Coating: 2.85mm Tensile Strength > 1800N/mm²