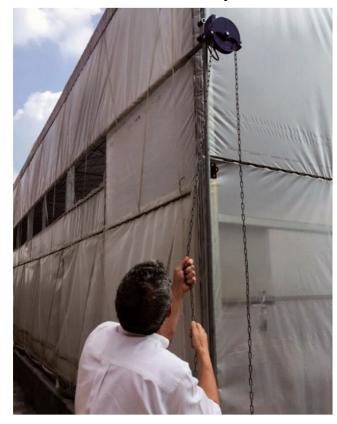

### HIGH SIDEWALL ventilation of Poly Greenhouse

6 or 8 meters CHAIN for high position of sidewall

Electrophoretic and fluorocarbon Painting, Hot Galvanized Coating

Add the Transition Gear in the transmission system with more steady performance

Reliable performance of self-locking, accurate limit range, automatic brake holds sidewall in place