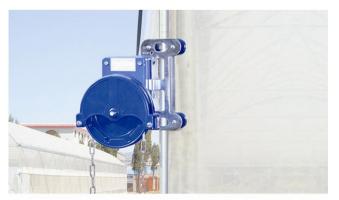

### HIGH SIDEWALL ventilation of Poly Greenhouse

6 or 8 meters CHAIN for high position of sidewall

Electrophoretic and fluorocarbon Painting, Hot Galvanized Coating

Add the Transition Gear in the transmission system with more steady performance

Reliable performance of self-locking, accurate limit range, automatic brake holds sidewall in place