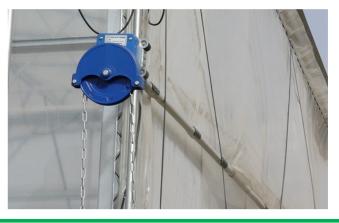

### HIGH SIDEWALL ventilation of Poly Greenhouse

6 or 8 meters CHAIN for high position of sidewall

Electrophoretic and fluorocarbon Painting, Hot Galvanized Coating

Add the Transition Gear in the transmission system with more steady performance

Reliable performance of self-locking, accurate limit range, automatic brake holds sidewall in place