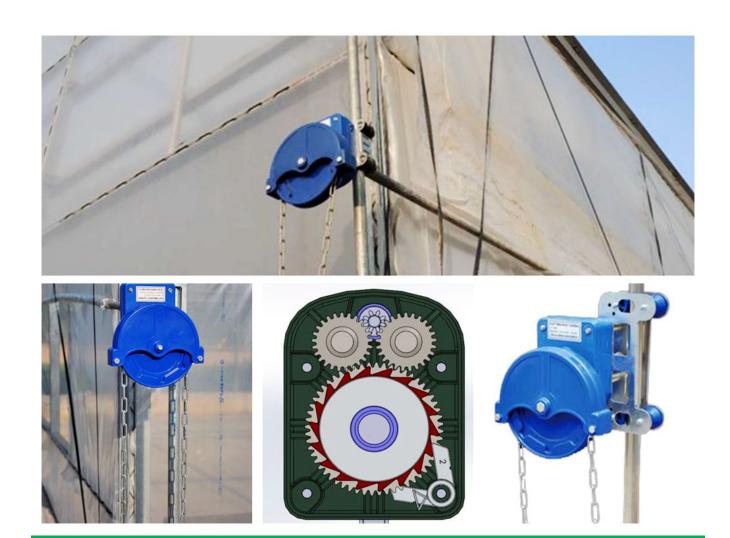

### HIGH SIDEWALL ventilation of Poly Greenhouse

6 or 8 meters CHAIN for high position of sidewall

Electrophoretic and fluorocarbon Painting, Hot Galvanized Coating

Add the Transition Gear in the transmission system with more steady performance

Reliable performance of self-locking, accurate limit range, automatic brake holds sidewall in place