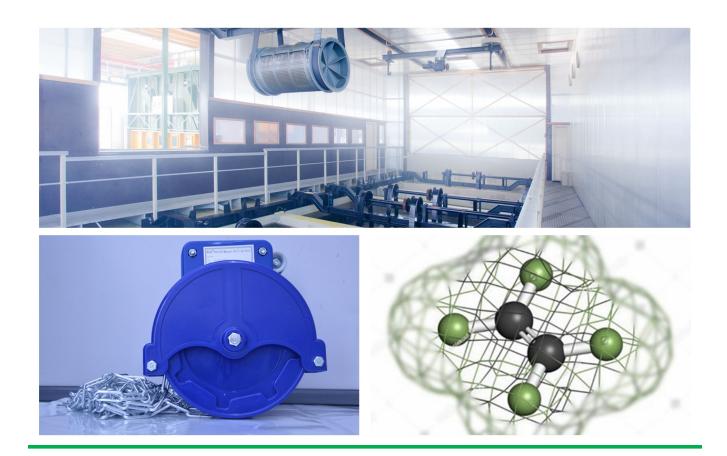

# Good User Reputation for Wiggle Wire To Fix The Film High Sidewall Manual Film Reeler Hand Crank Winch Roll Up Unit for Poly Film Greenhouse Ventilation NSA105 - Fenglong Greenhouse

What is Manual Film Reeler?

Manual Film Reeler, also known as Manual Roll Up Unit, is widely used in poly greenhouse or livestock. Through opening or closing the greenhouse film by manual film reeler, it allows you to properly control your greenhouse easier, like the ventilation, shading, humidity, air exchange and temperature.

**Exported To 40 Countries:** 

Fenglong FLC® Manual Film Reeler has been serving customers in 40 countries since 2003.