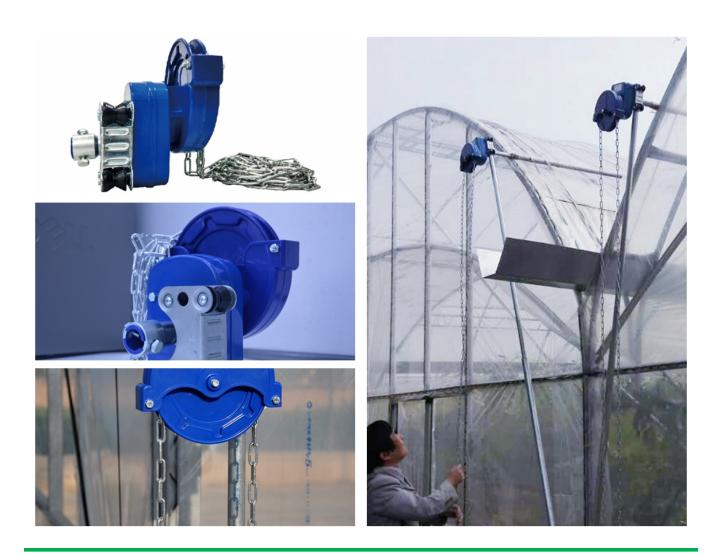

Manual Film Reeler, also known as Manual Roll Up Unit, is widely used in poly greenhouse or livestock. Through opening or closing the greenhouse film by manual film reeler, it allows you to properly control your greenhouse easier, like the ventilation, shading, humidity, air exchange and temperature.

### HIGH SIDEWALL ventilation of Poly Greenhouse

6 or 8 meters CHAIN for high position of sidewall

Electrophoretic and fluorocarbon Painting, Hot Galvanized Coating

Add the Transition Gear in the transmission system with more steady performance

Reliable performance of self-locking, accurate limit range, automatic brake holds sidewall in place