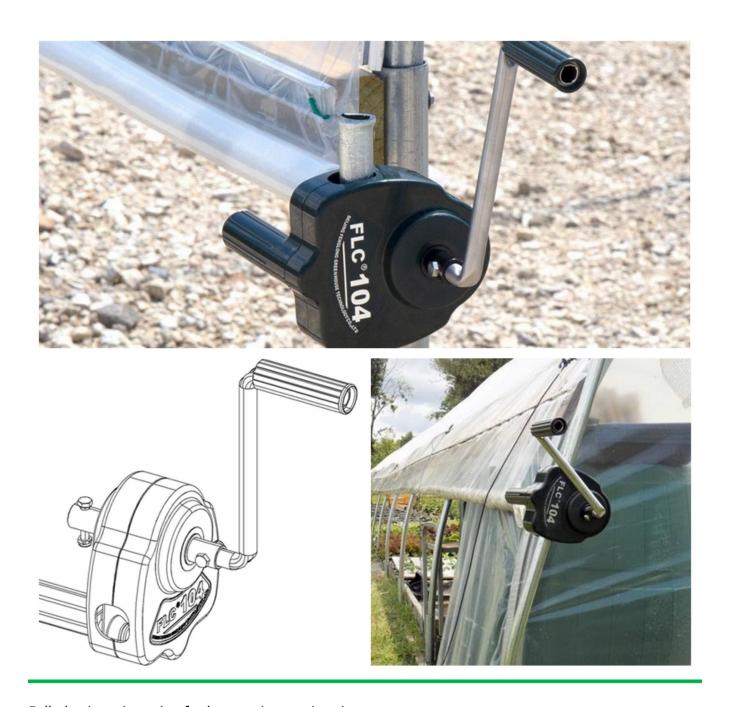

What is Manual Film Reeler?

Manual Film Reeler, also known as Manual Roll Up Unit, is widely used in poly greenhouse or livestock. Through opening or closing the greenhouse film by manual film reeler, it allows you to properly control your greenhouse easier, like the ventilation, shading, humidity, air exchange and temperature.

**Exported To 40 Countries:** 

Fenglong FLC® Manual Film Reeler has been serving customers in 40 countries since 2003.

Streamline Design, Easy to install and operate

Full plastic resin casing for long anti-corrosion time

Electrophoretic and fluorocarbon Painting, Hot Galvanized Coating

Rustless Stainless Steel Handles

Reliable Performance of Self-Locking, Accurate Limit Range, Automatic brake holds sidewall in place

|        | _       | <b>D</b> | _   | ~ı ·     |
|--------|---------|----------|-----|----------|
| Variou | c (-aar | Patio    | Lar | Choosing |
| variou | o acai  | Nauv     | LOI | CHOOSINE |