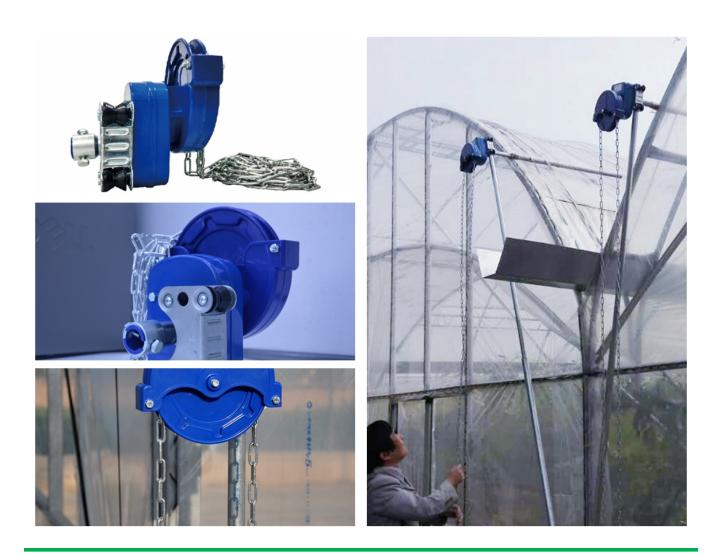

### HIGH SIDEWALL ventilation of Poly Greenhouse

6 or 8 meters CHAIN for high position of sidewall

Electrophoretic and fluorocarbon Painting, Hot Galvanized Coating

Add the Transition Gear in the transmission system with more steady performance

Reliable performance of self-locking, accurate limit range, automatic brake holds sidewall in place

### **Product Presentation**

Product link: https://www.wigglewires.com/?p=219644