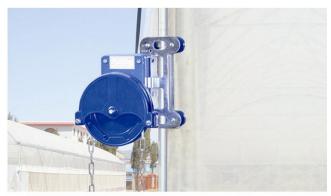

### HIGH SIDEWALL ventilation of Poly Greenhouse

6 or 8 meters CHAIN for high position of sidewall

Electrophoretic and fluorocarbon Painting, Hot Galvanized Coating

Add the Transition Gear in the transmission system with more steady performance

Reliable performance of self-locking, accurate limit range, automatic brake holds sidewall in place