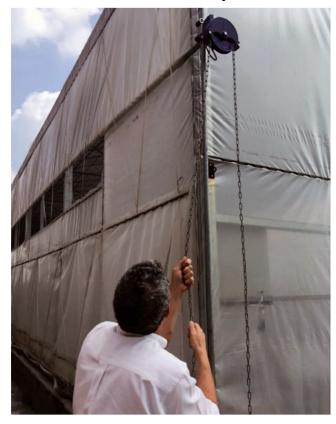

Manual Film Reeler, also known as Manual Roll Up Unit, is widely used in poly greenhouse or livestock. Through opening or closing the greenhouse film by manual film reeler, it allows you to properly control your greenhouse easier, like the ventilation, shading, humidity, air exchange and temperature.

### HIGH SIDEWALL ventilation of Poly Greenhouse

6 or 8 meters CHAIN for high position of sidewall

Electrophoretic and fluorocarbon Painting, Hot Galvanized Coating

Add the Transition Gear in the transmission system with more steady performance

Reliable performance of self-locking, accurate limit range, automatic brake holds sidewall in place