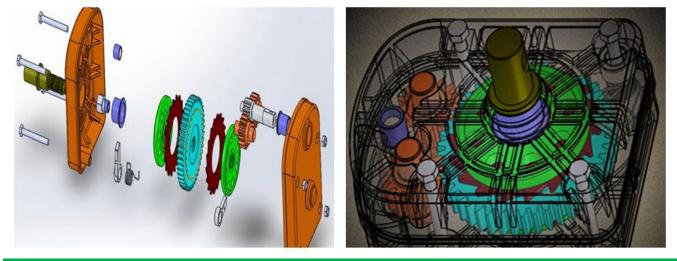

### HIGH SIDEWALL ventilation of Poly Greenhouse

6 or 8 meters CHAIN for high position of sidewall

Electrophoretic and fluorocarbon Painting, Hot Galvanized Coating

Add the Transition Gear in the transmission system with more steady performance

Reliable performance of self-locking, accurate limit range, automatic brake holds sidewall in place

## Various gear ratio for choosing

| Product Code | Model<br>No. | Torque | Speed<br>Ratio | Rolling<br>Length | Application   | Size of<br>Rolling Tube | Size of<br>Guiding Tube | Guarantee |
|--------------|--------------|--------|----------------|-------------------|---------------|-------------------------|-------------------------|-----------|
| 110200600010 | NSA105       | 40N·m  | 5:1            | ≤90m              | High Sidewall | Ф22огФ27.5              | Ф27.5                   | 3 years   |
| 110205100010 | BSA107       | 50N·m  | 7:1            | ≤90m              | High Sidewall | Ф22огФ27.5              | Ф27.5                   | 3 years   |