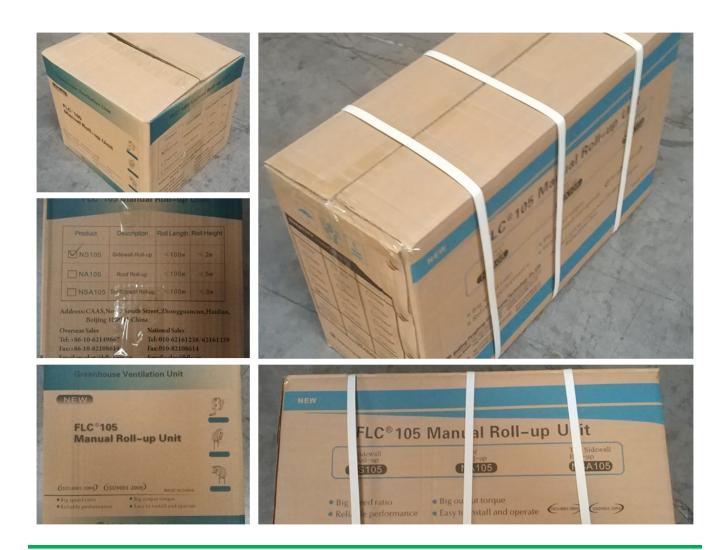

iable performance of self-locking, accurate limit range, automatic brake holds sidewall in place



## Various gear ratio for choosing

| Product Code | Model<br>No. | Torque | Speed<br>Ratio | Rolling<br>Length | Application   | Size of<br>Rolling Tube | Size of<br>Guiding Tube | Guarantee |
|--------------|--------------|--------|----------------|-------------------|---------------|-------------------------|-------------------------|-----------|
| 110200600010 | NSA105       | 40N·m  | 5:1            | ≤90m              | High Sidewall | Ф22огФ27.5              | Ф27.5                   | 3 years   |
| 110205100010 | BSA107       | 50N·m  | 7:1            | ≤90m              | High Sidewall | Ф22огФ27.5              | Ф27.5                   | 3 years   |

Internal and External Package



### 3 Years Guarantee

Quality-assured, from purchasing date, within the warranty period, FLC would do full compensate or replace them all for problematic products.

Packing and Delivery



### **Product Presentation**

Product link: https://www.wigglewires.com/?p=219644