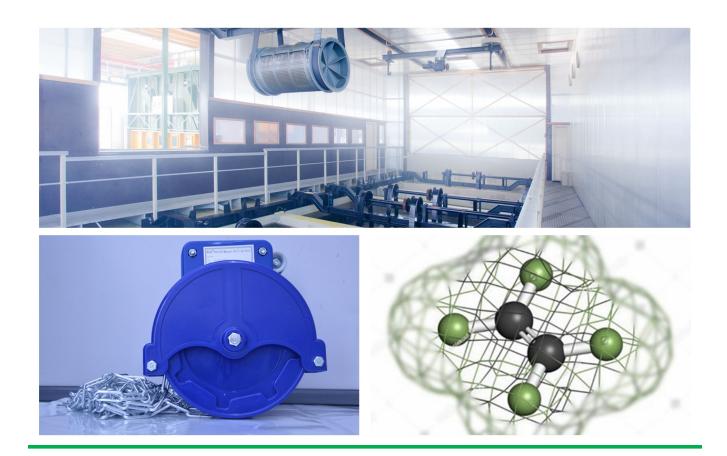

Manual Film Reeler, also known as Manual Roll Up Unit, is widely used in poly greenhouse or livestock. Through opening or closing the greenhouse film by manual film reeler, it allows you to properly control your greenhouse easier, like the ventilation, shading, humidity, air exchange and temperature.

**Exported To 40 Countries:** 

Fenglong FLC® Manual Film Reeler has been serving customers in 40 countries since 2003.

### HIGH SIDEWALL ventilation of Poly Greenhouse

6 or 8 meters CHAIN for high position of sidewall

Electrophoretic and fluorocarbon Painting, Hot Galvanized Coating

Add the Transition Gear in the transmission system with more steady performance