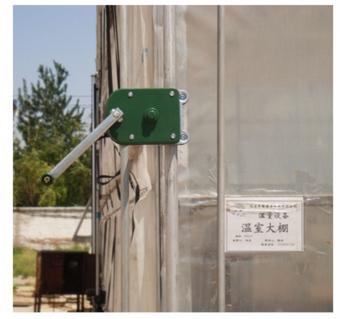

Manual Film Reeler, also known as Manual Roll Up Unit, is widely used in poly greenhouse or livestock. Through opening or closing the greenhouse film by manual film reeler, it allows you to properly control your greenhouse easier, like the ventilation, shading, humidity, air exchange and temperature.

Exported To 40 Countries:

Fenglong FLC® Manual Film Reeler has been serving customers in 40 countries since 2003.

Bigger Speed Ratio 7:1, Manpower Saving

Full plastic resin casing for long anti-corrosion time

Electrophoretic and fluorocarbon Painting, Hot Galvanized Coating

Rustless Stainless Steel Handles

Reliable Performance of Self-Locking, Accurate Limit Range, Automatic brake holds sidewall in place

Various Gear Ratio For Choosing