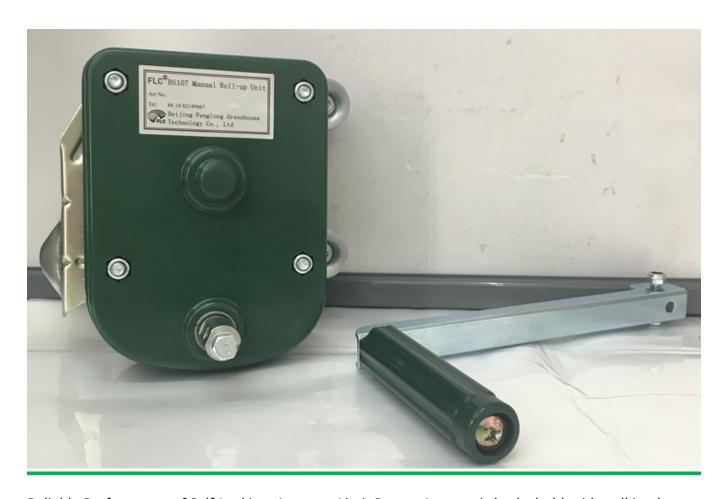

## Factory selling Clear Plastic Panels Greenhouse -Sidewall Manual Film Reeler Hand Crank Winch Roll Up Unit for Poly Film Greenhouse Ventilation BS107 - Fenglong Greenhouse

What is Manual Film Reeler?

Manual Film Reeler, also known as Manual Roll Up Unit, is widely used in poly greenhouse or livestock. Through opening or closing the greenhouse film by manual film reeler, it allows you to properly control your greenhouse easier, like the ventilation, shading, humidity, air exchange and temperature.

Exported To 40 Countries:

Fenglong FLC® Manual Film Reeler has been serving customers in 40 countries since 2003.

Bigger Speed Ratio 7:1, Manpower Saving

Full plastic resin casing for long anti-corrosion time

Electrophoretic and fluorocarbon Painting, Hot Galvanized Coating

Rustless Stainless Steel Handles

Reliable Performance of Self-Locking, Accurate Limit Range, Automatic brake holds sidewall in place

Various Gear Ratio For Choosing