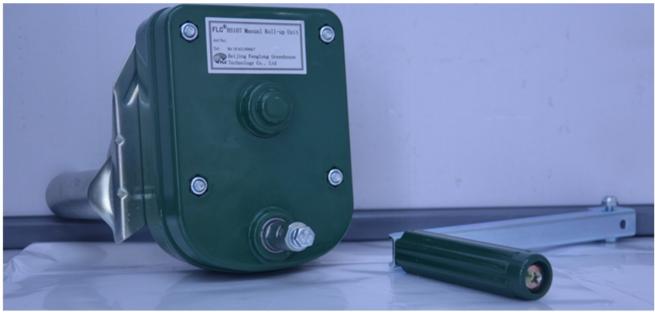

## Factory selling Clear Plastic Panels Greenhouse -Sidewall Manual Film Reeler Hand Crank Winch Roll Up Unit for Poly Film Greenhouse Ventilation BS107 - Fenglong Greenhouse

What is Manual Film Reeler?

Manual Film Reeler, also known as Manual Roll Up Unit, is widely used in poly greenhouse or livestock. Through opening or closing the greenhouse film by manual film reeler, it allows you to properly control your greenhouse easier, like the ventilation, shading, humidity, air exchange and temperature.

Exported To 40 Countries:

Fenglong FLC® Manual Film Reeler has been serving customers in 40 countries since 2003.

Bigger Speed Ratio 7:1, Manpower Saving

Full plastic resin casing for long anti-corrosion time

Electrophoretic and fluorocarbon Painting, Hot Galvanized Coating

Rustless Stainless Steel Handles

Reliable Performance of Self-Locking, Accurate Limit Range, Automatic brake holds sidewall in place

Various Gear Ratio For Choosing