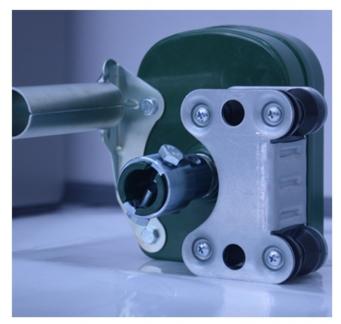

Exported To 40 Countries:

Fenglong FLC® Manual Film Reeler has been serving customers in 40 countries since 2003.

Bigger Speed Ratio 7:1, Manpower Saving

Full plastic resin casing for long anti-corrosion time

Electrophoretic and fluorocarbon Painting, Hot Galvanized Coating

Rustless Stainless Steel Handles

Reliable Performance of Self-Locking, Accurate Limit Range, Automatic brake holds sidewall in place

Various Gear Ratio For Choosing

| Product Code | Model<br>No. | Torque | Speed<br>Ratio | Rolling<br>Length | Application | Size of<br>Rolling Tube | Size of<br>Guiding Tube | Guarantee |
|--------------|--------------|--------|----------------|-------------------|-------------|-------------------------|-------------------------|-----------|
| 110202100010 | BS104        | 30N·m  | 4:1            | ≤90m              | Sidewall    | Ф25х2огФ27.5            | Φ27.5                   | 3 years   |
| 110200400010 | NS105        | 50N·m  | 5:1            | ≤100m             | Sidewall    | Ф22огФ27.5              | Ф27.5                   | 3 years   |
| 110205200010 | BS107        | 60N·m  | 7:1            | ≤130m             | Sidewall    | Ф22огФ27.5              | Ф27.5                   | 3 years   |