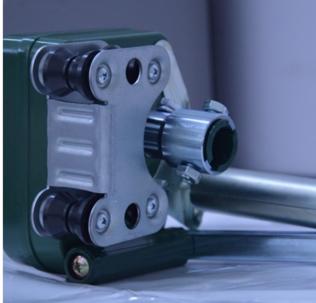

Exported To 40 Countries:

Fenglong FLC® Manual Film Reeler has been serving customers in 40 countries since 2003.

Bigger Speed Ratio 7:1, Manpower Saving

Full plastic resin casing for long anti-corrosion time

Electrophoretic and fluorocarbon Painting, Hot Galvanized Coating

Rustless Stainless Steel Handles

Reliable Performance of Self-Locking, Accurate Limit Range, Automatic brake holds sidewall in place

Various Gear Ratio For Choosing

| Product Code | Model<br>No. | Torque | Speed<br>Ratio | Rolling<br>Length | Application | Size of<br>Rolling Tube | Size of<br>Guiding Tube | Guarantee |
|--------------|--------------|--------|----------------|-------------------|-------------|-------------------------|-------------------------|-----------|
| 110202100010 | BS104        | 30N·m  | 4:1            | ≤90m              | Sidewall    | Ф25х2огФ27.5            | Φ27.5                   | 3 years   |
| 110200400010 | NS105        | 50N·m  | 5:1            | ≤100m             | Sidewall    | Ф22огФ27.5              | Ф27.5                   | 3 years   |
| 110205200010 | BS107        | 60N·m  | 7:1            | ≤130m             | Sidewall    | Ф22огФ27.5              | Ф27.5                   | 3 years   |