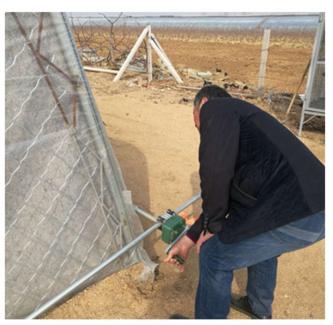

Manual Film Reeler, also known as Manual Roll Up Unit, is widely used in poly greenhouse or livestock. Through opening or closing the greenhouse film by manual film reeler, it allows you to properly control your greenhouse easier, like the ventilation, shading, humidity, air exchange and temperature.