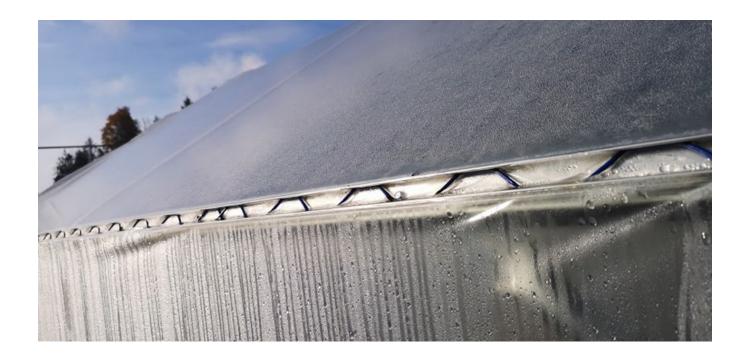

### What is Wiggle Wire Channel?

Wiggle Wire and Wirelock Channel is a fast, easy, convenient and secure way to install your polyethylene film to your greenhouse structure.

The beauty of Wiggle Wire Channel is its ability to hold multiple layers of covers.

The Lockup® wiggle wire channel is easily installed to the greenhouse frame as long as you pre-drill the holes or use self tapping screws. Once the channel is installed and you drape the polyethylene film over your greenhouse, you just need to stretch the poly film and "wiggle" the wire up and down to lock the greenhouse plastic in the U or C type Channel. If you need to re-stretch the polyethylene film for any reason, it is also super easy to remove. To remove the wiggle wires just "wiggle" the spring wire up and down at the opposite way that you installed them.