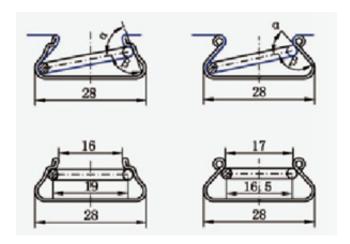

### Principle of Wind-resistance:

Drawing of wind-resistance principle

When the wind acts on film, the force is transferred to the wiggle wire, according to the force theory, if  $\alpha < \beta$ , the channel will lock

the wiggle wire and the wiggle wire will move downwards; if  $\alpha>\beta$ , the wiggle wire will move upwards. When the wind-resist LOCKUP® wiggle wire channel is used with wiggle wire, as  $\alpha<\beta$ , the more wind loading, the more force to go downwards. It is hard to collapse. On the contrary, for the common and U shape wiggle wire channel,  $\alpha>\beta$ , so the more wind loading, the more force to go upwards. It is hard to collapse.