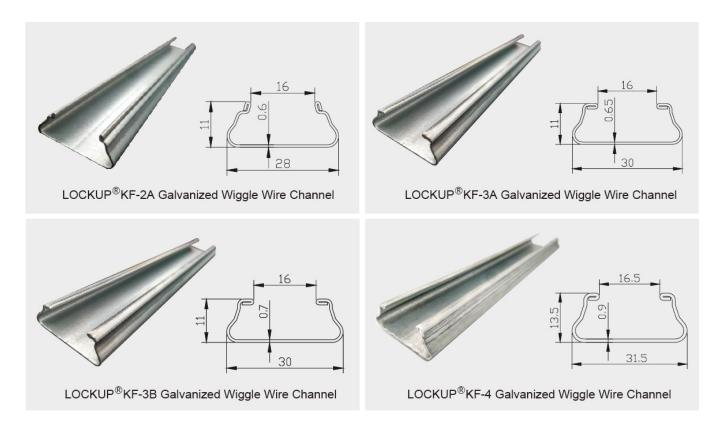

wire, as  $\alpha<\beta$ , the more wind loading, the more force to go downwards. It is hard to collapse. On the contrary, for the common and U shape wiggle wire channel,  $\alpha>\beta$ , so the more wind loading, the more force to go upwards. It is hard to collapse.

Working very well with Vinipet® Wiggle Wire



### **Selling Point?**

- 1、 Holds material of poly or shading net more than 20 mil.
- 2、 Can hold up two or three VINIPET® Wiggle Wires
- 3. High-quality, rust and maintenance-free
- 4. Applicable for all kinds of film greenhouse
- 5. Tightly fix the poly film or shade screen to the locking channels with minimal effort
- 6、 Various lengths(3m,4m or 6m) for selection
- 7. Easily attaches to frames, baseboards and greenhouse structures

Drawings Of LOCKUP@Wiggle Wire Channels:



# Scientific Internal Angle Design:



Why most buyers choose LOCKUP® Wiggle Wire Channel?

- I Global leading manufacturer and supplier of greenhouse material and equipment!
- I Factory direct sales, we are the Manufacturer!
- I Perfect for attaching poly film (polyethylene plastic)!
- I Large stock, fast delivery!
- I Quality Consistency!

- I Over 20 years' experience, top quality with moderate price!I Customization is also available in high demand!

## Sufficient Stock, Factory Direct Sale



Top Quality Guarantee, 100% Steel Material From Capital Steel Group(Shougang)



Product link: <a href="https://www.wigglewires.com/?p=222193">https://www.wigglewires.com/?p=222193</a>