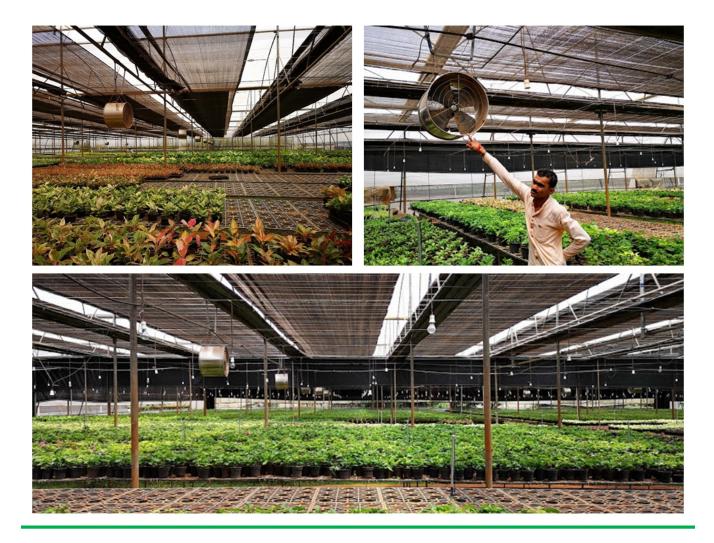

## What is Circulation Fan?

Circulation Fan, also known as Greenhouse Air Cooling Fan, keep your plants and staff safe from heat during the warm summer months. Greenhouse circulation fans promote uniform temperature throughout your greenhouse, cold frames, high tunnel, or commercial warehouse. Improve plant production levels, reduce heat stress, eliminate condensation on walls and ceilings, keep greenhouses and buildings fresher.

FLC Circulation Fan Application:

Since the Greenhouse is a relative close environment , the air in the greenhouse is not easy to flow , and the temperature and humidity in the greenhouse air normally high. It can easily breed warious pests and diseases in such an environment. In order to improve the environment inside and keep the air in the greenhouse flowing, Beijing Fenglong meticulously designed and producted the FLC<sup>®</sup> circulation fan.