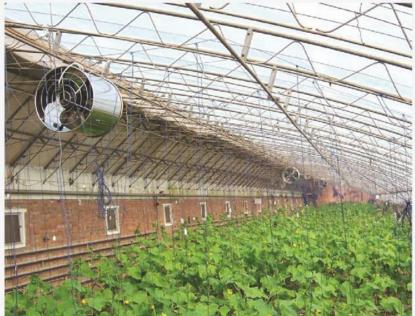

## What is Circulation Fan?

Circulation Fan, also known as Greenhouse Air Cooling Fan, keep your plants and staff safe from heat during the warm summer months. Greenhouse circulation fans promote uniform temperature throughout your greenhouse, cold frames, high tunnel, or commercial warehouse. Improve plant production levels, reduce heat stress, eliminate condensation on walls and ceilings, keep greenhouses and buildings fresher.

FLC Circulation Fan Application:

Since the Greenhouse is a relative close environment , the air in the greenhouse is not easy to flow , and the temperature and humidity in the greenhouse air normally high. It can easily breed warious pests and diseases in such an environment. In order to improve the environment inside and keep the air in the greenhouse flowing, Beijing Fenglong meticulously designed and producted the FLC<sup>®</sup> circulation fan.