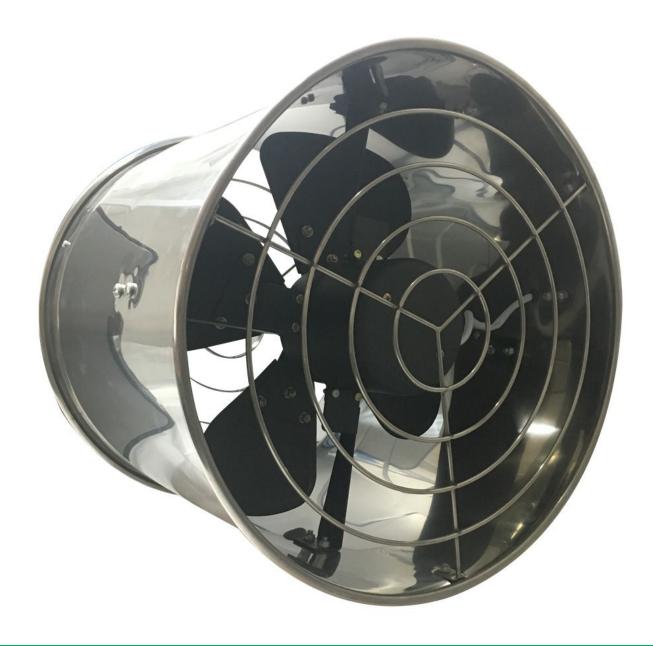

## What is Circulation Fan?

Circulation Fan, also known as Greenhouse Air Cooling Fan, keep your plants and staff safe from heat during the warm summer months. Greenhouse circulation fans promote uniform temperature throughout your greenhouse, cold frames, high tunnel, or commercial warehouse. Improve plant production levels, reduce heat stress, eliminate condensation on walls and ceilings, keep greenhouses and buildings fresher.

FLC Circulation Fan Application:

Since the Greenhouse is a relative close environment , the air in the greenhouse is not easy to flow , and the temperature and humidity in the greenhouse air normally high. It can easily breed warious pests and diseases in such an environment. In order to improve the environment inside and keep the air in the greenhouse flowing, Beijing Fenglong meticulously designed and producted the FLC<sup>®</sup> circulation fan.

Exported To 23 Countries: Fenglong FLC® Circulation Fan has been serving customers in 23 countries since 2006.

Help you to beat heat, Simple to install and inexpensive to run

Stainless Steel Casing

Overheat Protection, OHP prevents the device from getting too hot and causing a hazard

Longer Air Duct, Big air flowing

Good directivity, Long life span, Stable running

Internal and External Package

**CE** Certificate

| (CQC)            | CHINA QUALITY CERTIFICATION CENTRE<br>CERTIFICATE OF CONFORMITY<br>Certificate No.: CE143001004350                                                                                                                                                                                                          | (COC)            | CHINA QUALITY CERTIFICATION CENTRE<br>CERTIFICATE OF CONFORMITY<br>Certificate No.: CE14300100434                                                                                                                                                                                                                                                                                                                                                                                                                                                                                                                                                                                                                                                                                                                                                                                                                                                                                                                                                                                                                                                                                                                                                                                                                                                                                                                                                                                                                                                                                                                                                                                                                                                                                                                                                                                                                                                                                                                                                                                                                                                                                                                                                                |
|------------------|-------------------------------------------------------------------------------------------------------------------------------------------------------------------------------------------------------------------------------------------------------------------------------------------------------------|------------------|------------------------------------------------------------------------------------------------------------------------------------------------------------------------------------------------------------------------------------------------------------------------------------------------------------------------------------------------------------------------------------------------------------------------------------------------------------------------------------------------------------------------------------------------------------------------------------------------------------------------------------------------------------------------------------------------------------------------------------------------------------------------------------------------------------------------------------------------------------------------------------------------------------------------------------------------------------------------------------------------------------------------------------------------------------------------------------------------------------------------------------------------------------------------------------------------------------------------------------------------------------------------------------------------------------------------------------------------------------------------------------------------------------------------------------------------------------------------------------------------------------------------------------------------------------------------------------------------------------------------------------------------------------------------------------------------------------------------------------------------------------------------------------------------------------------------------------------------------------------------------------------------------------------------------------------------------------------------------------------------------------------------------------------------------------------------------------------------------------------------------------------------------------------------------------------------------------------------------------------------------------------|
| Product          | Easy Wind(Electrical control system is not provided with the fan.)                                                                                                                                                                                                                                          | Product          | FLC Air Circulation Fan (Electrical control system is not provide<br>with the fan.)                                                                                                                                                                                                                                                                                                                                                                                                                                                                                                                                                                                                                                                                                                                                                                                                                                                                                                                                                                                                                                                                                                                                                                                                                                                                                                                                                                                                                                                                                                                                                                                                                                                                                                                                                                                                                                                                                                                                                                                                                                                                                                                                                                              |
| Applicant        | Beijing Fenglong Greenhouse Technology Co.,Ltd<br>Building 2,Building 4,Building 8,No.2, Ju He Er Jie Jufuyuan<br>Zone, Tongzhou District,Beijing                                                                                                                                                           | Applicant        | Beijing Fenglong Greenhouse Technology Co.,Ltd<br>Building 2,Building 4,Building 8,No.2. Ju He Er Jie Jufuyuan<br>Zone, Tongzhou District,Beijing                                                                                                                                                                                                                                                                                                                                                                                                                                                                                                                                                                                                                                                                                                                                                                                                                                                                                                                                                                                                                                                                                                                                                                                                                                                                                                                                                                                                                                                                                                                                                                                                                                                                                                                                                                                                                                                                                                                                                                                                                                                                                                                |
| Type/model       | XT-PQD/400D                                                                                                                                                                                                                                                                                                 | Type/model       | T18 No3、T18 No3.5、T18 No4、T18 No5、T18 No6、<br>ZLFJ460                                                                                                                                                                                                                                                                                                                                                                                                                                                                                                                                                                                                                                                                                                                                                                                                                                                                                                                                                                                                                                                                                                                                                                                                                                                                                                                                                                                                                                                                                                                                                                                                                                                                                                                                                                                                                                                                                                                                                                                                                                                                                                                                                                                                            |
| Technical data   | Voltage:220V, Frequency:50Hz, Speed:1390r/min, More details see test report.                                                                                                                                                                                                                                | Technical data   | T18 No4: Voltage:220V, Frequency:50Hz, Speed:1400r/min,<br>More details see test report.                                                                                                                                                                                                                                                                                                                                                                                                                                                                                                                                                                                                                                                                                                                                                                                                                                                                                                                                                                                                                                                                                                                                                                                                                                                                                                                                                                                                                                                                                                                                                                                                                                                                                                                                                                                                                                                                                                                                                                                                                                                                                                                                                                         |
| 2014CE01, the st | hat, on the basis of the tests undertaken as per Report No.<br>ubmitted sample of the above item complies with:<br>prEN 14461; 2002(E) EN ISO12100:2010<br>requirement of the European Directive:<br>Machinery directive (MD)2006(AEEERTIF<br>Machinery directive (MD)2006(AEEERTIF<br>Machinery 2012) 2014 | 2014CE03, the se | hat, on the basis of the tests undertaken as per Report No.<br>Jomitted sample of the above item complies with:<br>prEN 14461, 2002(E) EN ISO12100:2010<br>requirement of the European Directive:<br>Machinery directive (MD)2054/27ES<br>Jone Directive (MD)205 |
| President: –     | Date of expiration Adv. 02,2017                                                                                                                                                                                                                                                                             | President:<br>-  | Date of expiration Adv. 02,201                                                                                                                                                                                                                                                                                                                                                                                                                                                                                                                                                                                                                                                                                                                                                                                                                                                                                                                                                                                                                                                                                                                                                                                                                                                                                                                                                                                                                                                                                                                                                                                                                                                                                                                                                                                                                                                                                                                                                                                                                                                                                                                                                                                                                                   |
| CE.              | CHINA QUALITY CERTIFICATION CENTRE<br>ection 9, No. 188, Nansihuan Xilu, Beijing 100070 P.R.China<br>http://www.c.qc.com.cn                                                                                                                                                                                 | CE.              | CHINA QUALITY CERTIFICATION CENTRE<br>ection 9, No. 188, Nansihuan Xilu, Beijing 100070 P.R.China<br>http://www.cgc.com.cn                                                                                                                                                                                                                                                                                                                                                                                                                                                                                                                                                                                                                                                                                                                                                                                                                                                                                                                                                                                                                                                                                                                                                                                                                                                                                                                                                                                                                                                                                                                                                                                                                                                                                                                                                                                                                                                                                                                                                                                                                                                                                                                                       |