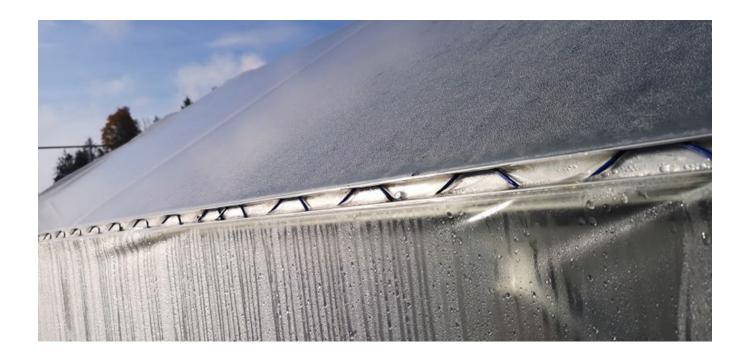

#### What is Wiggle Wire Channel?

Wiggle Wire and Wirelock Channel is a fast, easy, convenient and secure way to install your polyethylene film to your greenhouse structure.

The beauty of Wiggle Wire Channel is its ability to hold multiple layers of covers.

The Lockup® wiggle wire channel is easily installed to the greenhouse frame as long as you pre-drill the holes or use self tapping screws. Once the channel is installed and you drape the polyethylene film over your greenhouse, you just need to stretch the poly film and "wiggle" the wire up and down to lock the greenhouse plastic in the U or C type Channel. If you need to re-stretch the polyethylene film for any reason, it is also super easy to remove. To remove the wiggle wires just "wiggle" the spring wire up and down at the opposite way that you installed them.