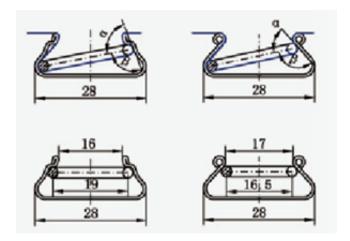

#### Principle of Wind-resistance:

Drawing of wind-resistance principle

When the wind acts on film, the force is transferred to the wiggle wire, according to the force theory, if  $\alpha < \beta$ , the channel will lock

the wiggle wire and the wiggle wire will move downwards; if  $\alpha>\beta$ , the wiggle wire will move upwards. When the wind-resist LOCKUP® wiggle wire channel is used with wiggle wire, as  $\alpha<\beta$ , the more wind loading, the more force to go downwards. It is hard to collapse. On the contrary, for the common and U shape wiggle wire channel,  $\alpha>\beta$ , so the more wind loading, the more force to go upwards. It is hard to collapse.