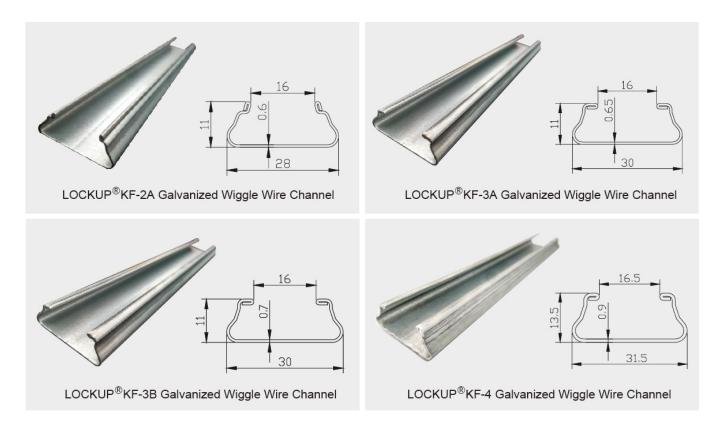

wire, as  $\alpha<\beta$ , the more wind loading, the more force to go downwards. It is hard to collapse. On the contrary, for the common and U shape wiggle wire channel,  $\alpha>\beta$ , so the more wind loading, the more force to go upwards. It is hard to collapse.

Working very well with Vinipet® Wiggle Wire



#### **Selling Point?**

- 1、 Holds material of poly or shading net more than 20 mil.
- 2、 Can hold up two or three VINIPET® Wiggle Wires
- 3. High-quality, rust and maintenance-free
- 4. Applicable for all kinds of film greenhouse
- 5. Tightly fix the poly film or shade screen to the locking channels with minimal effort
- 6、 Various lengths(3m,4m or 6m) for selection
- 7. Easily attaches to frames, baseboards and greenhouse structures

Drawings Of LOCKUP@Wiggle Wire Channels:



## Scientific Internal Angle Design:



Why most buyers choose LOCKUP® Wiggle Wire Channel?

- I Global leading manufacturer and supplier of greenhouse material and equipment!
- I Factory direct sales, we are the Manufacturer!
- I Perfect for attaching poly film (polyethylene plastic)!
- I Large stock, fast delivery!
- I Quality Consistency!

- I Over 20 years' experience, top quality with moderate price!I Customization is also available in high demand!

### Sufficient Stock, Factory Direct Sale



Top Quality Guarantee, 100% Steel Material From Capital Steel Group(Shougang)



Product link: <a href="https://www.wigglewires.com/?p=224977">https://www.wigglewires.com/?p=224977</a>