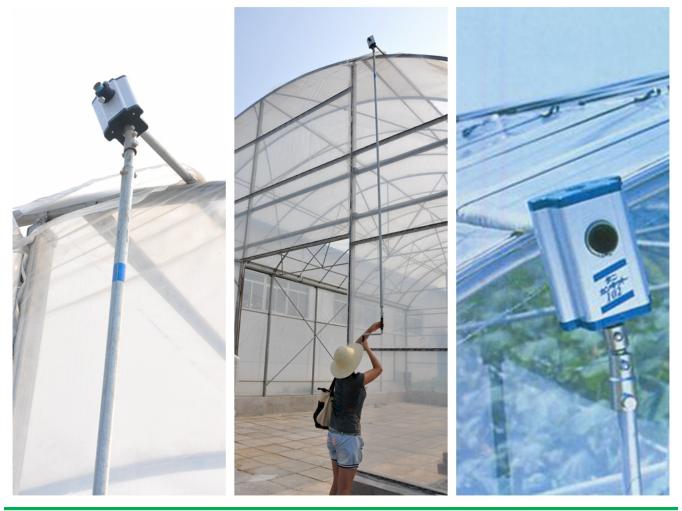

Manual Film Reeler, also known as Manual Roll Up Unit, is widely used in poly greenhouse or livestock. Through opening or closing the greenhouse film by manual film reeler, it allows you to properly control your greenhouse easier, like the ventilation, shading, humidity, air exchange and temperature.

Exported To 40 Countries:

Fenglong FLC® Manual Film Reeler has been serving customers in 40 countries since 2003.

Roof Sidewall ventilation of greenhouse, Easy to Install and Operate

**Big Output Torque** 

**Broadly Application** 

Add the Transition Gear in the transmission system, Reliable performance of self-locking

Reliable performance of self-locking, accurate limit range, automatic brake holds sidewall in place