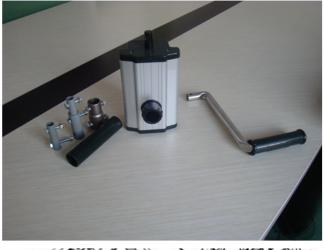

Manual Film Reeler, also known as Manual Roll Up Unit, is widely used in poly greenhouse or livestock. Through opening or closing the greenhouse film by manual film reeler, it allows you to properly control your greenhouse easier, like the ventilation, shading, humidity, air exchange and temperature.

Exported To 40 Countries:

Fenglong FLC® Manual Film Reeler has been serving customers in 40 countries since 2003.

Roof Sidewall ventilation of greenhouse, Easy to Install and Operate

**Big Output Torque** 