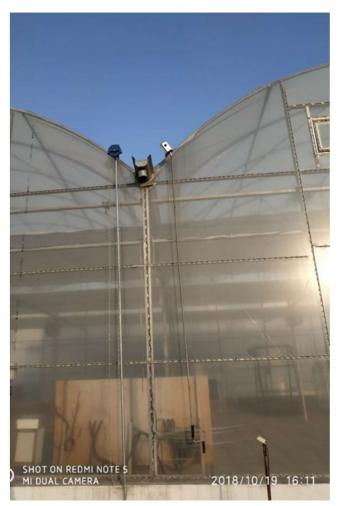

Manual Film Reeler, also known as Manual Roll Up Unit, is widely used in poly greenhouse or livestock. Through opening or closing the greenhouse film by manual film reeler, it allows you to properly control your greenhouse easier, like the ventilation, shading, humidity, air exchange and temperature.

Exported To 40 Countries:

Fenglong FLC® Manual Film Reeler has been serving customers in 40 countries since 2003.

Roof Sidewall ventilation of greenhouse, Easy to Install and Operate

**Big Output Torque** 