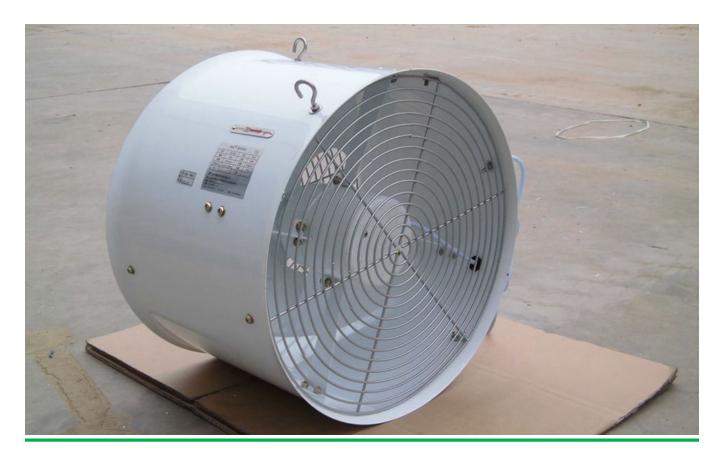

## What is Circulation Fan?

Circulation Fan, also known as Greenhouse Air Cooling Fan, keep your plants and staff safe from heat during the warm summer months. Greenhouse circulation fans promote uniform temperature throughout your greenhouse, cold frames, high tunnel, or commercial warehouse. Improve plant production levels, reduce heat stress, eliminate condensation on walls and ceilings, keep greenhouses and buildings fresher.

Exported To 23 Countries:

Fenglong FLC® Circulation Fan has been serving customers in 23 countries since 2006.

Convenient installation, Long Span Life

Blades with large angle imitation vortex long tail

Excellent Anti-corrosion, Plastic Coated Galvanized Plate