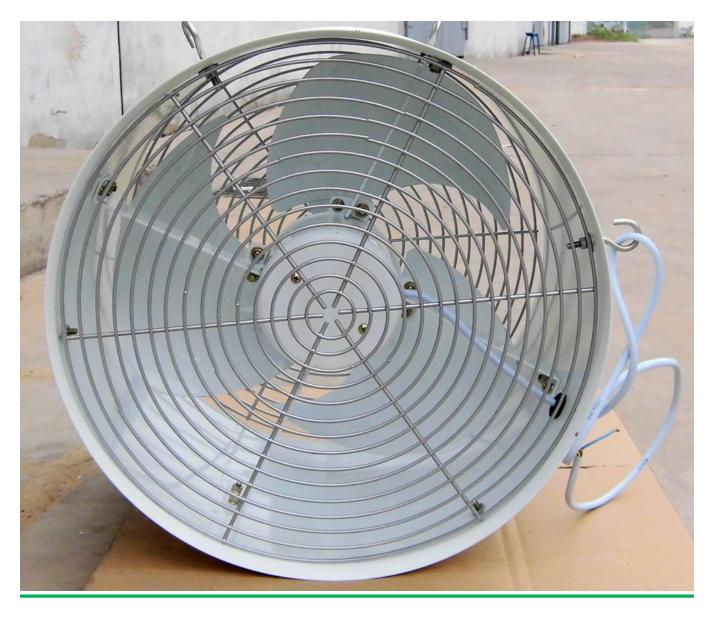

Exported To 23 Countries:

Fenglong FLC® Circulation Fan has been serving customers in 23 countries since 2006.

Convenient installation, Long Span Life

Blades with large angle imitation vortex long tail

Excellent Anti-corrosion, Plastic Coated Galvanized Plate

Reduce heat stress and improve air quality with Fenglong uniquely designed Circulation Fan

Internal and External Package

**CE Certificate** 