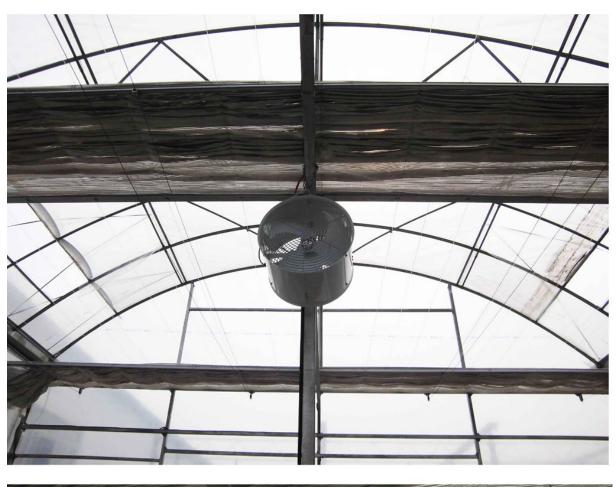

## What is Circulation Fan?

Circulation Fan, also known as Greenhouse Air Cooling Fan, keep your plants and staff safe from heat during the warm summer months. Greenhouse circulation fans promote uniform temperature throughout your greenhouse, cold frames, high tunnel, or commercial warehouse. Improve plant production levels, reduce heat stress, eliminate condensation on walls and ceilings, keep greenhouses and buildings fresher.

Exported To 23 Countries:

Fenglong FLC® Circulation Fan has been serving customers in 23 countries since 2006.

Convenient installation, Long Span Life

Blades with large angle imitation vortex long tail

Excellent Anti-corrosion, Plastic Coated Galvanized Plate