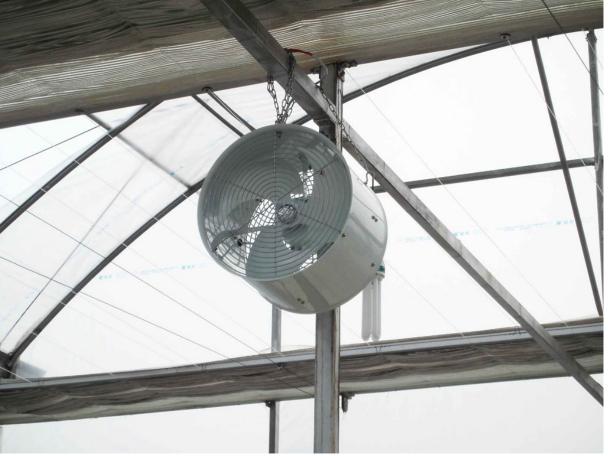

## What is Circulation Fan?

Circulation Fan, also known as Greenhouse Air Cooling Fan, keep your plants and staff safe from heat during the warm summer months. Greenhouse circulation fans promote uniform temperature throughout your greenhouse, cold frames, high tunnel, or commercial warehouse. Improve plant production levels, reduce heat stress, eliminate condensation on walls and ceilings, keep greenhouses and buildings fresher.

Exported To 23 Countries:

Fenglong FLC® Circulation Fan has been serving customers in 23 countries since 2006.

Convenient installation, Long Span Life

Blades with large angle imitation vortex long tail

Excellent Anti-corrosion, Plastic Coated Galvanized Plate