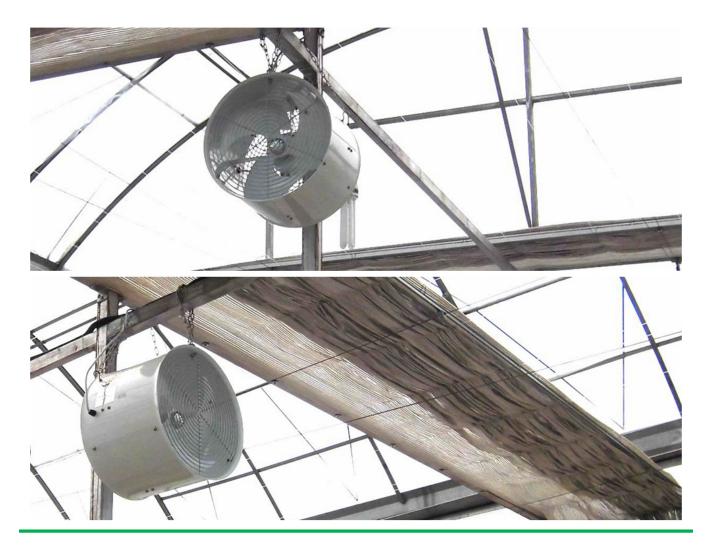

## What is Circulation Fan?

Circulation Fan, also known as Greenhouse Air Cooling Fan, keep your plants and staff safe from heat during the warm summer months. Greenhouse circulation fans promote uniform temperature throughout your greenhouse, cold frames, high tunnel, or commercial warehouse. Improve plant production levels, reduce heat stress, eliminate condensation on walls and ceilings, keep greenhouses and buildings fresher.