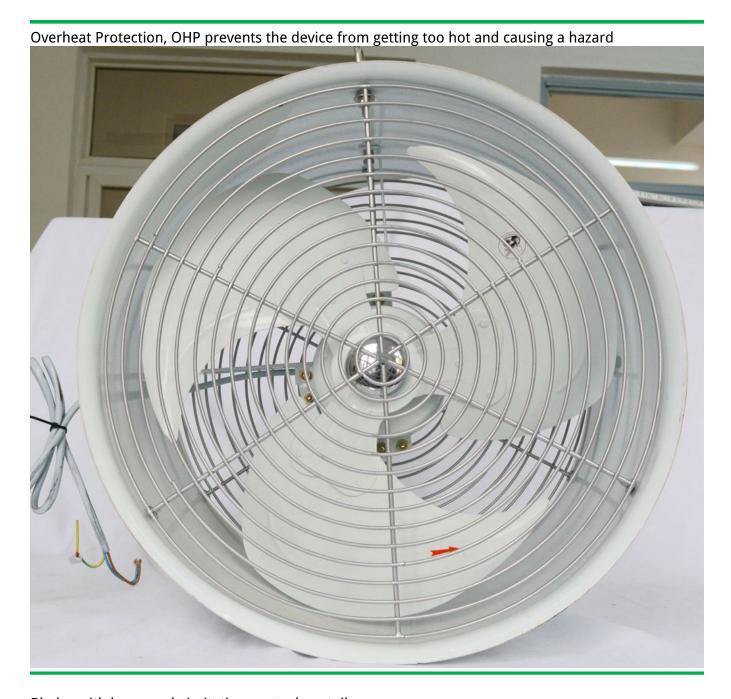

Exported To 23 Countries:

Fenglong FLC® Circulation Fan has been serving customers in 23 countries since 2006.

Convenient installation, Long Span Life

Blades with large angle imitation vortex long tail

Excellent Anti-corrosion, Plastic Coated Galvanized Plate

Reduce heat stress and improve air quality with Fenglong uniquely designed Circulation Fan

Internal and External Package

**CE Certificate** 